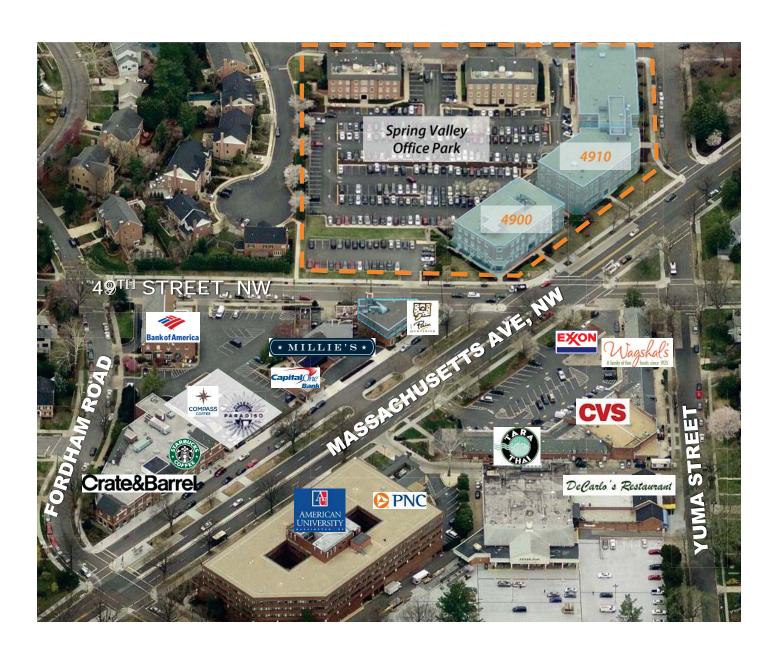

4900 4910

Massachusetts Avenue

#### Ready-to-go suites

- Flexible lease terms
- Surface parking available at \$135.00/month; ratio of 1.67/1,000 SF
- Adjacent to Spring Valley Village, retail and restaurants
- Convenient Metro bus stop (one mile to Tenleytown Metro Station)

## 4900 & 4910 Massachusetts Avenue, NW **FOR LEASE**

Washington, DC 20016

| 4910 | SQUAR |
|------|-------|

| 4900      | SQUARE FEET (RSF) |
|-----------|-------------------|
| Suite 350 | 1,125 SF          |