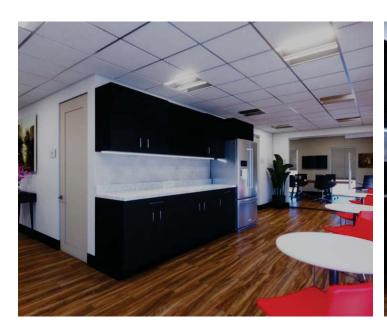

### Co-working at Spring Valley

## 5,000 Square Feet | Short-term Flexibility Workstation | Private Office | Conference and Presentation Space