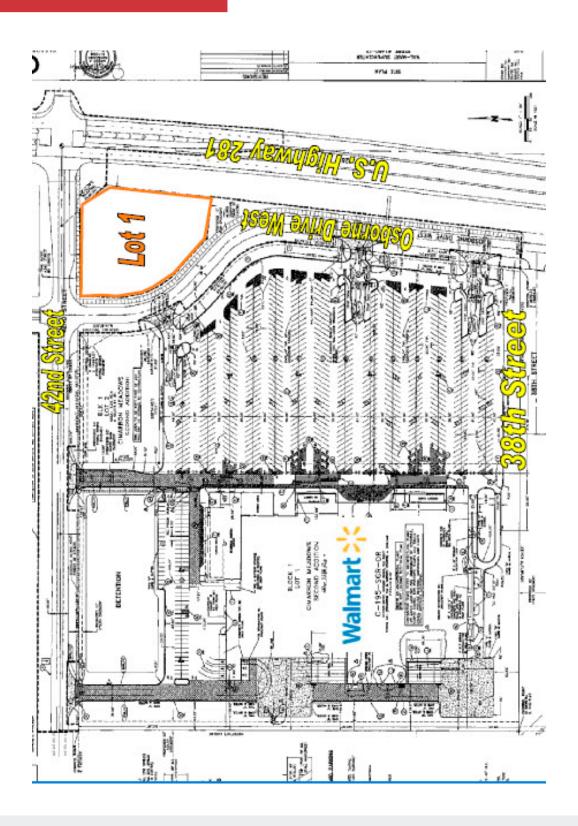

## 3803 Osborne Drive West Hastings, Nebraska

- 1.45± Acres (259' x 193') irregular
- C-3 Commercial Business
- · Restaurant, retail, office, medical & general business uses
- Access from Osborne Drive West
- Freestanding pad in front of Walmart Supercenter