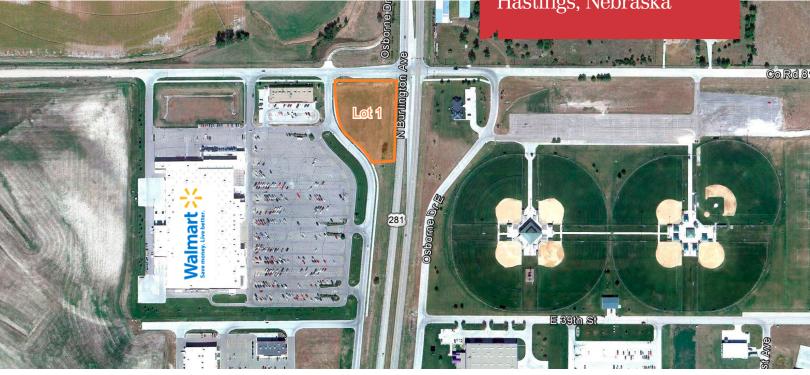

## 3803 Osborne Drive West Hastings, Nebraska

- 1.45± Acres (259' x 193') irregular
- C-3 Commercial Business
- · Restaurant, retail, office, medical & general business uses
- Access from Osborne Drive West
- Freestanding pad in front of Walmart Supercenter

Demographics 5 Miles 10 Miles 20 Miles Est. Population: 26,743 55,502 29,991 Est. Median Income: \$49.760 \$51,190 \$56,541