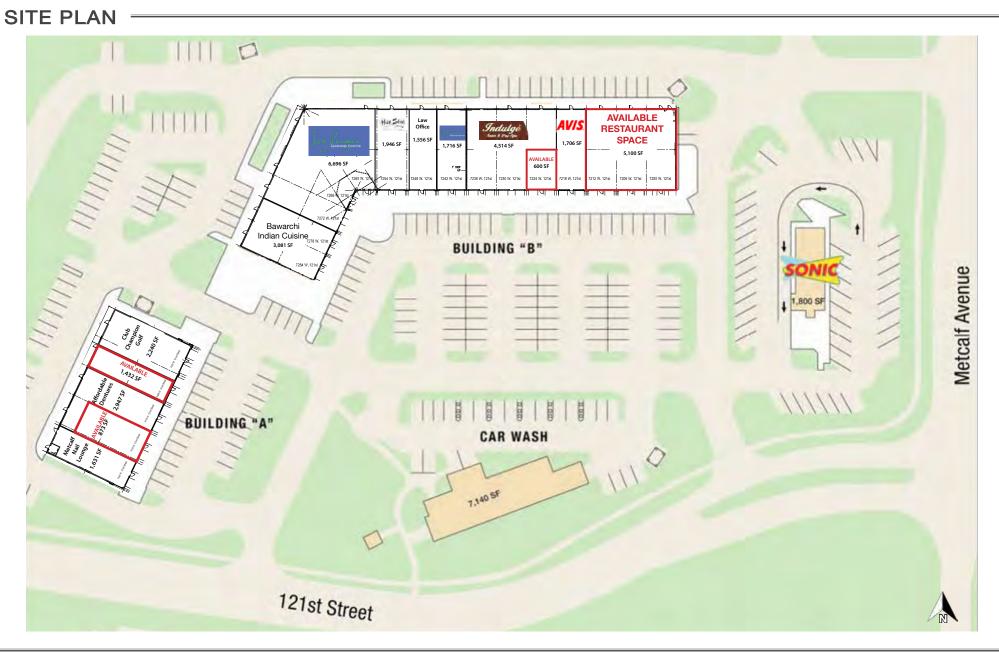

### SOUTHRIDGE RETAIL CENTER

121st & Metcalf (NWC), Overland Park, KS

SPACE FOR LEASE

Block & Company, Inc., Realtors | 605 W. 47th Street, Ste. 200, Kansas City, MO 64112 | 816.753.6000 | www.blockandco.com