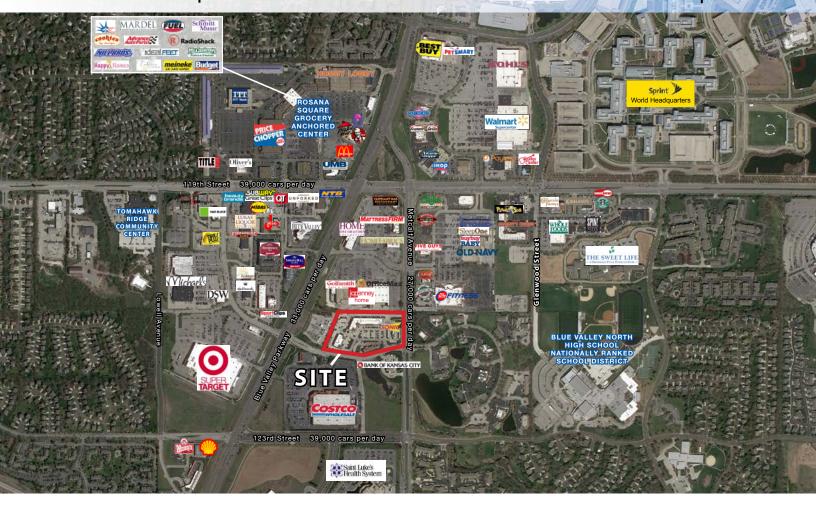

### SOUTHRIDGE RETAIL CENTER 121st & Metcalf (NWC), Overland Park, KS

# LEASE RATE: \$22/SF NNN

| DEMOGRAPHICS       Major retail corridor minutes fro         1 mile       3 miles       5 miles         Major retail corridor minutes fro       Headquarters, Black & Veach H         Headquarters, Century Link Headquarters, Cent                                                                                  |
|----------------------------------------------------------------------------------------------------------------------------------------------------------------------------------------------------------------------------------------------------------------------------------------------------------------------------------------------------------------------------------------------------------------------------------------------------------------------------------------------------------------------------------------------------------------------------------------------------------------------------------------------------------------------------------------------------------------------------------------------------------------------------------------------------------------------------------------------------------------------------------------------------------------------------------------------------------------------------------------------------------------------------------------------------------------------------------------------------------------------------------------------------------------------------------------------------------------------------------------------------------------------------------------------------------------------------------------------------------------------------------------------------------------------------------------------------------------------------------------------------------------------------------------------------------------------------------------------------------------------------------------------------------------------------------------------------------------------------------------------------------------------------------------------------------------------------------------------------------------------------------------------------------------------------------------------------------------------------------------------------------------------------------------------------------------|
|                                                                                                                                                                                                                                                                                                                                                                                                                                                                                                                                                                                                                                                                                                                                                                                                                                                                                                                                                                                                                                                                                                                                                                                                                                                                                                                                                                                                                                                                                                                                                                                                                                                                                                                                                                                                                                                                                                                                                                                                                                                                |
| Estimated Population 7,577 85,471 233,741 Excellent demographics and tra                                                                                                                                                                                                                                                                                                                                                                                                                                                                                                                                                                                                                                                                                                                                                                                                                                                                                                                                                                                                                                                                                                                                                                                                                                                                                                                                                                                                                                                                                                                                                                                                                                                                                                                                                                                                                                                                                                                                                                                       |
| Avg. Household Income \$100,561 \$139,381 \$128,778 <ul> <li>Newly built in 2008 directly across Costco</li> <li>Co-tenants include Ivy Learning Indulge Salon, and more</li> <li>Newly built in 2008 directly across the second seco</li></ul> |

121st & Metcalf (NWC), Overland Park, KS