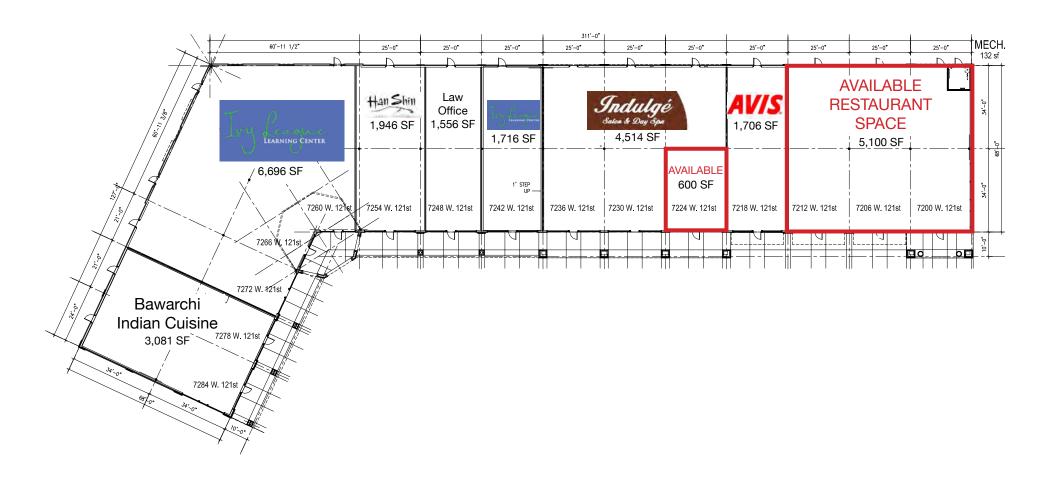

121st & Metcalf (NWC), Overland Park, KS

BUILDING B SITE PLAN

Block & Company, Inc., Realtors | 605 W. 47th Street, Ste. 200, Kansas City, MO 64112 | 816.753.6000 | www.blockandco.com

121st & Metcalf (NWC), Overland Park, KS