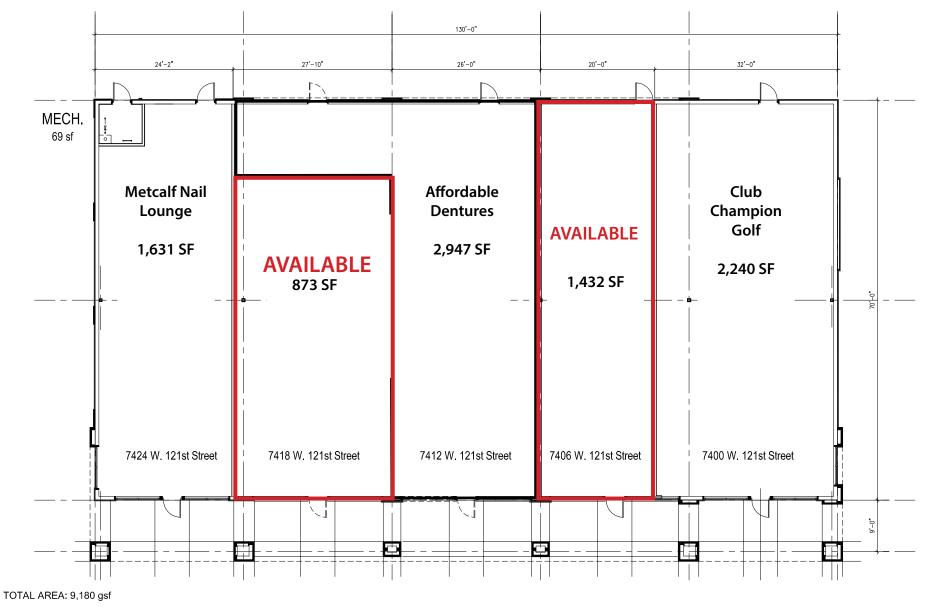

reliable. but

rental or

121st & Metcalf (NWC), Overland Park, KS

SPACE FOR LEASE

**BUILDING A SITE PLAN** 

Block & Company, Inc., Realtors | 605 W. 47th Street, Ste. 200, Kansas City, MO 64112 | 816.753.6000 | www.blockandco.com