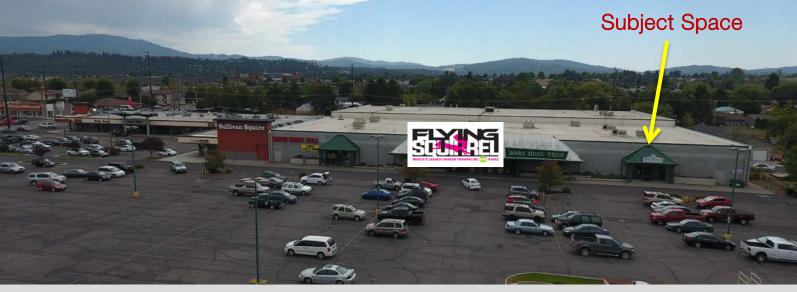

# 15312 E. Sprague Ave., Spokane Valley, WA 99037

### Property Features:

- 13,327 SF ± Available
- 120' Frontage
- High Ceilings
- Great Parking Field
- Traffic Counts Per Day:
  - E. Sprague: 20,300 VPD 22,000 VPD • Sullivan:
- Neighboring Businesses:
  - Walgreens
- Harbor Freight
  - Fred Meyer
- Flying Squirrel
- MUV Fitness
- Mongolian Grill
- US Bank
- Ace Hardware
- KFC
- Mattress Depot
- Round Table Pizza