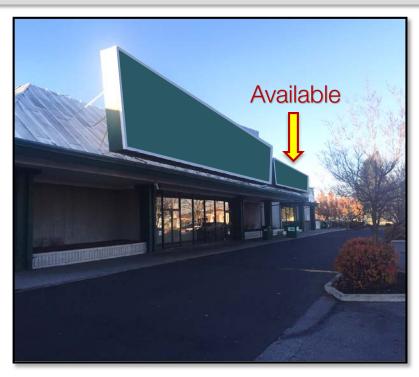

### Property Features:

- 13,327 SF ± Available
- 120' Frontage
- High Ceilings
- Great Parking Field
- Traffic Counts Per Day:
  - E. Sprague: 20,300 VPD 22,000 VPD • Sullivan:
- Neighboring Businesses:
  - Walgreens
- Harbor Freight
  - Fred Meyer
- Flying Squirrel
- MUV Fitness
- Mongolian Grill
- US Bank
- Ace Hardware
- KFC
- Mattress Depot
- Round Table Pizza