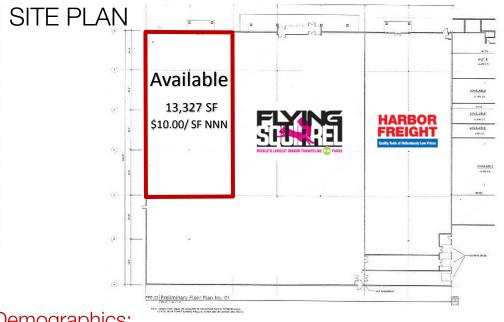

## Lease Rate: \$10.00 PSF/YR NNN

### Property Features:

- 13,327 SF ± Available
- 120' Frontage
- High Ceilings
- Great Parking Field
- Traffic Counts Per Day:
  - E. Sprague: 20,300 VPD 22,000 VPD • Sullivan:
- Neighboring Businesses:
  - Walgreens
- Harbor Freight
  - Fred Meyer
- Flying Squirrel
- MUV Fitness
- Mongolian Grill
- US Bank
- Ace Hardware
- KFC
- Mattress Depot
- Round Table Pizza