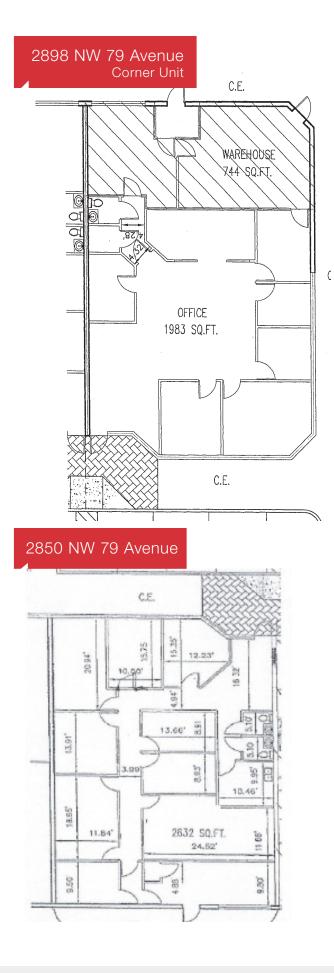

## 2850 NW 79th Avenue

- ±2,632 SF inclusive of ±240 SF of warehouse
- Well-appointed private offices
- Lease Rate: \$17.95/SF

## 2898 NW 79th Avenue

- +2,727 SF approximately 75% office 25% warehouse
- Corner unit with lots of windows
- Great exposure
- Well appointed offices/air conditioned warehouse
- Lease Rate: \$18.25 per SF