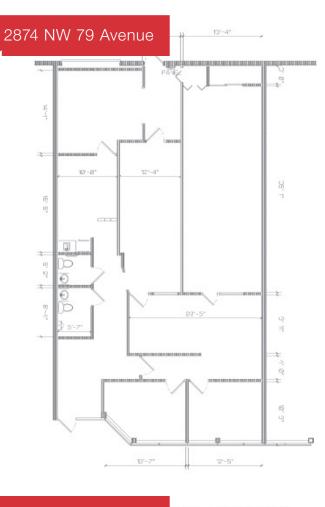

#### 2874 NW 79th Avenue

- <u>+</u>2,293 SF inclusive of <u>+</u>200 SF of warehouse
- Lease Rate: \$15.75/SF
- Two Months Free Rent if Signed before 6/30/17