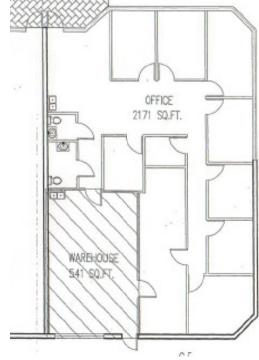

# 2822 NW 79th Avenue

- $\pm 2,712$  SF inclusive of  $\pm 541$  SF of warehouse
- Corner unit with lots of windows
- Well appointed private offices and work stations
- Lease Rate: \$17.95 per SF