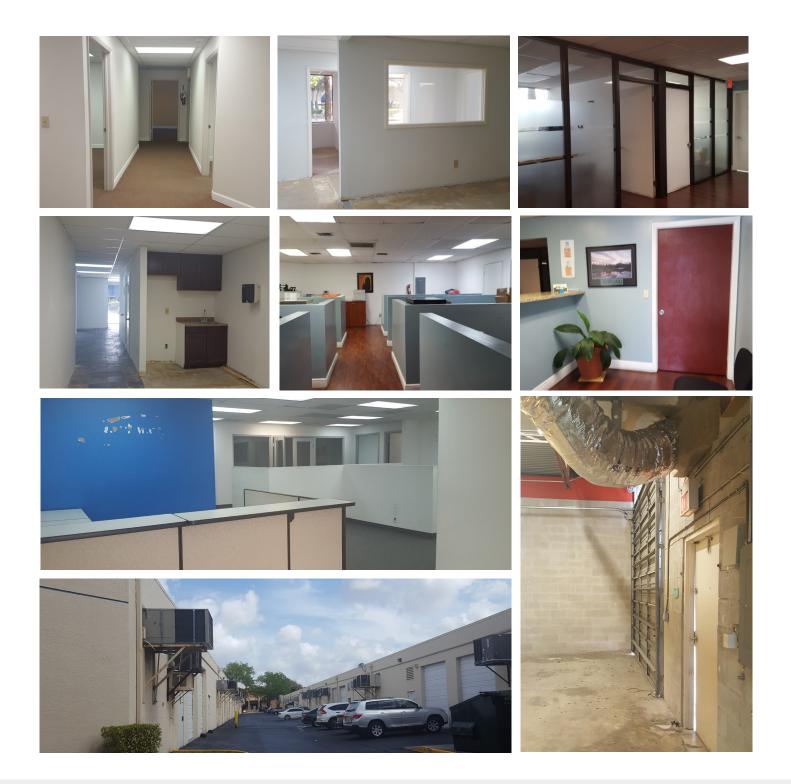

# 2822 NW 79th Avenue

- $\pm 2,712$  SF inclusive of  $\pm 541$  SF of warehouse
- Corner unit with lots of windows
- Well appointed private offices and work stations
- Lease Rate: \$17.95 per SF

## 2850 NW 79th Avenue

- ±2,632 SF inclusive of ±240 SF of warehouse
- Well-appointed private offices
- Lease Rate: \$17.95/SF

#### 2874 NW 79th Avenue

- <u>+</u>2,293 SF inclusive of <u>+</u>200 SF of warehouse
- Lease Rate: \$15.75/SF
- Two Months Free Rent if Signed before 6/30/17

## 2898 NW 79th Avenue

- +2,727 SF approximately 75% office 25% warehouse
- Corner unit with lots of windows
- Great exposure
- Well appointed offices/air conditioned warehouse
- Lease Rate: \$18.25 per SF