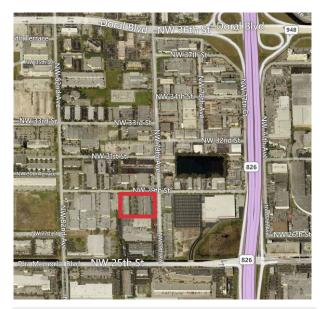

## Location Features

- Excellent location in the heart of Doral
- Easy Access to and from all major through fares: Palmetto Expressway (SR 826), Dolphin Expressway (SR 836) and Florida Turnpike
- In the heart of the Tile District
- Close proximity to the proposed Jackson Health Systems Hospital, Miami International Airport, Offices, Retail Centers and Industrial Parks

# **2782-2898 NW 79<sup>th</sup> Avenue** Doral, Florida 33122

\*Most units feature two (2) bathrooms, and one (1) street-level loading door.