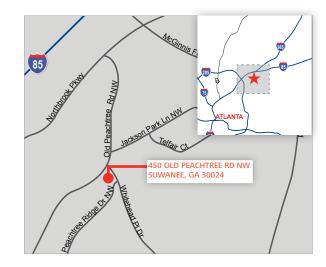

# **450 Old Peachtree Road NW**

Suwanee, GA 30024 | Suite 103 | Gwinnett County

## **450 Old Peachtree Rd NW**

Office condo for sale: 3,500 SF

Suwanee, Georgia 30024 Gwinnett County