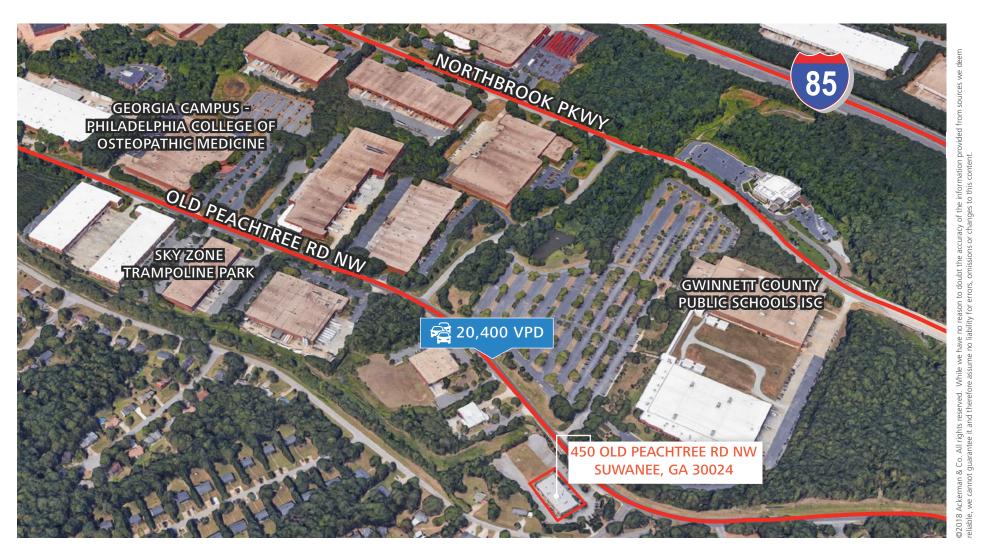

# **450 Old Peachtree Road NW**

Suwanee, GA 30024 | Suite 103 | Gwinnett County





### OFFICE CONDO FOR SALE

**SPACE AVAILABLE** 3,500 SF

**SALE PRICE** \$595,000

### **HIGHLIGHTS**

- Interactive office space with mezzanine
- Nine private offices, six semi-private work stations
- Two conference areas including a private conference room
- Complete with kitchen and two restrooms
- Networked office with security system
- Ample surface parking
- Great access to I-85



CHANDLER POPE
770.913.3909 | cpope@ackermanco.net
www.ackermanco.com

### **FLOOR PLAN - FIRST FLOOR**



CHANDLER POPE
770.913.3909 | cpope@ackermanco.net
www.ackermanco.com

### **FLOOR PLAN - SECOND FLOOR**



CHANDLER POPE
770.913.3909 | cpope@ackermanco.net
www.ackermanco.com

#### **AERIAL**



## **450 Old Peachtree Rd NW**

Office condo for sale: 3,500 SF

Suwanee, Georgia 30024 Gwinnett County

### **PROPERTY PHOTOS**









CHANDLER POPE
770.913.3909 | cpope@ackermanco.net
www.ackermanco.com

## **450 Old Peachtree Rd NW**

Office condo for sale: 3,500 SF

Suwanee, Georgia 30024 Gwinnett County

### **PROPERTY PHOTOS**









CHANDLER POPE
770.913.3909 | cpope@ackermanco.net
www.ackermanco.com

### **TAX PLAT**