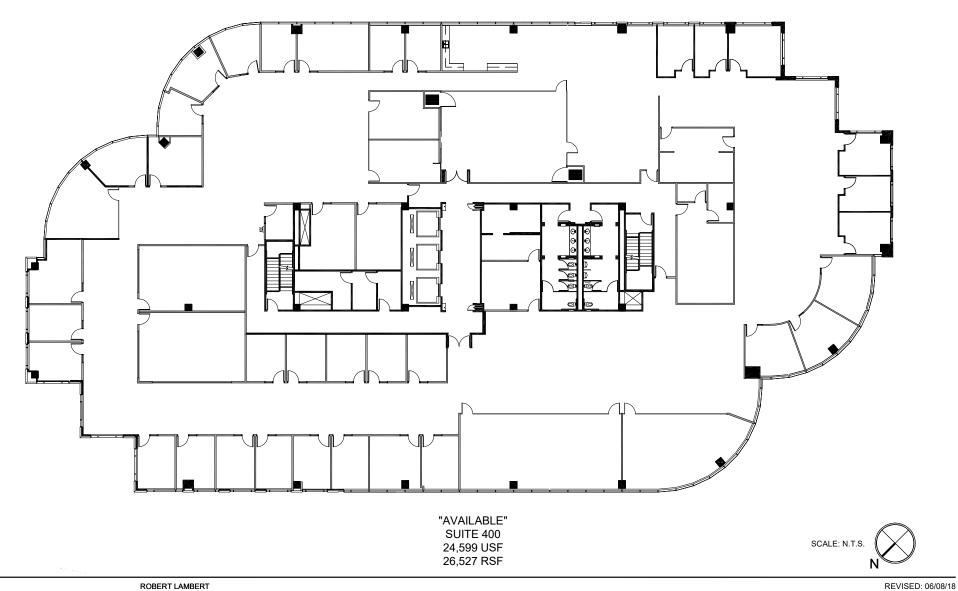

## LAKESHORE TOWERS II 18191 VON KARMAN AVENUE IRVINE | CALIFORNIA

| SUITE | RSF    | RATE       | BUILD-OUT DESCRIPTION                                                                                                                                        | AVAILABILITY |
|-------|--------|------------|--------------------------------------------------------------------------------------------------------------------------------------------------------------|--------------|
| 100   | 21,872 | Negotiable | 12'6" finished ceilings, 31 private offices, 2<br>conference rooms, reception area, open<br>area, kitchen, storage                                           | 11/1/2018    |
| 200   | 21,562 | Negotiable | 9' finished ceilings, 35 private offices, 2<br>conference rooms, reception, open area,<br>storage, mailroom                                                  | Immediate    |
| 400   | 26,527 | Negotiable | Furnished Full Floor Availability - 9' finished<br>ceilings, 35 private offices, 4 conference<br>rooms, training room, kitchen, open area                    | Immediate    |
| 500   | 26,527 | Negotiable | Furnished Full Floor Availability - 10' finished<br>ceilings, 39 private offices, 3 conference<br>rooms, kitchen, reception, storage,<br>mailroom, open area | Immediate    |