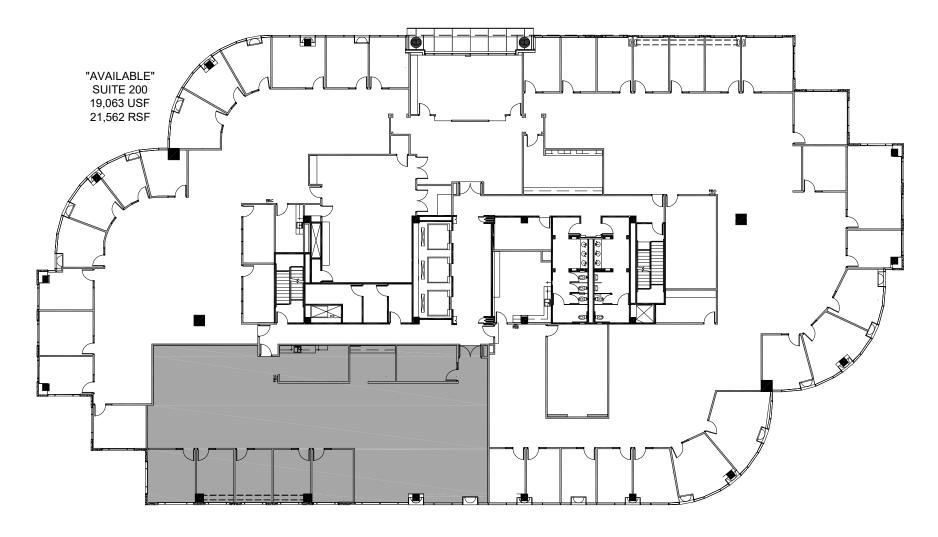

## LAKESHORE TOWERS II 18191 VON KARMAN AVENUE IRVINE | CALIFORNIA

| SUITE | RSF    | RATE       | BUILD-OUT DESCRIPTION                                                                                                                                        | AVAILABILITY |
|-------|--------|------------|--------------------------------------------------------------------------------------------------------------------------------------------------------------|--------------|
| 100   | 21,872 | Negotiable | 12'6" finished ceilings, 31 private offices, 2<br>conference rooms, reception area, open<br>area, kitchen, storage                                           | 11/1/2018    |
| 200   | 21,562 | Negotiable | 9' finished ceilings, 35 private offices, 2<br>conference rooms, reception, open area,<br>storage, mailroom                                                  | Immediate    |
| 400   | 26,527 | Negotiable | Furnished Full Floor Availability - 9' finished<br>ceilings, 35 private offices, 4 conference<br>rooms, training room, kitchen, open area                    | Immediate    |
| 500   | 26,527 | Negotiable | Furnished Full Floor Availability - 10' finished<br>ceilings, 39 private offices, 3 conference<br>rooms, kitchen, reception, storage,<br>mailroom, open area | Immediate    |