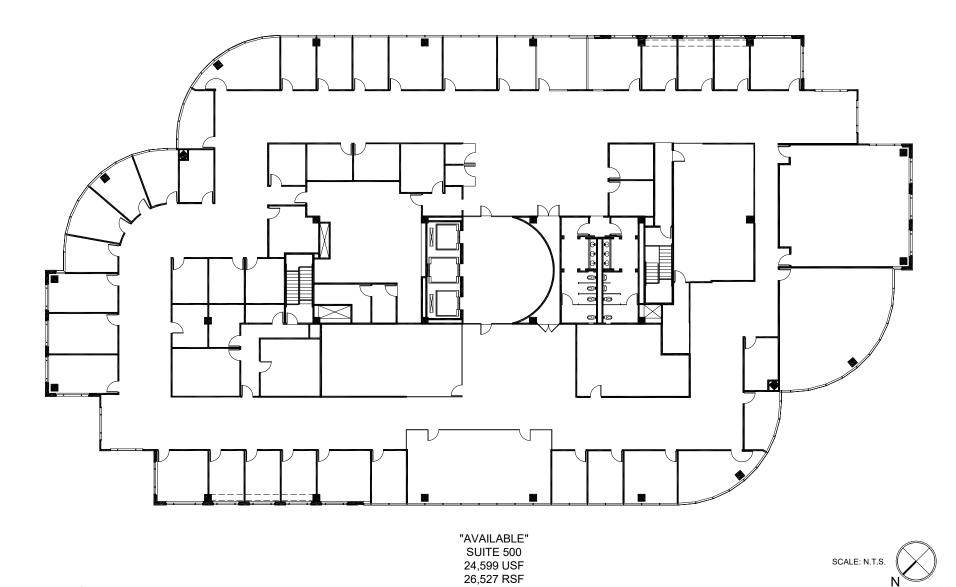

## LAKESHORE TOWERS II 18191 VON KARMAN AVENUE IRVINE | CALIFORNIA

| SUITE | RSF    | RATE       | BUILD-OUT DESCRIPTION                                                                                                                                        | AVAILABILITY |
|-------|--------|------------|--------------------------------------------------------------------------------------------------------------------------------------------------------------|--------------|
| 100   | 21,872 | Negotiable | 12'6" finished ceilings, 31 private offices, 2<br>conference rooms, reception area, open<br>area, kitchen, storage                                           | 11/1/2018    |
| 200   | 21,562 | Negotiable | 9' finished ceilings, 35 private offices, 2<br>conference rooms, reception, open area,<br>storage, mailroom                                                  | Immediate    |
| 400   | 26,527 | Negotiable | Furnished Full Floor Availability - 9' finished<br>ceilings, 35 private offices, 4 conference<br>rooms, training room, kitchen, open area                    | Immediate    |
| 500   | 26,527 | Negotiable | Furnished Full Floor Availability - 10' finished<br>ceilings, 39 private offices, 3 conference<br>rooms, kitchen, reception, storage,<br>mailroom, open area | Immediate    |