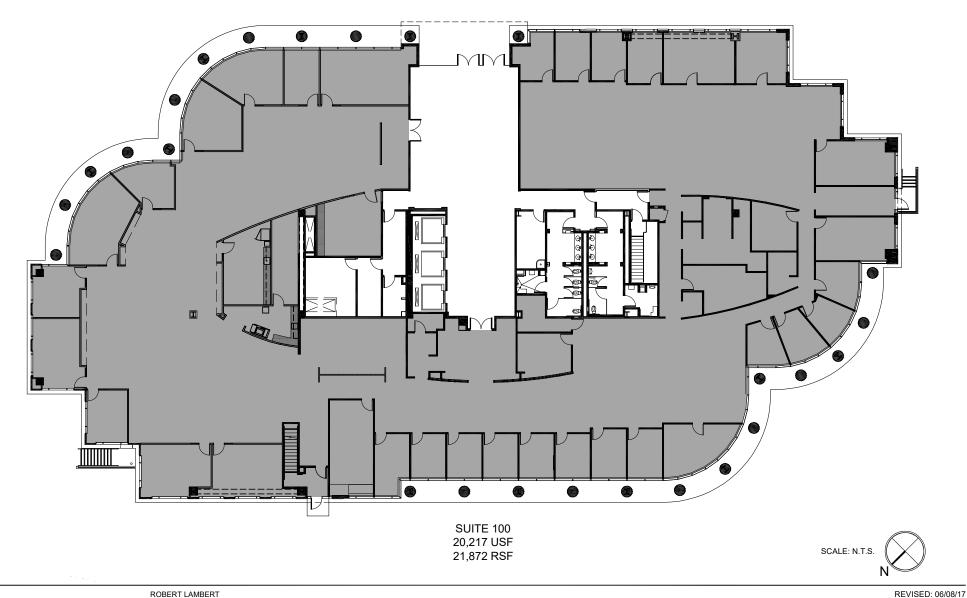

## LAKESHORE TOWERS II 18191 VON KARMAN AVENUE IRVINE | CALIFORNIA

| SUITE | RSF    | RATE       | BUILD-OUT DESCRIPTION                                                                                                                                        | AVAILABILITY |
|-------|--------|------------|--------------------------------------------------------------------------------------------------------------------------------------------------------------|--------------|
| 100   | 21,872 | Negotiable | 12'6" finished ceilings, 31 private offices, 2<br>conference rooms, reception area, open<br>area, kitchen, storage                                           | 11/1/2018    |
| 200   | 21,562 | Negotiable | 9' finished ceilings, 35 private offices, 2<br>conference rooms, reception, open area,<br>storage, mailroom                                                  | Immediate    |
| 400   | 26,527 | Negotiable | Furnished Full Floor Availability - 9' finished<br>ceilings, 35 private offices, 4 conference<br>rooms, training room, kitchen, open area                    | Immediate    |
| 500   | 26,527 | Negotiable | Furnished Full Floor Availability - 10' finished<br>ceilings, 39 private offices, 3 conference<br>rooms, kitchen, reception, storage,<br>mailroom, open area | Immediate    |