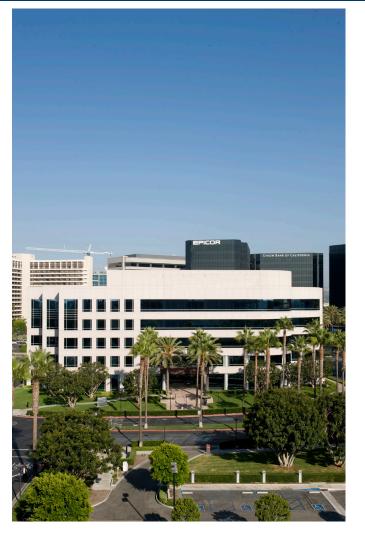

## LAKESHORE TOWERS II 18191 VON KARMAN AVENUE IRVINE | CALIFORNIA

| SUITE | RSF    | RATE       | BUILD-OUT DESCRIPTION                                                                                                                                        | AVAILABILITY |
|-------|--------|------------|--------------------------------------------------------------------------------------------------------------------------------------------------------------|--------------|
| 100   | 21,872 | Negotiable | 12'6" finished ceilings, 31 private offices, 2<br>conference rooms, reception area, open<br>area, kitchen, storage                                           | 11/1/2018    |
| 200   | 21,562 | Negotiable | 9' finished ceilings, 35 private offices, 2<br>conference rooms, reception, open area,<br>storage, mailroom                                                  | Immediate    |
| 400   | 26,527 | Negotiable | Furnished Full Floor Availability - 9' finished<br>ceilings, 35 private offices, 4 conference<br>rooms, training room, kitchen, open area                    | Immediate    |
| 500   | 26,527 | Negotiable | Furnished Full Floor Availability - 10' finished<br>ceilings, 39 private offices, 3 conference<br>rooms, kitchen, reception, storage,<br>mailroom, open area | Immediate    |