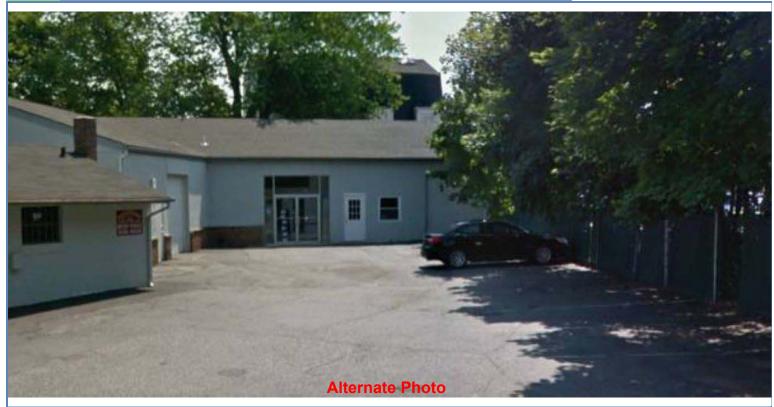

12 Renwick Avenue, Kings Park, NY 11754

Fully air conditioned, insulated and energy efficient spaces. Walking distance to train station. Centrally Located in Kings Park, Near Restaurants and Shopping.

| Suite No. | Min Avail Space | Max Avail Space | Rent PSF Electri | c PSF Availability Description             |
|-----------|-----------------|-----------------|------------------|--------------------------------------------|
| 102       | 400             | 800             | \$14.00          | Immediate Office Space Medical and related |
| 106       | 1,200           | 3,000           | \$12.99          | Immediate                                  |
| 105       | 1,800           | 3,000           | \$12.99          | Immediate                                  |