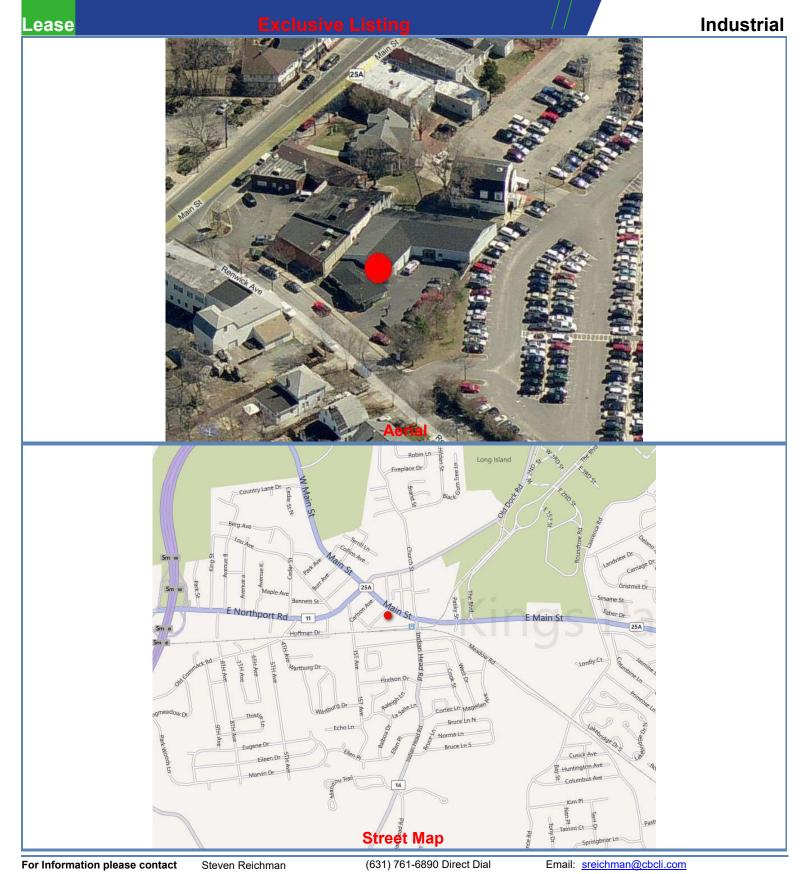

12 Renwick Avenue, Kings Park, NY 11754

Fully air conditioned, insulated and energy efficient spaces. Walking distance to train station. Centrally Located in Kings Park, Near Restaurants and Shopping.

| Suite No. | Min Avail Space | Max Avail Space | Rent PSF Electri | c PSF Availability Description             |
|-----------|-----------------|-----------------|------------------|--------------------------------------------|
| 102       | 400             | 800             | \$14.00          | Immediate Office Space Medical and related |
| 106       | 1,200           | 3,000           | \$12.99          | Immediate                                  |
| 105       | 1,800           | 3,000           | \$12.99          | Immediate                                  |

For Information please contact

Steven Reichman

(631) 761-6890 Direct Dial

Email: sreichman@cbcli.com

CBCLI.COM

©2017 Coldwell Banker Real Estate LLC, dba Coldwell Banker Commercial Affiliates. All Rights Reserved. Coldwell Banker Real Estate LLC, dba Coldwell Banker Commercial Affiliates fully supports the principles of the Equal Opportunity Act. Each Office is Independently Owned and Operated. Coldwell Banker Commercial and the Coldwell Banker Commercial Logo are registered service marks owned by Coldwell Banker Real Estate LLC, dba Coldwell Banker Commercial Affiliates.