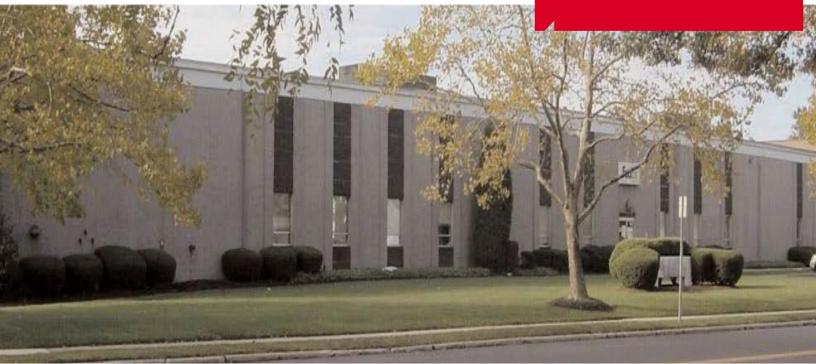

## FOR LEASE **±9,500 SF** Distribution Space

# 85 Twin Rivers Drive

East Windsor, New Jersey

#### **Property Features**

- Situated on ±6.64 acres
- 1 loading dock
- 40' x 40' column spacing
- 18' clear ceilings
- Ample car parking
- ±1.25 acres paved for trailer parking and/or outside storage
- Immediate access to Route 33/Route 133
- Less than 1 mile from the New Exit 8 Interchange of the New Jersey Turnpike