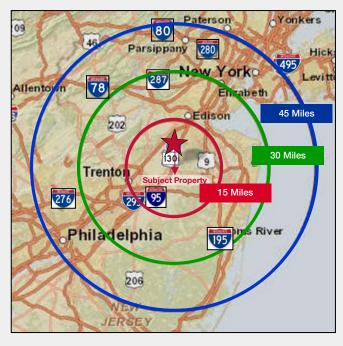

#### For Lease 85 Twin Rivers Drive East Windsor, NJ

Located in prestigious industrial hi-tech pharmaceutical submarket less than 1 mile from Exit 8 of the New Jersey Turnpike

For more information:

Tom Kirczow Senior Vice President 732 839 6993 • tkirczow@naidb.com