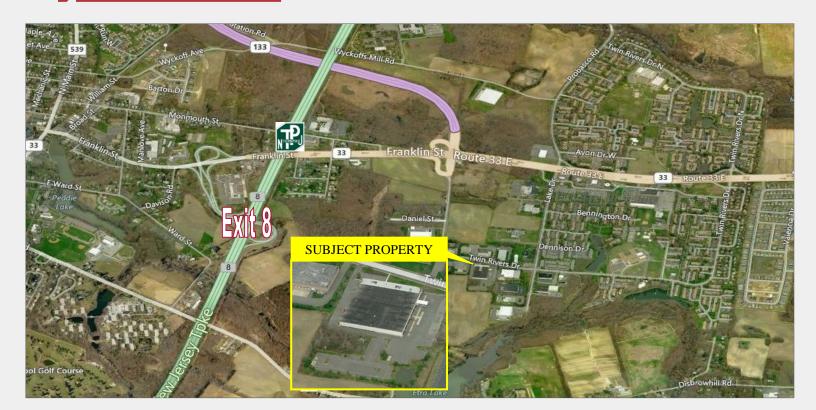

#### **Property Features**

- Situated on ±6.64 acres
- 1 loading dock
- 40' x 40' column spacing
- 18' clear ceilings
- Ample car parking
- ±1.25 acres paved for trailer parking and/or outside storage
- Immediate access to Route 33/Route 133
- Less than 1 mile from the New Exit 8 Interchange of the New Jersey Turnpike

#### For Lease 85 Twin Rivers Drive East Windsor, NJ

Located in prestigious industrial hi-tech pharmaceutical submarket less than 1 mile from Exit 8 of the New Jersey Turnpike

For more information:

Tom Kirczow Senior Vice President 732 839 6993 • tkirczow@naidb.com