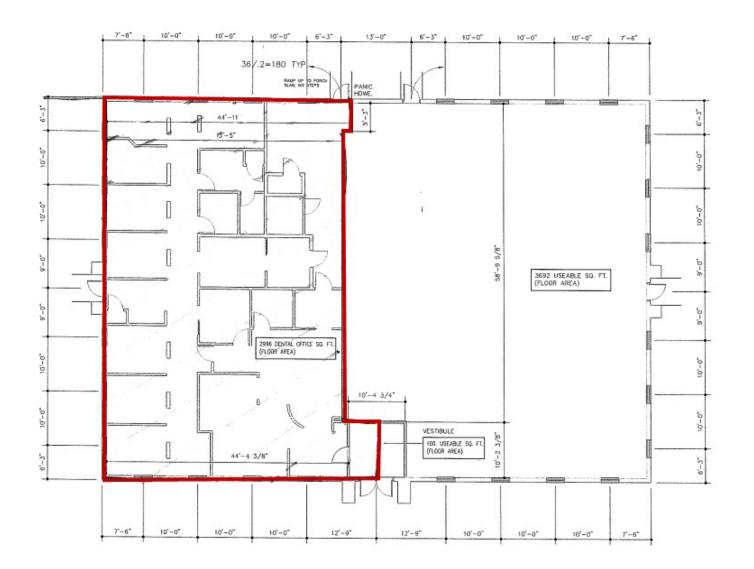

## Medical/Office | 3,141 SF

- Well maintained medical/office building
- Suite A available February 2021
- Fronts to Halton Road
- Located less than 1 mile from Prisma Patewood Campus, St. Francis Eastside, and I-385
- Zoned S-1, Greenville County
- Lease rate: \$19.00/SF NNN