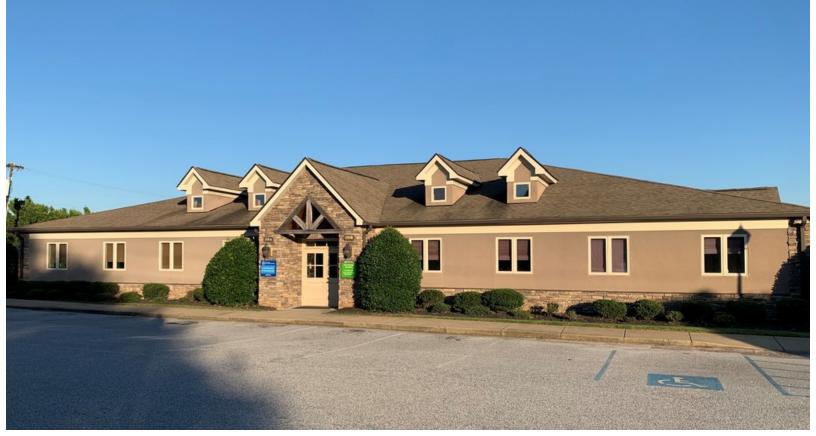

## Medical/Office | 3,141 SF

- Well maintained medical/office building
- Suite A available February 2021
- Fronts to Halton Road
- Located less than 1 mile from Prisma Patewood Campus, St. Francis Eastside, and I-385
- Zoned S-1, Greenville County
- Lease rate: \$19.00/SF NNN

## FOR LEASE

155 Halton Village Circle Greenville, SC 29607

Alex Campbell
O: +1 864 678 5984
C: +1 864 901 3869
acampbell@naiearlefurman.com

Vo Waranty Or Representation, Express Or Implied, Is Made As to The occuracy Of The Information Contained Herein, And The Same Is Submitted Subject To Errors, Ornissions, Change Of Price, Rental Or Diter Conditions, Pinor Sale, Lasea Or Financing, Or Withdrawal Without Notice, And Of Any Special Listing Conditions Imposed By Our Principals No Waranties Or Rep- resentations Are Made As To The Condition Of The Property Or Any Hazards Contained Therein Are Any To Be Implied.