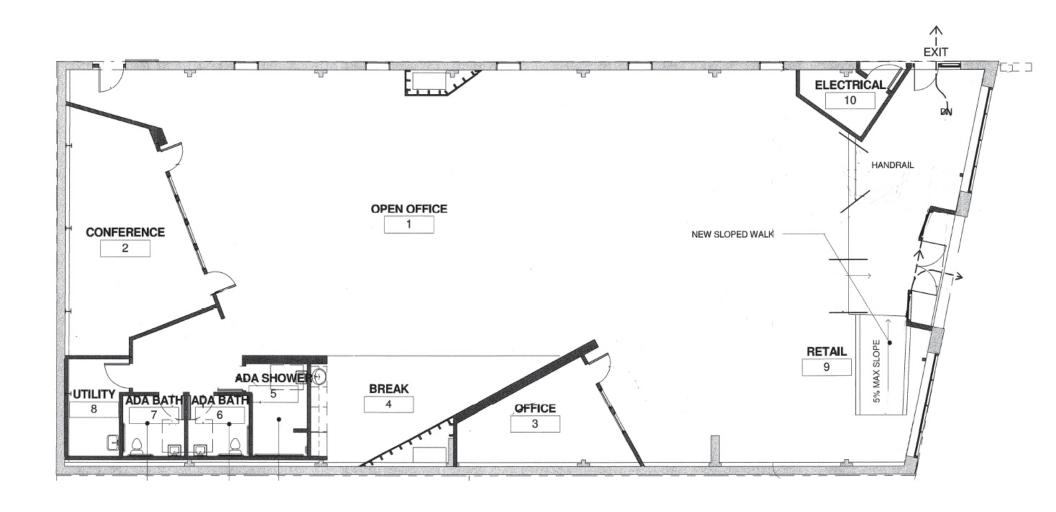

rector License #01841338 213.534.3216 csteck@charlesdunn.com

www.charlesdunn.com



# PROPERTY OVERVIEW

# 2624 WEST SUNSET BOULEVARD LOS ANGELES, CA 90026

### **PROPERTY FACTS**

- > Asking Rate: \$3.50 NNN
- > Retail, creative office and/or production space
- Approximately 3 5,700 SF single story building
- > High bow truss exposed ceilings with slab floors
- Newly renovated throughout

### **PROPERTY HIGHLIGHTS**

- > Excellent opportunity located in the heart of Silverlake and Echo Park
- Great Sunset Boulevard visibility
- > Well-exposed high traffic location (over 21,000 cars daily pass the unit)
- Accessible to the 110, 101 and 2 Freeways
- > Adjacent to Downtown Los Angeles & Hollywood
- Vibrant Neighborhood with multiple walkable amenities





# FLOOR PLAN

## **BRENTON WAY**



# PROPERTY PHOTOS













# PROPERTY AERIAL



# **AMENITIES MAP**





### Charles Dunn Company, Inc.

800 West Sixth Street, Suite 800 Los Angeles, CA 90017 License #01201641

www.charlesdunn.com | 213.481.1800

| Christopher Giordano      | John C. Anthony          | Chris Steck            |
|---------------------------|--------------------------|------------------------|
| Director                  | Senior Managing Director | Managing Director      |
| License #01928706         | License #01226464        | License #01841338      |
| 213.534.3280              | 213.534.3245             | 213.534.3216           |
| cgiordano@charlesdunn.com | janthony@charlesdunn.com | csteck@charlesdunn.com |

© Charles Dunn Company, Inc. These materials are based on information and content prov