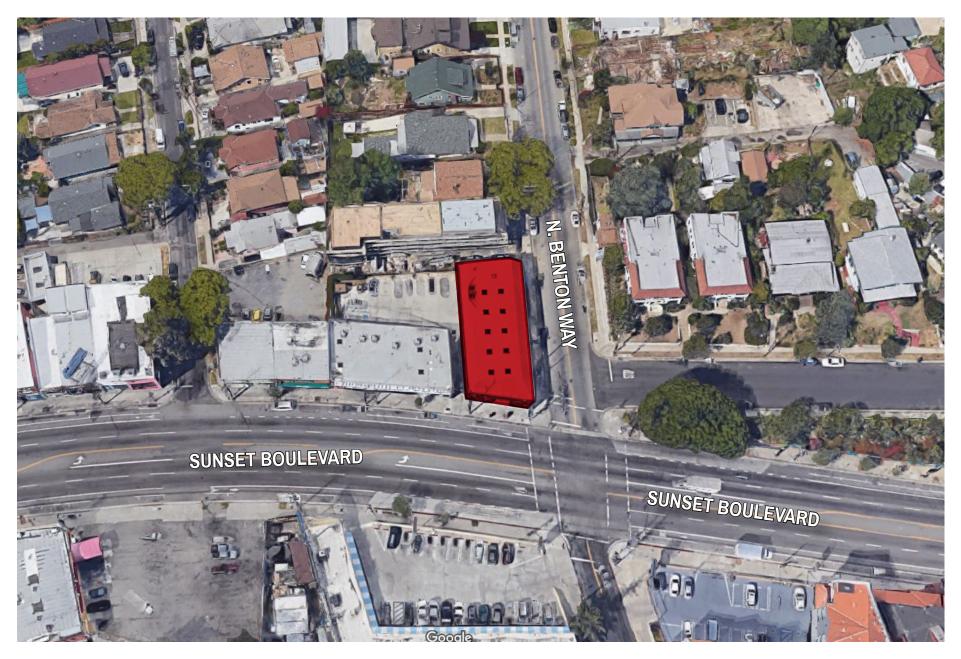

dunn.com

www.charlesdunn.com



# PROPERTY OVERVIEW

# 2624 WEST SUNSET BOULEVARD LOS ANGELES, CA 90026

### **PROPERTY FACTS**

- > Asking Rate: \$3.50 NNN
- > Retail, creative office and/or production space
- Approximately 3 5,700 SF single story building
- > High bow truss exposed ceilings with slab floors
- Newly renovated throughout

### **PROPERTY HIGHLIGHTS**

- > Excellent opportunity located in the heart of Silverlake and Echo Park
- Great Sunset Boulevard visibility
- > Well-exposed high traffic location (over 21,000 cars daily pass the unit)
- Accessible to the 110, 101 and 2 Freeways
- > Adjacent to Downtown Los Angeles & Hollywood
- Vibrant Neighborhood with multiple walkable amenities





# FLOOR PLAN

## **BRENTON WAY**



# PROPERTY PHOTOS













# PROPERTY AERIAL



# **AMENITIES MAP**





### Charles Dunn Company, Inc.

800 West Sixth Street, Suite 800 Los Angeles, CA 90017 License #01201641

www.charlesdunn.com | 213.481.1800

| Christopher Giordano      | John C. Anthony          | Chris Steck            |
|---------------------------|--------------------------|------------------------|
| Director                  | Senior Managing Director | Managing Director      |
| License #01928706         | License #01226464        | License #01841338      |
| 213.534.3280              | 213.534.3245             | 213.534.3216           |
| cgiordano@charlesdunn.com | janthony@charlesdunn.com | csteck@charlesdunn.com |

© Charles Dunn Company, Inc. These materials are based on information and content provided by others which we believe are accurate. No gua