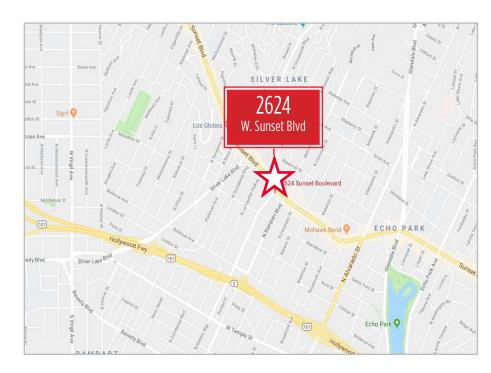

# 2624 WEST SUNSET BOULEVARD LOS ANGELES, CA 90026

### **PROPERTY HIGHLIGHTS**

- > Excellent opportunity located in the heart of Silverlake and Echo Park
- Great Sunset Boulevard visibility
- > Well-exposed high traffic location (over 21,000 cars daily pass the unit)
- Accessible to the 110, 101 and 2 Freeways
- > Adjacent to Downtown Los Angeles & Hollywood
- Vibrant Neighborhood with multiple walkable amenities