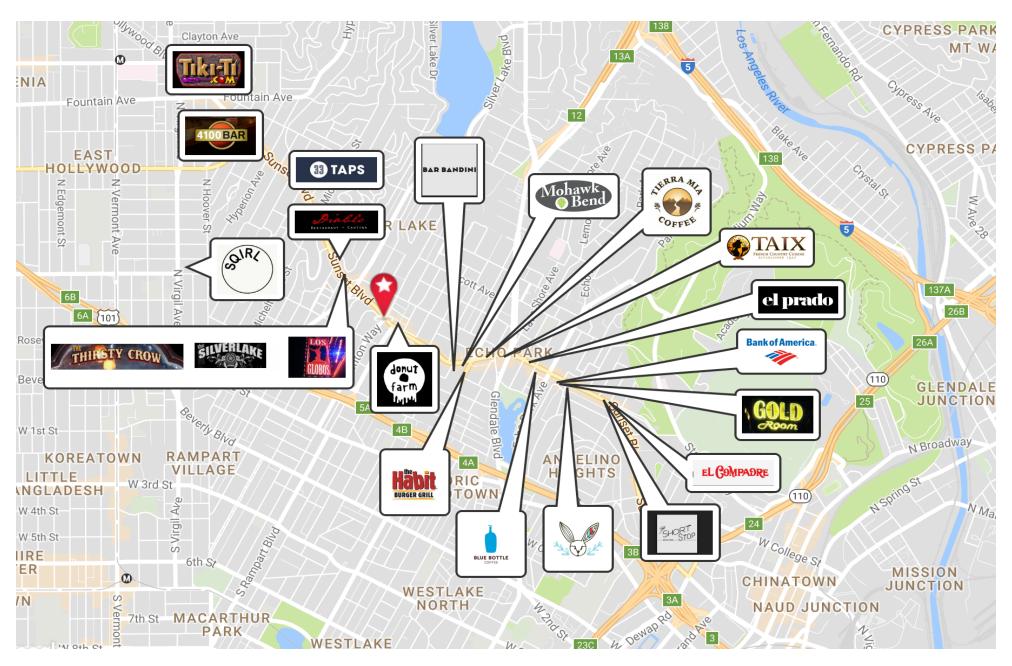

nn.com



# PROPERTY OVERVIEW

# 2624 WEST SUNSET BOULEVARD LOS ANGELES, CA 90026

### **PROPERTY FACTS**

- > Asking Rate: \$3.50 NNN
- > Retail, creative office and/or production space
- Approximately 3 5,700 SF single story building
- > High bow truss exposed ceilings with slab floors
- Newly renovated throughout

### **PROPERTY HIGHLIGHTS**

- > Excellent opportunity located in the heart of Silverlake and Echo Park
- Great Sunset Boulevard visibility
- > Well-exposed high traffic location (over 21,000 cars daily pass the unit)
- Accessible to the 110, 101 and 2 Freeways
- > Adjacent to Downtown Los Angeles & Hollywood
- Vibrant Neighborhood with multiple walkable amenities





# FLOOR PLAN

## **BRENTON WAY**



# PROPERTY PHOTOS













# PROPERTY AERIAL



# **AMENITIES MAP**





### Charles Dunn Company, Inc.

800 West Sixth Street, Suite 800 Los Angeles, CA 90017 License #01201641

www.charlesdunn.com | 213.481.1800

| Christopher Giordano      | John C. Anthony          | Chris Steck            |
|---------------------------|--------------------------|------------------------|
| Director                  | Senior Managing Director | Managing Director      |
| License #01928706         | License #01226464        | License #01841338      |
| 213.534.3280              | 213.534.3245             | 213.534.3216           |
| cgiordano@charlesdunn.com | janthony@charlesdunn.com | csteck@charlesdunn.com |

© Charles Dunn Company, Inc. These materials are based on information and content provided by others which we believe are accurate. No guarantee, warranty or rep