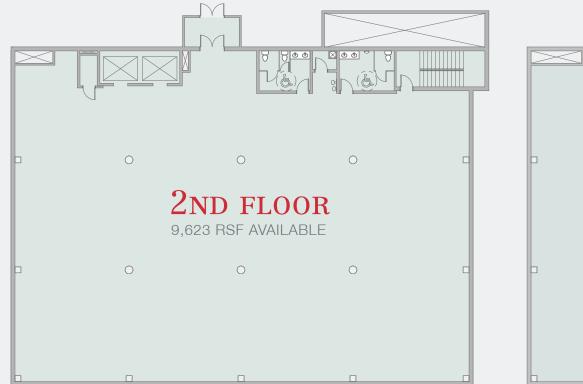

#### **Property Facts**

| Available SF:        | 9,498 - 28,625 RSF |
|----------------------|--------------------|
| Building Size:       | 38,913 SF          |
| Parking Ratio:       | 3.00/1,000         |
| Year Built / Renov.: | 1982 / 2020        |