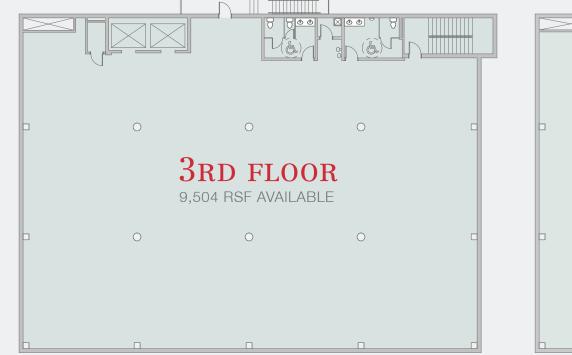

#### **Property Facts**

| Available SF:        | 9,498 - 28,625 RSF |
|----------------------|--------------------|
| Building Size:       | 38,913 SF          |
| Parking Ratio:       | 3.00/1,000         |
| Year Built / Renov.: | 1982 / 2020        |