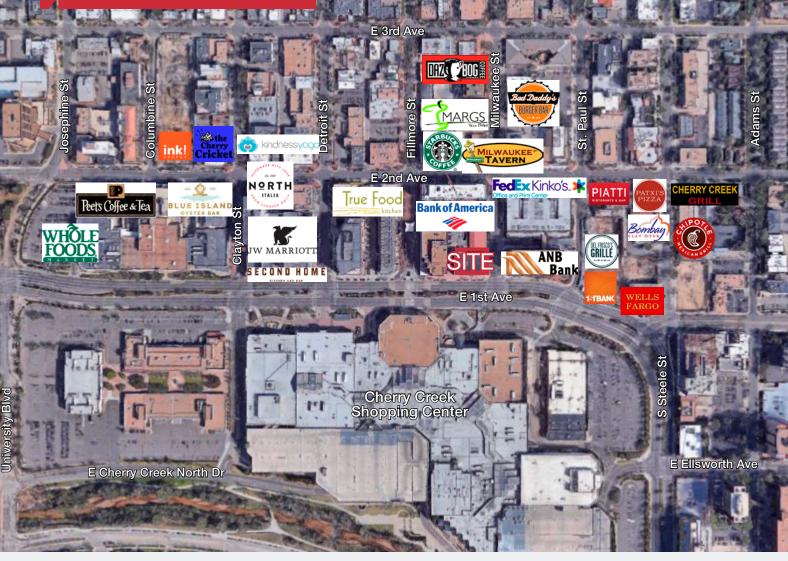

#### **Property Overview**

- Stunning, modern office building prominently positioned in the heart of Cherry Creek
- 28,625 RSF across three (3) full floors available for lease
- Exceptional natural light, mountain views, floor to ceiling glass, high ceilings, and an attached parking garage
- Unbeatable location with immediate access to more than 90 restaurants, shopping, fitness, spas, and much more
- Building signage with prominent 1st Avenue visibility
- Parking available at \$135/month per unreserved space and \$200/month per reserved space