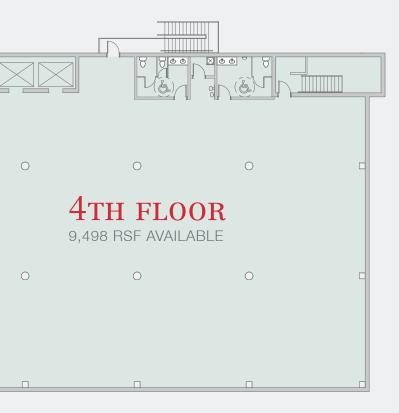

#### **Property Facts**

| Available SF:        | 9,498 - 28,625 RSF |
|----------------------|--------------------|
| Building Size:       | 38,913 SF          |
| Parking Ratio:       | 3.00/1,000         |
| Year Built / Renov.: | 1982 / 2020        |