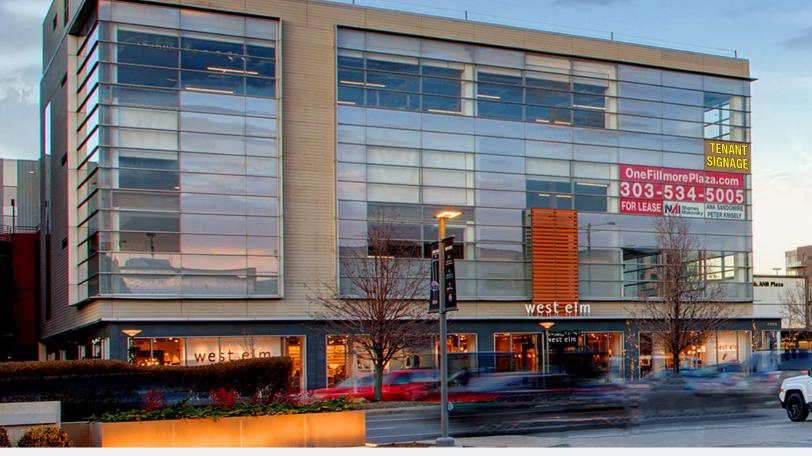

## For Lease 28,625 RSF Stunning Office Building in Cherry Creek North

## ONE FILLMORE PLAZA 2955 East 1st Avenue | Denver, Colorado 80206

#### **Property Overview**

- Stunning, modern office building prominently positioned in the heart of Cherry Creek
- 28,625 RSF across three (3) full floors available for lease
- Exceptional natural light, mountain views, floor to ceiling glass, high ceilings, and an attached parking garage
- Unbeatable location with immediate access to more than 90 restaurants, shopping, fitness, spas, and much more
- Building signage with prominent 1st Avenue visibility
- Parking available at \$135/month per unreserved space and \$200/month per reserved space