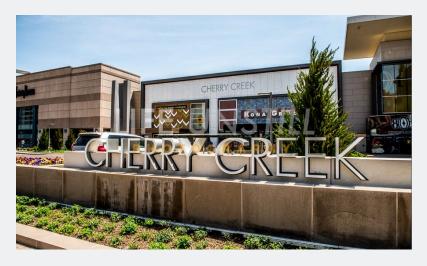

## For Lease 28,625 RSF Stunning Office Building in Cherry Creek North

## ONE FILLMORE PLAZA 2955 East 1st Avenue | Denver, Colorado 80206

#### **Property Overview**

- Stunning, modern office building prominently positioned in the heart of Cherry Creek
- 28,625 RSF across three (3) full floors available for lease
- Exceptional natural light, mountain views, floor to ceiling glass, high ceilings, and an attached parking garage
- Unbeatable location with immediate access to more than 90 restaurants, shopping, fitness, spas, and much more
- Building signage with prominent 1st Avenue visibility
- Parking available at \$135/month per unreserved space and \$200/month per reserved space