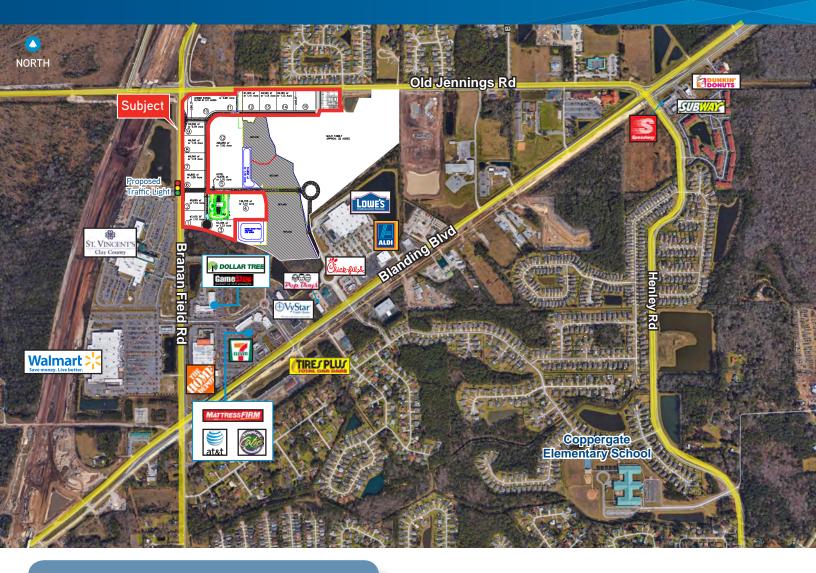

## S.E. Intersection of Old Jennings Rd. & Branan Field Rd.

## **Property Features**

- > Multiple Pad Ready sites available at the intersection of Branan Field and Old Jennings Rd
- Sites will be delivered pad ready with retention in place and utilities to the property line
- > Proposed traffic light on Branan Field Rd across from new St. Vincents Hospital
- > Retailers in the area include Lowe's, The Home Depot, and Walmart Supercenter
- > Outparcels range in size from 1 acre up to 2.11 acres
- > See Pg. 2 Site Plan for pricing details