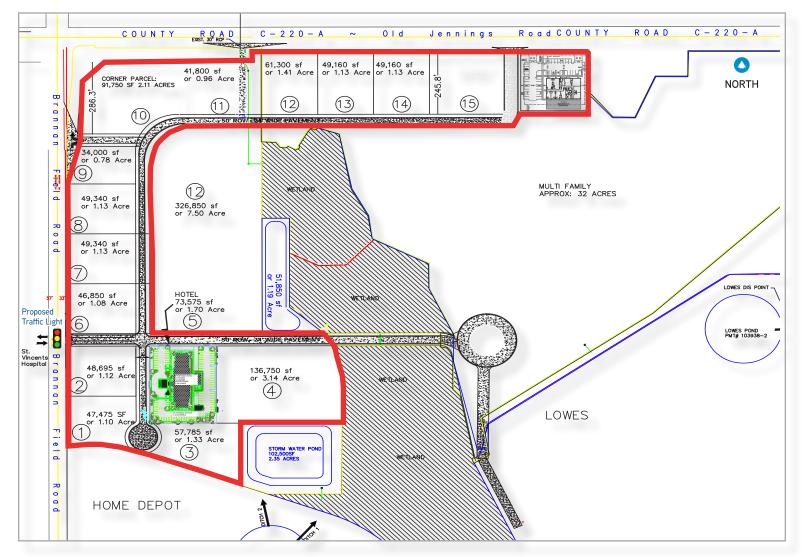

# Site Plan Overview

S.E. INTERSECTION OF OLD JENNINGS RD. & BRANAN FIELD RD., MIDDLEBURG, FL 32068

### Pricing

| Parcel | Size (AC) | Price (\$) | Parcel | Size (AC) | Price   |
|--------|-----------|------------|--------|-----------|---------|
| 1      | 1.10      | \$850K     | 9      | 0.78      | \$850K  |
| 2      | 1.12      | \$1M       | 10     | 2.11      | \$1.75M |
| 3      | 1.33      | \$600K     | 11     | 0.96      | \$750K  |
| 4      | 3.14      | \$15K/Door | 12     | 1.41      | \$750K  |
| 6      | 1.08      | \$1M       | 13     | 1.13      | \$750K  |
| 7      | 1.13      | \$850k     | 14     | 1.13      | \$750K  |
| 8      | 1.13      | \$850K     | 15     | 1.25      | \$750K  |

#### \* Lot lines are movable to accommodate buyers needs

This document has been prepared by COLLIERS INTERNATIONAL | Northeast Florida for advertising and general information only. COLLIERS INTERNATIONAL makes no guarantees, representations or warranties of any kind, expressed or implied, regarding the information including, but not limited to, warranties of content, accuracy and reliability. Any interested party should undertake their own inquiries as to the accuracy of the information. COLLIERS INTERNATIONAL excludes unequivocally all inferred or implied terms, conditions and warranties arising out of this document and excludes all liability for loss and damages arising there from. COLLIERS INTERNATIONAL is a worldwide affiliation of independently owned and operated companies. This publication is the copyrighted property of COLLIERS INTERNATIONAL and /or its licensor(s). © 2015. All rights reserved.