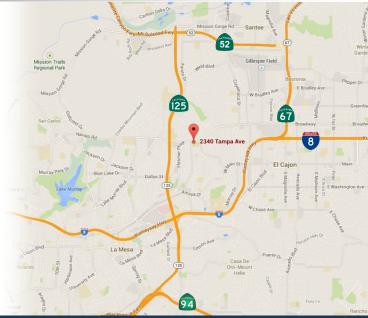

# FOR LEASE Garden Style Office Floyd L. Strong Business

## 2340 Tampa Avenue, El Cajon, CA 92020

## Available

2

0

- Suite J Approx. 740 SF Office Suite
- Reception, 2 Private Offices, and Restroom
- Fantastic Location One Block South of Fletcher Parkway

In Desirable Fletcher Hills Area

- Street Parking and Reserved Parking Included at No Additional Charge
- Serene Garden Setting with Lush Landscape and Onsite Park Area

## Excellent Introductory Lease Rate

From \$1.25/sf + Utilities



### **Thomas Dechant**

Vanessa Reza

Senior Broker Associate - Sales & Leasing Thomas@PacificCoastCommercial.com Lic. 01369740 Sales & Leasing Associate Vanessa@PacificCoastCommercial.com Lic. 01856646

Office (619) 469-3600 | 6050 Santo Rd, Ste 200 | San Diego, CA 92124 | PacificCoastCommercial.com



The information contained herein has been given to us by the owner of the property or other sources we deem reliable, we have no reason to doubt its accuracy, but we do not guarantee it. All information should be verified prior to purchase or lease.

# Cajon, CA 92020

# FOR LEASE Garden Style Office Floyd L. Strong Business







## FLOYD L. STRONG BUSINESS CENTER 2340 TAMPA AVE.

| URSULA ROBERTSON LIC H.H.P.       | A |
|-----------------------------------|---|
| DEBBIE'S PIANO STUDIO