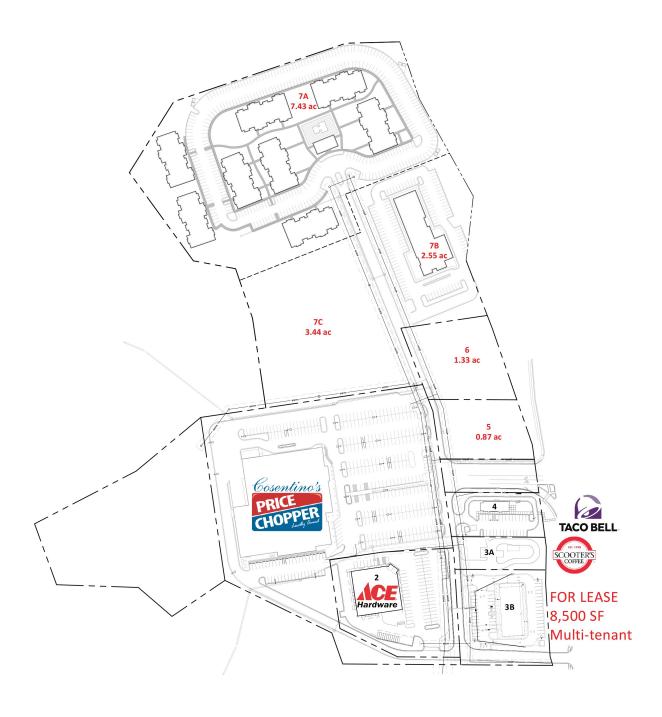

## **CONSTRUCTION HAS COMMENCED - OPENING 2020!**

- 30+/- acre development anchored by Price Chopper, Smithville's only grocery store
- Grocery store opening fall 2020
- Outparcel opportunities ranging from 0.85-2.57 acres
- Small shop outparcel building now pre-leasing-2021 delivery
- Full access, lighted intersection, high traffic, great visibility
- Across the street from Saint Luke's Northland Hospital
- Stable tertiary market, drawing from multiple small communities nearby
- Multifamily, hotel, medical office, retail mixed use development opportunity north of Price Chopper

## **SMITHVILLE MARKETPLACE**

Highway 169, Smithville, MO

For more information contact:

Adam Lyngar adam@cadencekc.com 913 747 3326