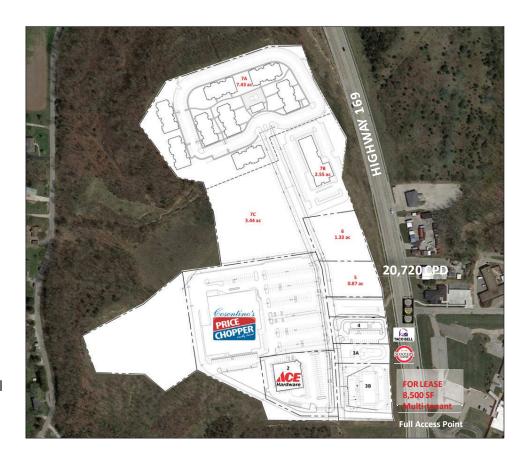

## **CONSTRUCTION HAS COMMENCED - OPENING 2020!**

- 30+/- acre development anchored by Price Chopper, Smithville's only grocery store
- Grocery store opening fall 2020
- Outparcel opportunities ranging from 0.85-2.57 acres
- Small shop outparcel building now pre-leasing-2021 delivery
- Full access, lighted intersection, high traffic, great visibility
- Across the street from Saint Luke's Northland Hospital
- Stable tertiary market, drawing from multiple small communities nearby
- Multifamily, hotel, medical office, retail mixed use development opportunity north of Price Chopper

## **SMITHVILLE MARKETPLACE**

Highway 169, Smithville, MO

For more information contact:

Adam Lyngar adam@cadencekc.com 913 747 3326