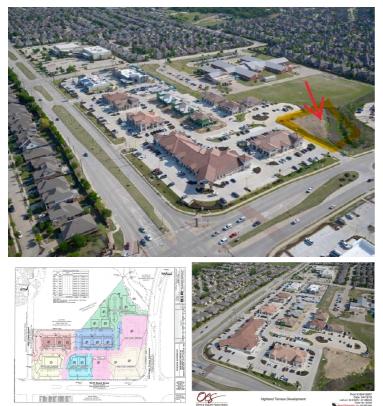

## 4541 Heritage Trace

4541 Heritage Trace Pkwy, Fort Worth, TX 76244

Now pre-leasing in Highland Terrace Development, estimated completion February, 2020

Mixed use of single and multi - tenant buildings

Designed for Office / Professional / Medical Office Use

Located in the heart of Alliance , one of the fastest growing regions in the country  $% \left( {{{\rm{D}}_{{\rm{B}}}} \right)$ 

Booming corporate, industrial and residential populations are underserved and looking for more convenient neighborhood friendly services close to home

Total SF: 10,000 Available: 10,000 SF Min Contiguous SF: 1,500 Max Contiguous SF: 5,000 Call for Price