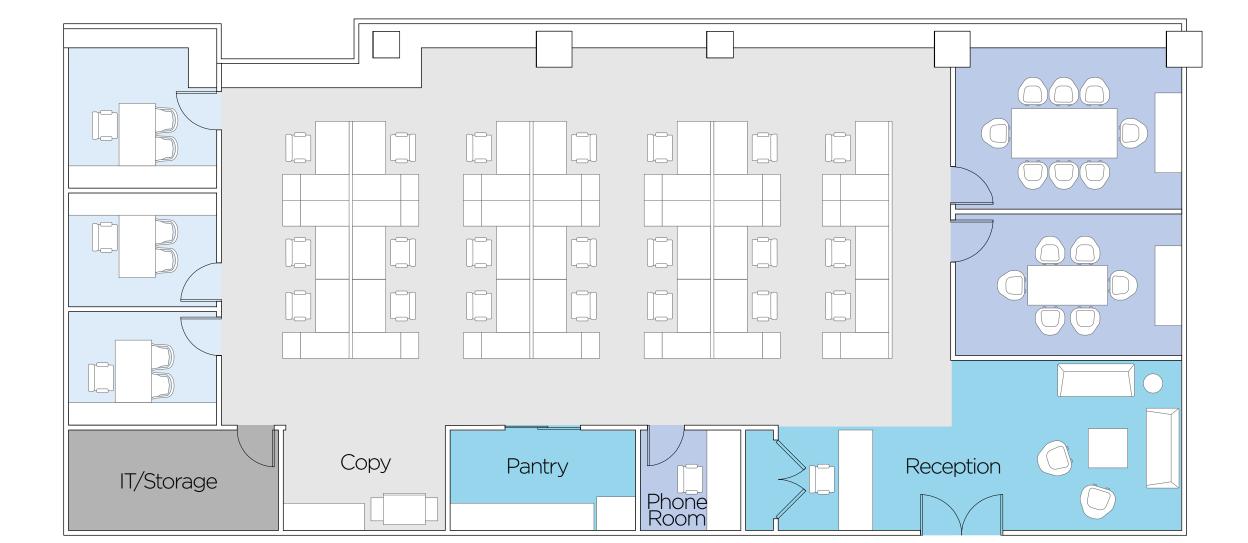

### Entire 9th Floor | Test-Fit | 35,454 SF

#### **WATER STREET**

 $\otimes$ 

FRONT STREET

| WORK PLACE                                |         | People |
|-------------------------------------------|---------|--------|
| Private Office                            |         | 51     |
| Workstation                               |         | 55     |
| Total                                     |         | 106    |
|                                           |         |        |
| MEET                                      | Rooms   | Seats  |
| Board Room                                | 1       | 18     |
| Conference Room                           | 4       | 38     |
| Phone Room                                | 6       | 6      |
| Total                                     | 11      | 62     |
|                                           |         |        |
| SOCIAL                                    | Area    | Seats  |
| Reception                                 | 1       | 6      |
| Café / Pantry                             | 1       | 29     |
| Huddle                                    | 3       | 24     |
| Total                                     | 5       | 59     |
|                                           |         |        |
| Total Dedicated Desks                     |         | 1      |
| iotai Dedicated Desks                     | 106 Peo | pie    |
|                                           | 106 Peo | pie    |
| Total Collaborative Seats Open & Enclosed | 106 Peo |        |