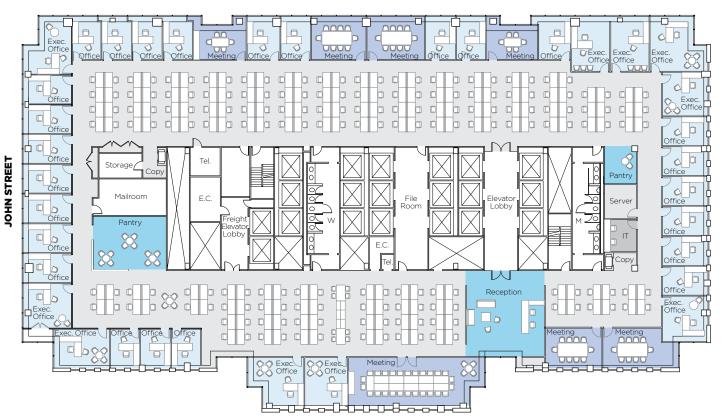

### Entire 9th Floor | Test-Fit | 35,454 SF

#### **WATER STREET**

 $\otimes$ 

FRONT STREET

| WORK PLACE                                |         | People |
|-------------------------------------------|---------|--------|
| Private Office                            |         | 51     |
| Workstation                               |         | 55     |
| Total                                     |         | 106    |
|                                           |         |        |
| MEET                                      | Rooms   | Seats  |
| Board Room                                | 1       | 18     |
| Conference Room                           | 4       | 38     |
| Phone Room                                | 6       | 6      |
| Total                                     | 11      | 62     |
|                                           |         |        |
| SOCIAL                                    | Area    | Seats  |
| Reception                                 | 1       | 6      |
| Café / Pantry                             | 1       | 29     |
| Huddle                                    | 3       | 24     |
| Total                                     | 5       | 59     |
|                                           |         |        |
| Total Dedicated Desks                     |         | 1      |
| iotai Dedicated Desks                     | 106 Peo | pie    |
|                                           | 106 Peo | pie    |
| Total Collaborative Seats Open & Enclosed | 106 Peo |        |