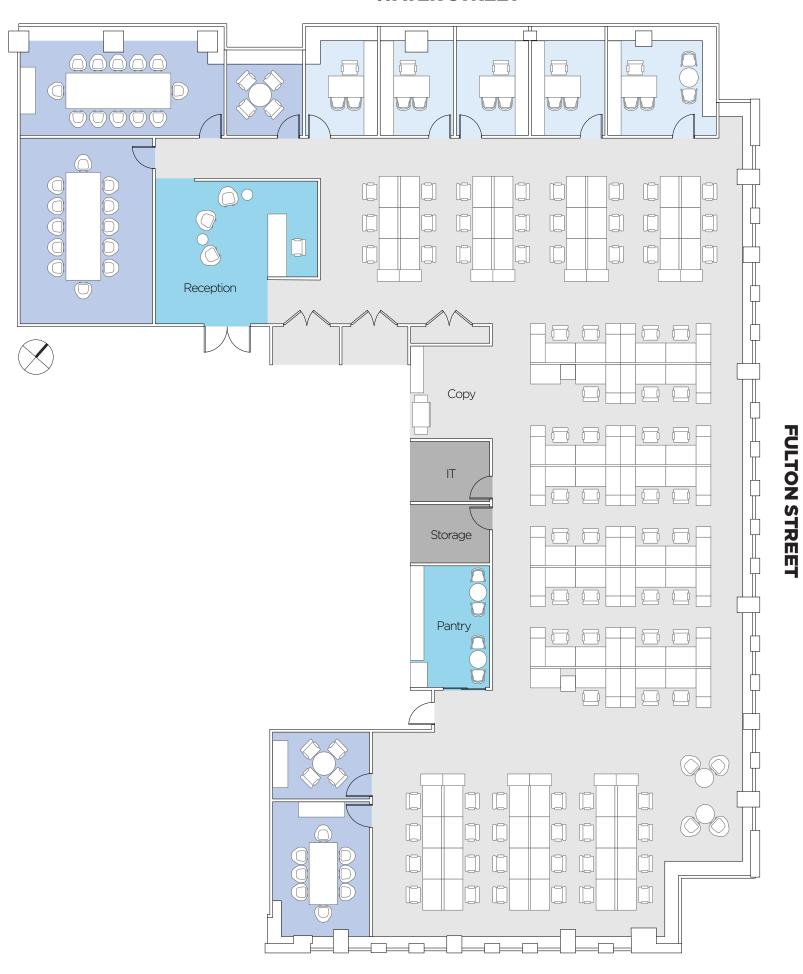

## PARTIAL FLOOR 9 PROPOSED PREBUILT SUITE 1 - 16,719 RSF

| WORK PLACE      |       | People |
|-----------------|-------|--------|
| Private Office  |       | 8      |
| Workstation     |       | 68     |
| Total           |       | 76     |
| MEET            | Rooms | Seats  |
| Conference Room | 10    | 61     |
| Phone Room      | 5     | 8      |
| Total           | 15    | 69     |
| SOCIAL          | Area  | Seats  |
| Reception       | 1     | 7      |
| Pantry          | 1     | 32     |
| Total           | 2     | 39     |

| _ | _ | _ |  | <br>_ | _ |  |
|---|---|---|--|-------|---|--|

Total Collaborative Seats Open & Enclosed

**Total Dedicated Desks** 

108 Seats

76 People