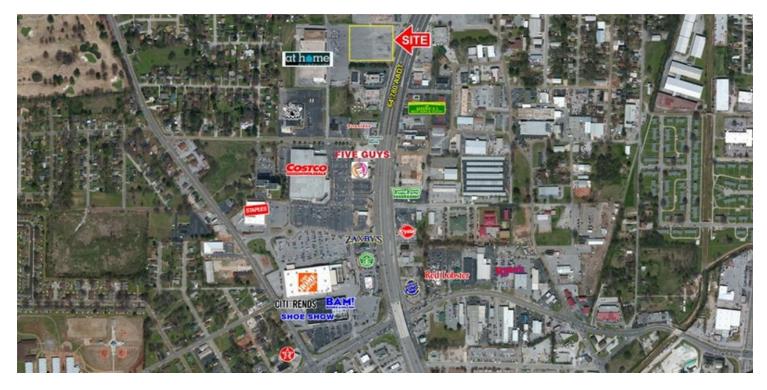

#### LOCATION OVERVIEW

Build to suit opportunity, up to 8,000 SF in new redevelopment of prime North Huntsville property.

#### PROPERTY HIGHLIGHTS

- Positioned on the going to work side of the road.
- High traffic counts 64,780 AADT.
- Located near Costco, Home Depot, 5 Guys, Dunkin Donuts, Zaxby's, Staples, and Starbucks.
- Located in front of new At Home store.
- Easy access of Memorial Parkway, Oakwood Avenue, and Charlotte Drive.