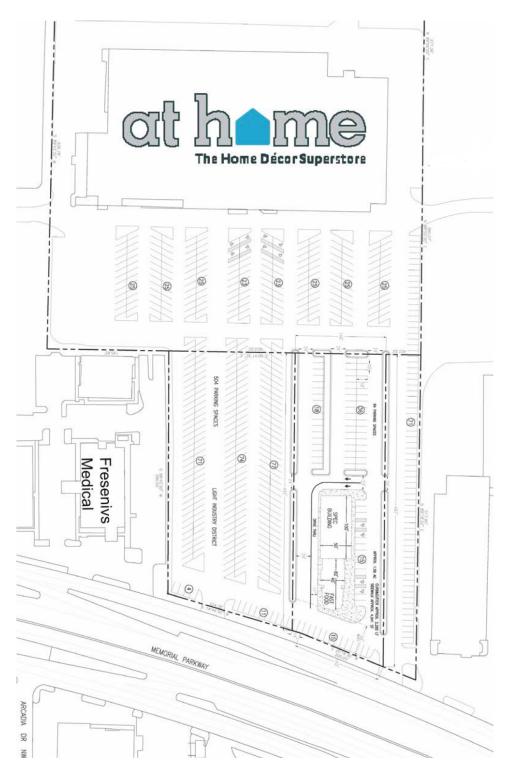

prime North Huntsville property.



#### PROPERTY HIGHLIGHTS

- Positioned on the going to work side of the road.
- High traffic counts 64,780 AADT.
- Located near Costco, Home Depot, 5 Guys, Dunkin Donuts, Zaxby's, Staples, and Starbucks.
- Located in front of new At Home store.
- Easy access of Memorial Parkway, Oakwood Avenue, and Charlotte Drive.

#### **DEMOGRAPHICS**

|                       | 1 MILE | 2 MILES | 3 MILES |
|-----------------------|--------|---------|---------|
| Population            | 8,333  | 71,086  | 121,069 |
| Households            | 3,354  | 30,847  | 51,766  |
| Median HH Income (\$) | 25,718 | 33,675  | 38,347  |

EXCLUSIVE AGENT(S)

DON BECK • don.beck@tscg.com • 256.534.7555

# AT HOME OUTPARCEL

1401 Memorial PKWY NW, Huntsville, AL 35816

### SITE PLAN