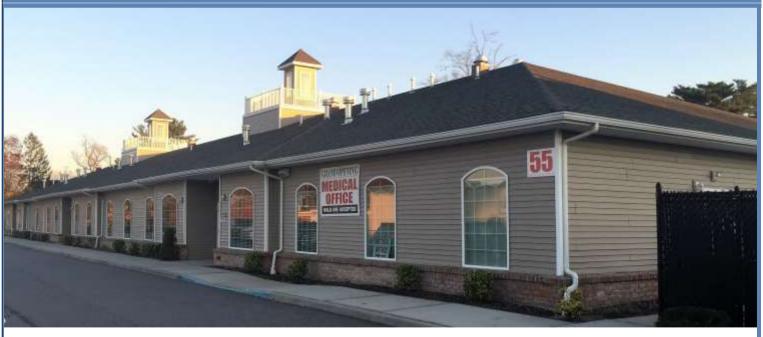

Office

# **Exclusive Listing**

Lease

55 2nd Avenue Brentwood, NY 11717

| Property Informatio         | n                 |
|-----------------------------|-------------------|
| Min Contiguous SF:          | 1,500             |
| Max Contiguous SF:          | 10,500            |
| Max Available SF:           | 10,500            |
| <b>Gross Leasable Area:</b> | 15,000            |
| Lease Rate PSF:             | \$22.95           |
| Lease Type:                 | NNN               |
| Possession:                 | Immediate         |
| # of Stories:               | 1                 |
| Fuel:                       | Gas               |
| Parking:                    | 6.87 per 1,000 SF |

Zoning:

Lot Size (acres):

Year Built: 2010

1.89

Pre-Built Medical Office Space for Lease. Join established Pediatric, Dentistry and Orthopedic/Physical Therapy Practices at property. Immediate proximity to LIRR Station and Suffolk Avenue. Dense population base. Excellent public transportation in immediate area. Separate entrances to each suite. Separate HVAC systems and electric/gas meters for each unit.