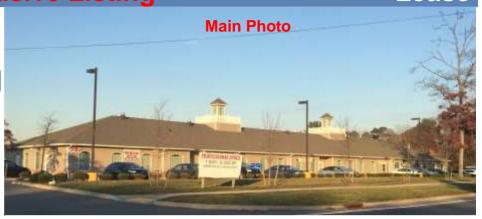

# **Exclusive Listing**

Lease

55 2nd Avenue Brentwood, NY 11717

| Property Informatio         | n                 |
|-----------------------------|-------------------|
| Min Contiguous SF:          | 1,500             |
| Max Contiguous SF:          | 10,500            |
| Max Available SF:           | 10,500            |
| <b>Gross Leasable Area:</b> | 15,000            |
| Lease Rate PSF:             | \$22.95           |
| Lease Type:                 | NNN               |
| Possession:                 | Immediate         |
| # of Stories:               | 1                 |
| Fuel:                       | Gas               |
| Parking:                    | 6.87 per 1,000 SF |

Zoning:

Lot Size (acres):

Year Built: 2010

1.89

Pre-Built Medical Office Space for Lease. Join established Pediatric, Dentistry and Orthopedic/Physical Therapy Practices at property. Immediate proximity to LIRR Station and Suffolk Avenue. Dense population base. Excellent public transportation in immediate area. Separate entrances to each suite. Separate HVAC systems and electric/gas meters for each unit.