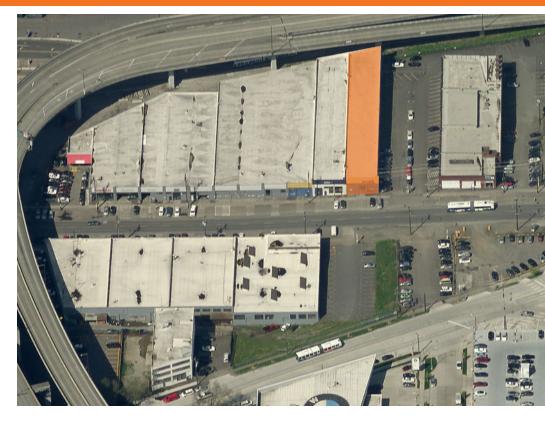

# Stadium Center West

1021 6th Avenue S Seattle, WA

Excellent location close to downtown Seattle

11,865 SF available

Grade-level and dock-high loading

Visible from I-90

Located between the new BMW and Tesla