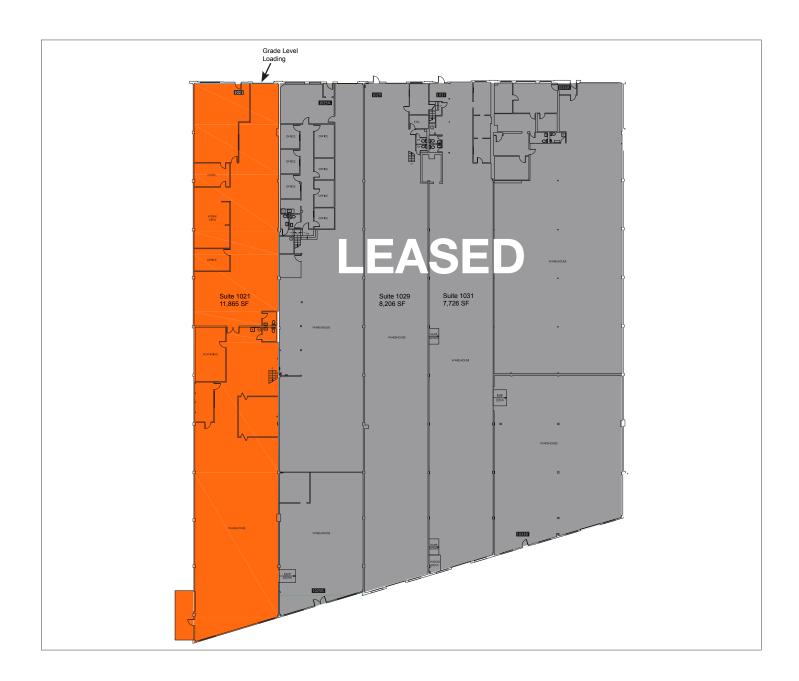

# Stadium Center West

1021 6th Avenue S Seattle, WA

Excellent location close to downtown Seattle

11,865 SF available

Grade-level and dock-high loading

Visible from I-90

Located between the new BMW and Tesla