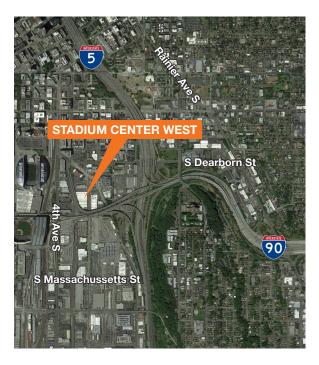

## For Lease

# Stadium Center West

1021 6th Avenue S Seattle, WA

Excellent location close to downtown Seattle

11,865 SF available

Grade-level and dock-high loading

Visible from I-90

Located between the new BMW and Tesla

\$1.10 +PSF, NNN



#### Location



#### Contact

**Evan Lugar** 206.248.6505 elugar@kiddermathews.com

**Jim Kidder, SIOR** 206.248.7328 jkidder@kiddermathews.com



### **Stadium Center West**



#### Contact

**Evan Lugar** 206.248.6505 elugar@kiddermathews.com

Jim Kidder, SIOR 206.248.7328 jkidder@kiddermathews.com

This information supplied herein is from sources we deem reliable. It is provided without any representation, warranty or guarantee, expressed or implied as to its accuracy. Prospective Buyer or Tenant should conduct an independent investigation and verification of all matters deemed to be material, including, but not limited to, statements of income and expenses. Consult your attorney, accountant, or other professional advisor.