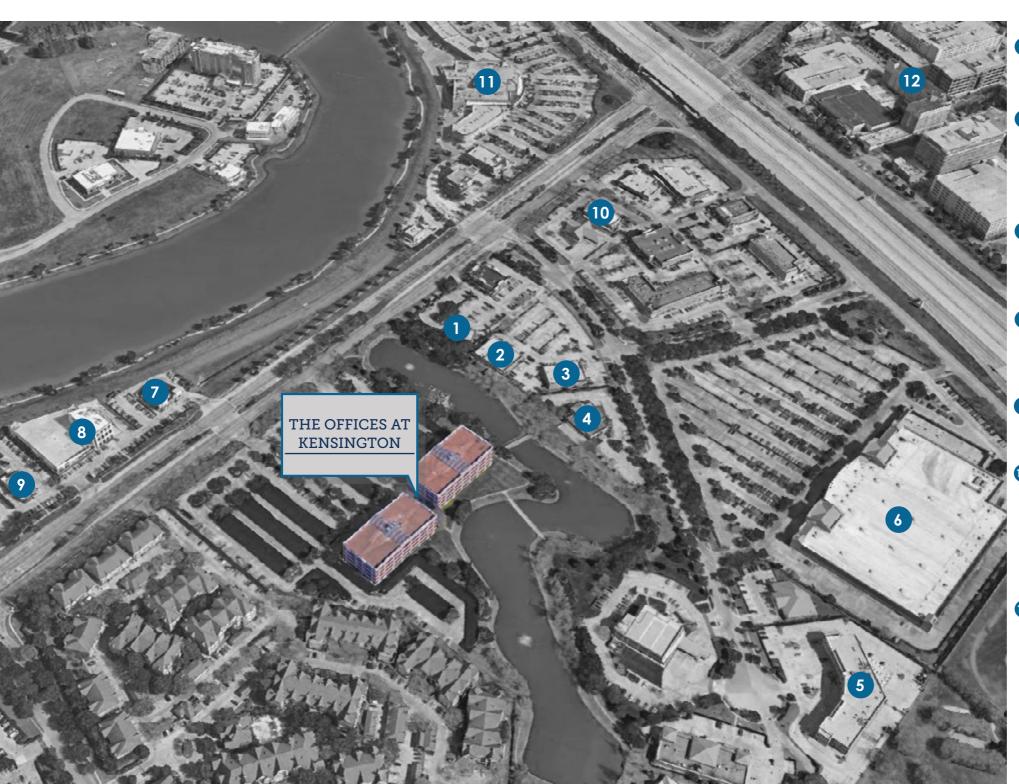

### WALKABLE AMENITIES

Baguio Hut Express
Changs Chinese
Ichiban Sushi & Tapioca
Pho Mai Vietnamese
Noodle House

Nothing Bundt Cakes Sushi Choo Choo The Roof Bar & Grill Tutti Frutti Frozen Yogurt

Panera Bread
Pei Wei
Piada Intalian Street Food

#### Lake Pointe Village

Azuma on the Lake Churrascos Restaurant Five Guys Gigi's Cupcakes Hyatt Sugar Land Kublai Khan Stir-Fry Orange Theory Fitness Potbelly Torchy's Tacos Veritas Steak & Seafood Whole Foods Market

2 Sugar Land Town Square Plaza First Colony Mall