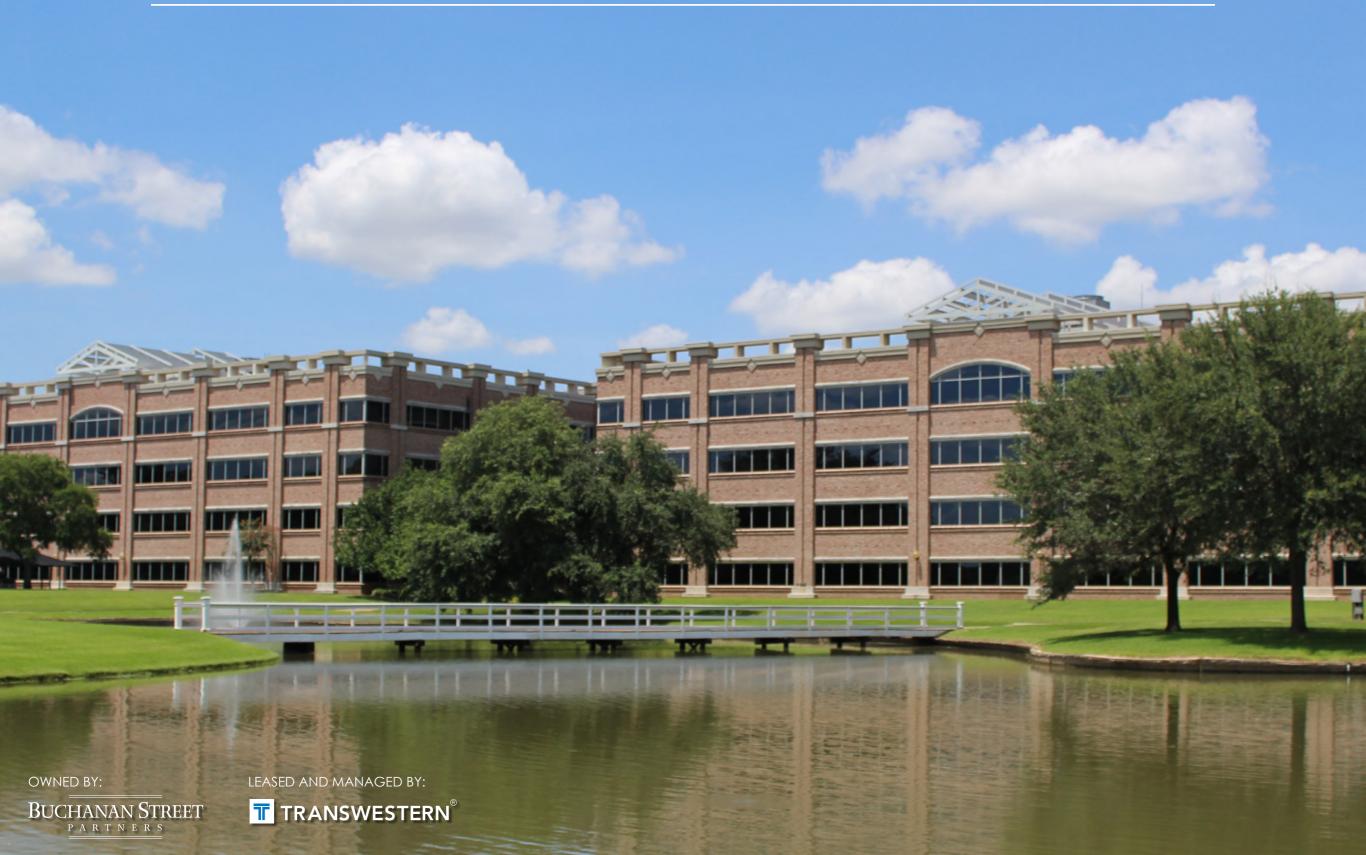

### **BUILDING OVERVIEW**

- » Two 4 story, Class A office buildings totaling 177,000 square feet
- » Lobby finishes consist of polished marble floors, highlighted by oak paneled walls and marble tile inlays
- » Efficient rectangular floor plan
- » 15-acre lake with decorative fountains, two and a half mile walking path and outside seating
- » Beautiful lake view suites in the heart of Sugar Land
- » Abundance of both covered and uncovered parking
- » On-site property management
- » Located in prestigious First Colony
- » Walking distance to over 20 restaurants and the Sugar Land Town Center
- » Direct access to Town Center Lakeside via pedestrian bridges crossing the lake
- » Close proximity to Sugar Land's finest shopping, dining, hotel and entertainment amenities