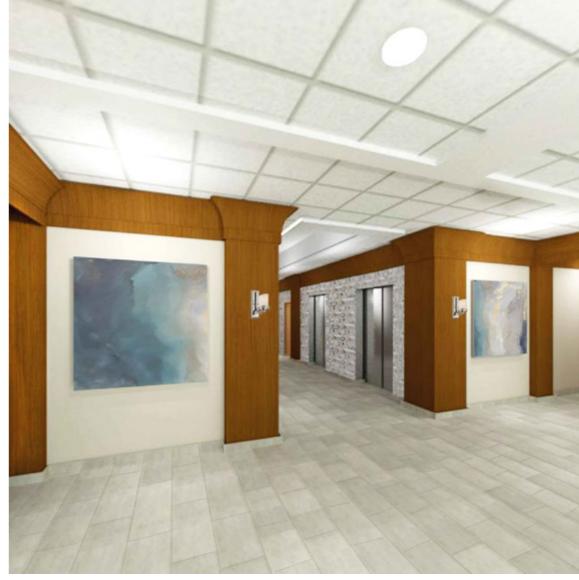

### **BUILDING OVERVIEW**

- » Two 4 story, Class A office buildings totaling 177,000 square feet
- » Lobby finishes consist of polished marble floors, highlighted by oak paneled walls and marble tile inlays
- » Efficient rectangular floor plan
- » 15-acre lake with decorative fountains, two and a half mile walking path and outside seating
- » Beautiful lake view suites in the heart of Sugar Land
- » Abundance of both covered and uncovered parking
- » On-site property management
- » Located in prestigious First Colony
- » Walking distance to over 20 restaurants and the Sugar Land Town Center
- » Direct access to Town Center Lakeside via pedestrian bridges crossing the lake
- » Close proximity to Sugar Land's finest shopping, dining, hotel and entertainment amenities

## RENOVATION IN PROGRESS

FOR LEASING INFORMATION, CONTACT: