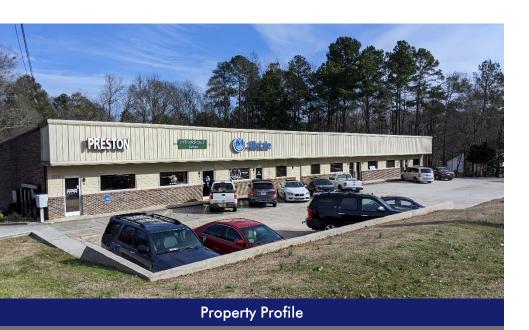

3230 N. Henry Blvd, Stockbridge, GA

• +/- 19,500 SF Retail Center • Sales Price

• Additional land available +/- .62 Ac

• Zoned: C-1, 1.32 Ac

• Traffic Count: 13,984 VPD

• City: Stockbridge

• Sales Price: \$900,000

• Strong Demographics

• Located 2.5 Miles from I-75

• Retail Center Built in 1986/1996

• County: Henry

3230 N. Henry Blvd, Stockbridge, GA

## **Photos**

3230 N. Henry Blvd, Stockbridge, GA