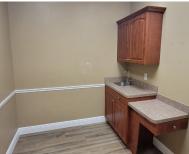

#### SPACE HIGHLIGHTS

- Waiting Area: A warm and welcoming reception for your patients, designed for their comfort and relaxation.
- Reception Area: A well-organized space to efficiently manage patient check-ins, appointments, and inquiries.
- Seven Exam Rooms with Sinks: State-of-the-art examination rooms equipped with the latest amenities • Staff Break Room with Bathroom: A cozy space for to provide top-notch care.
- Two Doctor's Offices: Private, comfortable spaces for physicians to consult with patients and plan treatment strategies.

- Lab Area: A dedicated space for conducting essential medical tests and analyses.
- Storage: Secure, ample storage space for all your medical supplies and equipment.
- Two Patient Bathrooms: Ensuring convenience and privacy for your patients.
- your team to unwind and recharge during breaks.