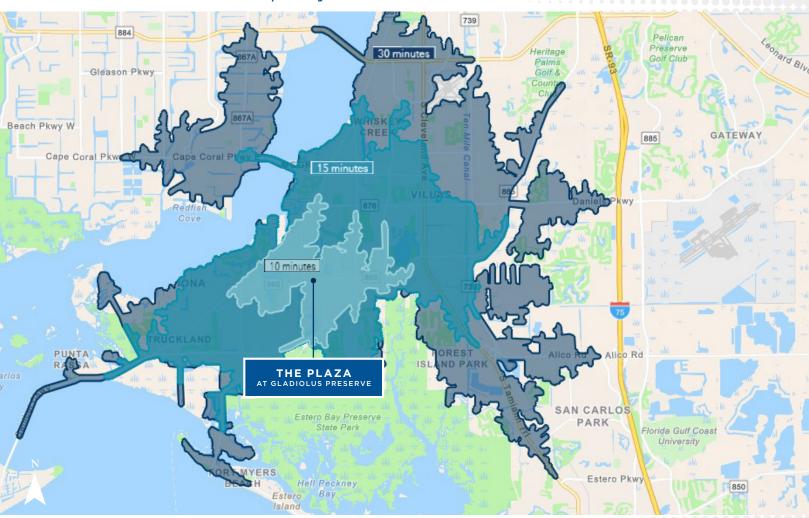

ioned just 5 minutes from Golisano Children's Hospital and Healthpark Medical Center, guaranteeing a steady flow of potential patients.
- **Newly Remodeled**: This space has been carefully updated to provide a modern and inviting environment for both patients and staff.
- Anchor Space: Your practice will enjoy the prominence and visibility that comes with being the anchor tenant in this prestigious medical complex.

3,066 SF

#### **DEMOGRAPHICS**

2023 TOTAL POPULATION 2023 MEDIAN AGE 2023 AVERAGE HOUSEHOLD INCOME 2023 AVERAGE

**MEDICAL SPENDING** 

| 1 MILE   | 3 MILES  | 5 MILES  |
|----------|----------|----------|
| 10,423   | 59,750   | 126,937  |
| 49 Yrs   | 58.6 Yrs | 57.1 Yrs |
| \$61,144 | \$60,631 | \$60,770 |
| \$862    | \$938    | \$925    |

#### Drive-Time From Property





## THE PLAZA AT GLADIOLUS PRESERVE MEDICAL OFFICE BUILDING

Suite 109 | 3,066 SF - Available 12/1/2023

Lease Rate - \$27.00 Monthly Total - \$6,898.50 \*taxes not included



#### SPACE HIGHLIGHTS

- Waiting Area: A warm and welcoming reception for your patients, designed for their comfort and relaxation.
- Reception Area: A well-organized space to efficiently manage patient check-ins, appointments, and inquiries.
- Seven Exam Rooms with Sinks: State-of-the-art examination rooms equipped with the latest amenities • Staff Break Room with Bathroom: A cozy space for to provide top-notch care.
- Two Doctor's Offices: Private, comfortable spaces for physicians to consult with patients and plan treatment strategies.

- Lab Area: A dedicated space for conducting essential medical tests and a