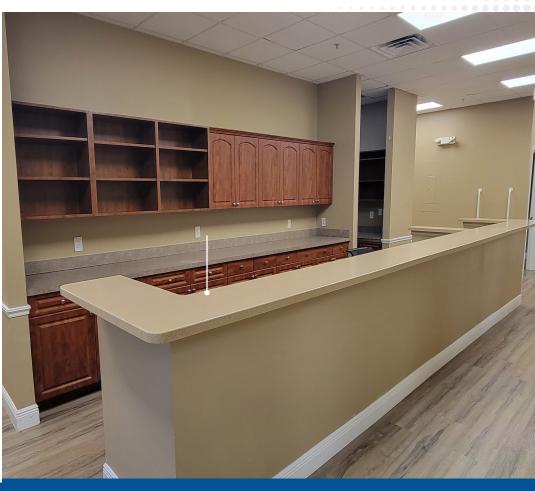

#### SPACE HIGHLIGHTS

- Waiting Area: A warm and welcoming reception for your patients, designed for their comfort and relaxation.
- Reception Area: A well-organized space to efficiently manage patient check-ins, appointments, and inquiries.
- Seven Exam Rooms with Sinks: State-of-the-art examination rooms equipped with the latest amenities • Staff Break Room with Bathroom: A cozy space for to provide top-notch care.
- Two Doctor's Offices: Private, comfortable spaces for physicians to consult with patients and plan treatment strategies.

- Lab Area: A dedicated space for conducting essential medical tests and analyses.
- Storage: Secure, ample storage space for all your medical supplies and equipment.
- Two Patient Bathrooms: Ensuring convenience and privacy for your patients.
- your team to unwind and recharge during breaks.