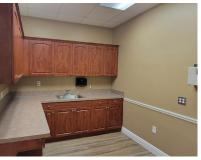

#### SPACE HIGHLIGHTS

- Waiting Area: A warm and welcoming reception for your patients, designed for their comfort and relaxation.
- Reception Area: A well-organized space to efficiently manage patient check-ins, appointments, and inquiries.
- Seven Exam Rooms with Sinks: State-of-the-art examination rooms equipped with the latest amenities • Staff Break Room with Bathroom: A cozy space for to provide top-notch care.
- Two Doctor's Offices: Private, comfortable spaces for physicians to consult with patients and plan treatment strategies.

- Lab Area: A dedicated space for conducting essential medical tests and analyses.
- Storage: Secure, ample storage space for all your medical supplies and equipment.
- Two Patient Bathrooms: Ensuring convenience and privacy for your patients.
- your team to unwind and recharge during breaks.