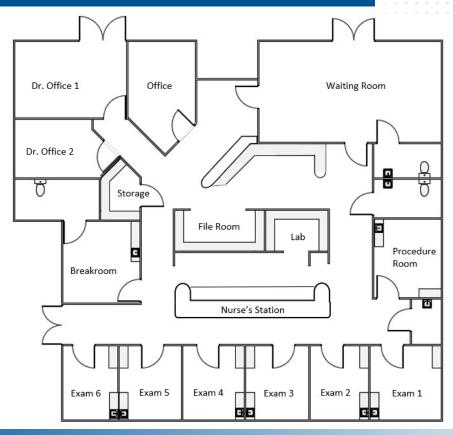

#### SPACE HIGHLIGHTS

- Waiting Area: A warm and welcoming reception for your patients, designed for their comfort and relaxation.
- Reception Area: A well-organized space to efficiently manage patient check-ins, appointments, and inquiries.
- Seven Exam Rooms with Sinks: State-of-the-art examination rooms equipped with the latest amenities • Staff Break Room with Bathroom: A cozy space for to provide top-notch care.
- Two Doctor's Offices: Private, comfortable spaces for physicians to consult with patients and plan treatment strategies.

- Lab Area: A dedicated space for conducting essential medical tests and analyses.
- Storage: Secure, ample storage space for all your medical supplies and equipment.
- Two Patient Bathrooms: Ensuring convenience and privacy for your patients.
- your team to unwind and recharge during breaks.