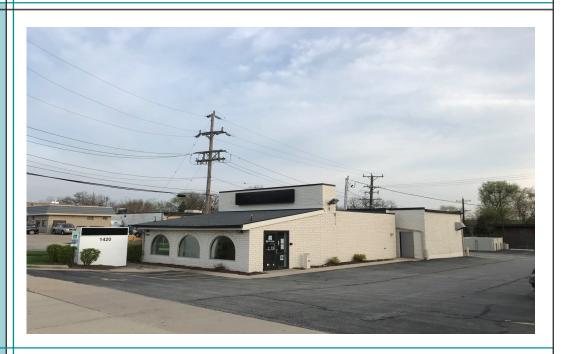

# SALE/LEASE Automotive/Retail Building 1420 Ogden Ave. Downers Grove, IL

# PROPERTY SPECIFICATIONS

Building Size: 1,813 SF

Overhead Doors: 1

**Zoning:** B-3

Lot Size: 14,375 SF

Year Built: 1976

**R.E. Taxes:** \$7.676.00

## **COMMENTS:**

Former Enterprise Car Rental facility.

Automotive/Retail Building with drive in door. Ideally suited for small retail, distribution, contractors building, and automotive uses.