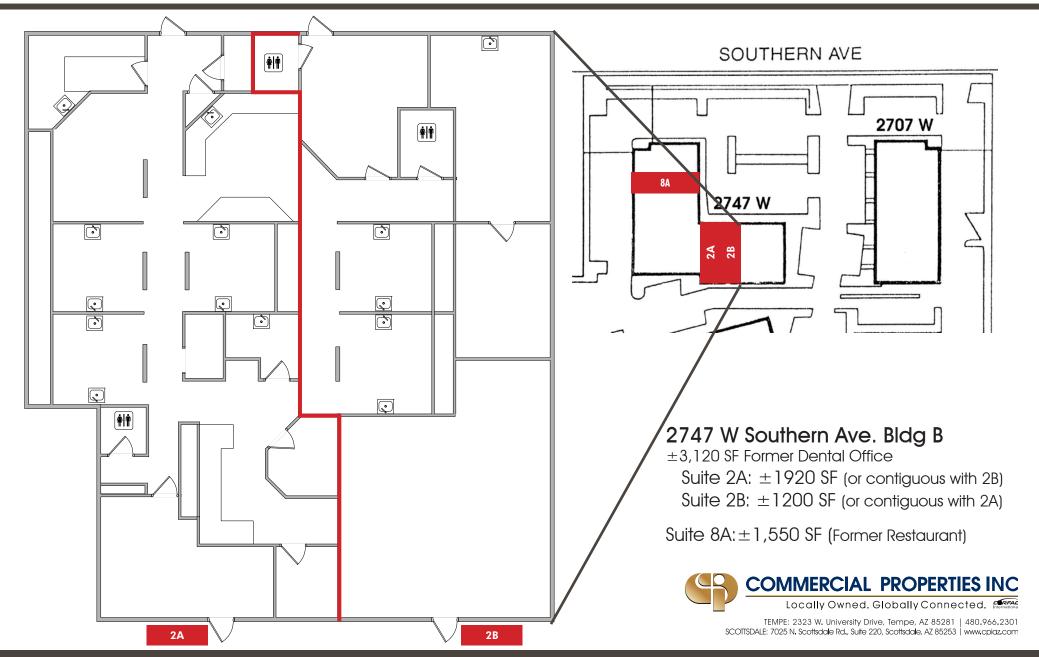

### **PROPERTY DETAILS:**

2747 W Southern Ave. Bldg B

±3,120 SF Former Dental Office

Suite 2A:  $\pm 1920$  SF (or contiguous with 2B) Suite 2B:  $\pm 1200$  SF (or contiguous with 2A)

Suite 8A: ±1,550 SF (Former Restaurant)

### SOUTHERN COMMERCE CENTER

2707 & 2747 W. SOUTHERN AVENUE • TEMPE, AZ 85282