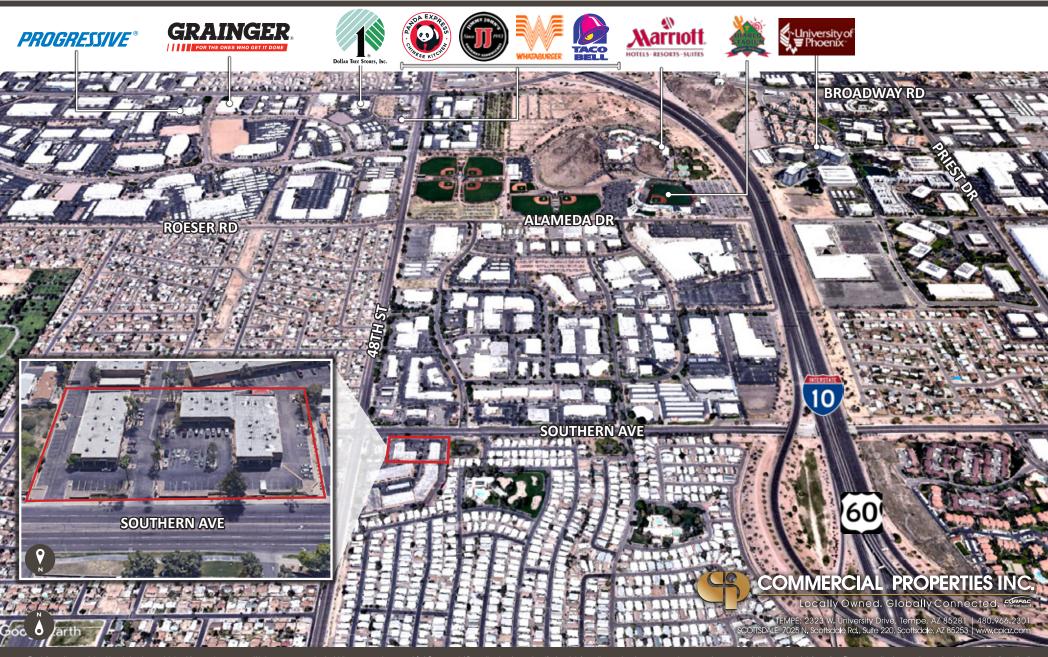

ER

2707 & 2747 W. SOUTHERN AVENUE • TEMPE, AZ 85282



### **PROPERTY DETAILS:**

2747 W Southern Ave. Bldg B

±3,120 SF Former Dental Office

Suite 2A:  $\pm 1920$  SF (or contiguous with 2B) Suite 2B:  $\pm 1200$  SF (or contiguous with 2A)

Suite 8A: ±1,550 SF (Former Restaurant)

Kyle Davis D: 480.889.2566 M: 203.419.5385 kdavis@cpiaz.com

Tyson Breinholt D: 480.966.7513 M: 602.315.7131 tbreinholt@cpiaz.com Shane McCormick D: 480.968.9618 M: 480.720.6250

smccormick@cpiaz.com



#### COMMERCIAL PROPERTIES INC.

Locally Owned, Globally Connected, International

TEMPE: 2323 W. University Drive, Tempe, AZ 85281 | 480.966.2301 SCOTTSDALE: 7025 N. Scottsdale Rd., Suite 220, Scottsdale, AZ 85253 | www.cpiaz.com

## SOUTHERN COMMERCE CENTER

2707 & 2747 W. SOUTHERN AVENUE • TEMPE, AZ 85282



### SOUTHERN COMMERCE CENTER

2707 & 2747 W. SOUTHERN AVENUE • TEMPE, AZ 85282