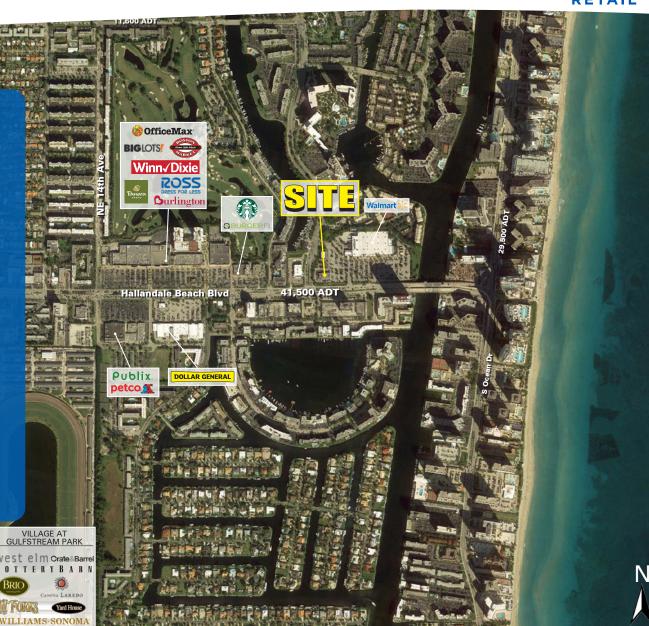

SITE AERIAL

2307 E Hallandale Beach Boulevard

Noah Jones 561.424.3018 njones@atlanticretail.com Brian Bartow 561.510.6021 bbartow@atlanticretail.com

ATLANTICRETAIL.COM

DATLANTIC RETAIL 2018

© ATLANTIC RETAIL 2018

## 2,221 SF Available For Sublease

- Outparcel to Super Wal-Mart
- Excellent visibility / access from Hallandale Beach Blvd
- Upgraded premises with restaurant improvements
- Conveniently located to serve the barrier island residents
- Limited restaurant competition in immediate area