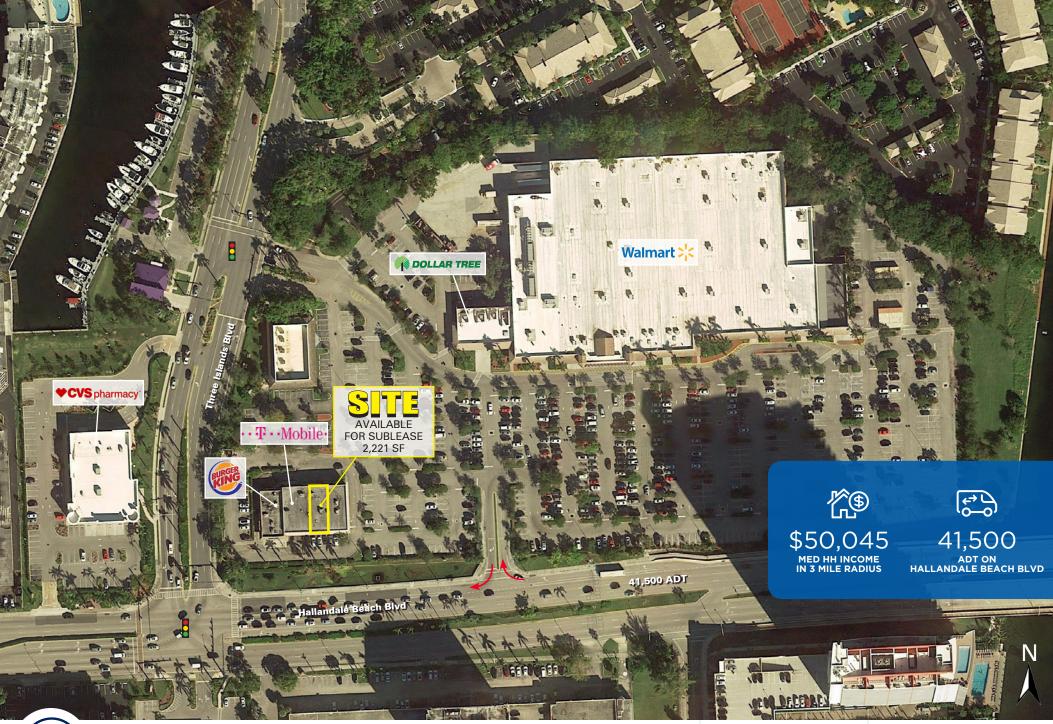

## 2,221 SF Available For Sublease

- Outparcel to Super Wal-Mart
- Excellent visibility / access from Hallandale Beach Blvd
- Upgraded premises with restaurant improvements
- Conveniently located to serve the barrier island residents
- Limited restaurant competition in immediate area

| 2018<br>DEMOGRAPHICS | 1 MILE   | 3 MILE   | 5 MILE   | 7 MILE   |
|----------------------|----------|----------|----------|----------|
| Population           | 30,099   | 134,083  | 314,865  | 523,891  |
| Med HH Income        | \$49,349 | \$50,045 | \$48,695 | \$48,660 |