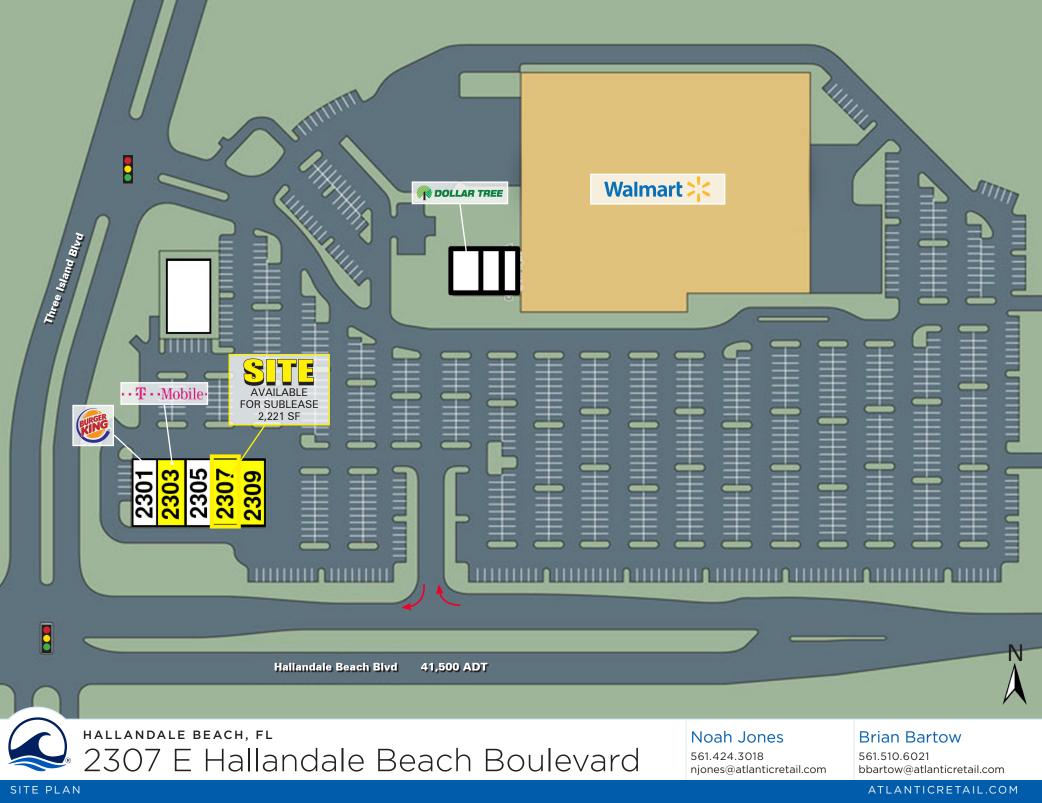

## 2,221 SF Available For Sublease

- Outparcel to Super Wal-Mart
- Excellent visibility / access from Hallandale Beach Blvd
- Upgraded premises with restaurant improvements
- Conveniently located to serve the barrier island residents
- Limited restaurant competition in immediate area

## 2307 E Hallandale Beach Boulevard