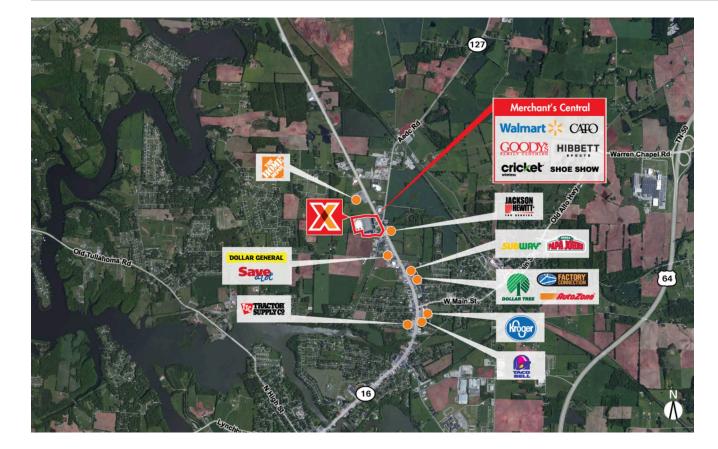

Dual-anchored by Walmart and Peebles along with a strong lineup of national retailers including Hibbett Sports, Cato, Sally Beauty Supply & GNC

Close proximity to the Nissan Powertrain Assembly Plant with 400+ employees

Located southwest of I-24 on Decherd Blvd with visibility from 21,000+ vehicles daily