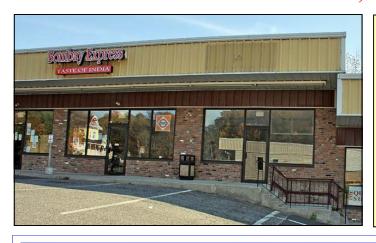

## 5 Padanaram Road, Unit 10, Danbury, CT

Size: +/- 1,500 Sq. Ft.

Zone: CN-20

**Heating:** Gas Heat

Cooling: Central A/C

**Utilities:** City Water, Sewer and Gas

Year Built: 1987

Lease Price: \$11.00 NNN

Location! Location! 1,500 sq. ft. space with signage, storage and office space. Ideal for any retail use. Easy access to I-84.

Scan this image to view our latest exclusive listings.