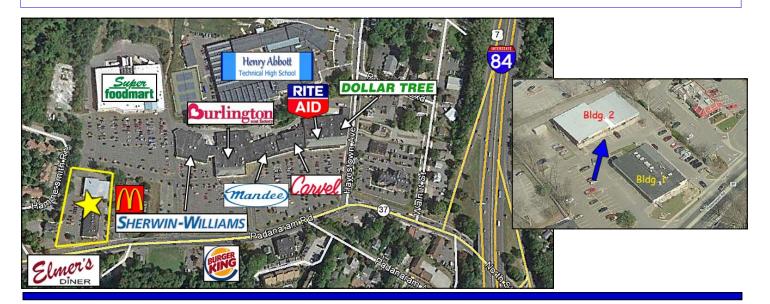

## 5 Padanaram Road, Unit 10, Danbury, CT

Size: +/- 1,500 Sq. Ft.

Zone: CN-20

**Heating:** Gas Heat

Cooling: Central A/C

**Utilities:** City Water, Sewer and Gas

Year Built: 1987

Lease Price: \$11.00 NNN

Location! Location! 1,500 sq. ft. space with signage, storage and office space. Ideal for any retail use. Easy access to I-84.

Scan this image to view our latest exclusive listings.