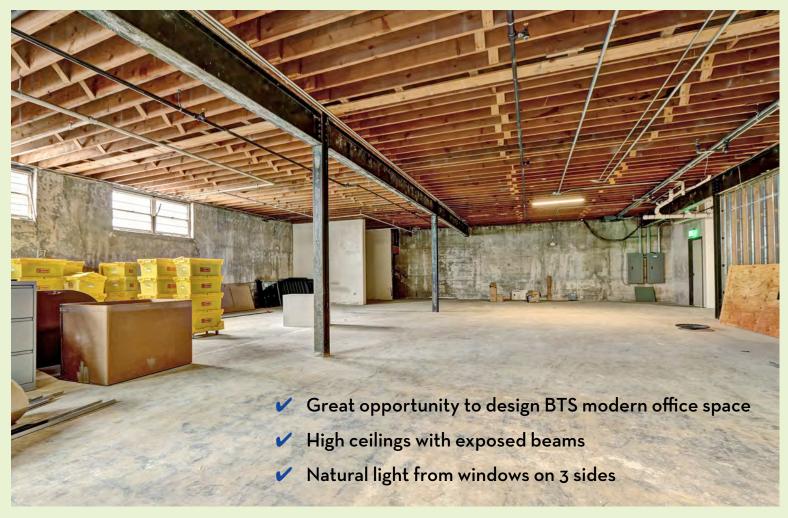

## **Uptown Denver Office Space For Lease**

Available space currently in shell condition

1st floor is accessed from split level entryway by stairs or elevator

NavPoint Real Estate Group | 720.420.7530 | Fax 720.240.0762 | www.navpointre.com

**Shell Condition** 

Yes

Negotiable

Uptown

Neighborhood:

nAvpoint REAL ESTATE GROUP www.NavPointRE.com / Central Location with Easy Access to Downtown, RINO, and City Park

Newly Remodeled Building with Open Floor Plan and Great Natural Light