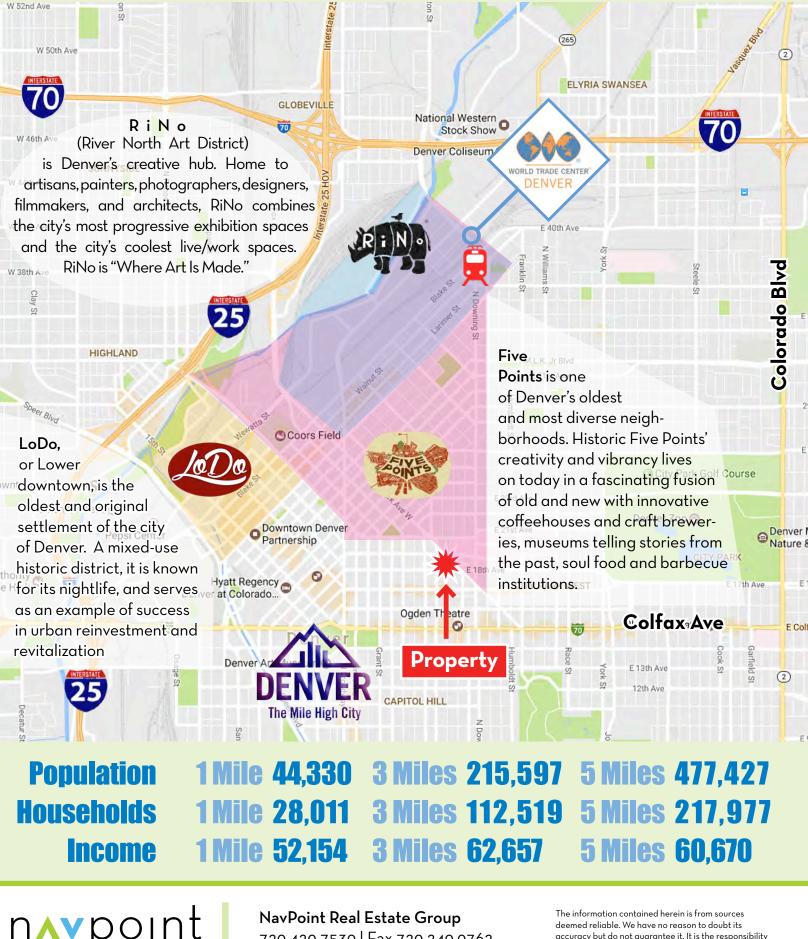

**Shell Condition** 

Yes

Negotiable

Uptown

Neighborhood:

nAvpoint REAL ESTATE GROUP www.NavPointRE.com / Central Location with Easy Access to Downtown, RINO, and City Park

Newly Remodeled Building with Open Floor Plan and Great Natural Light