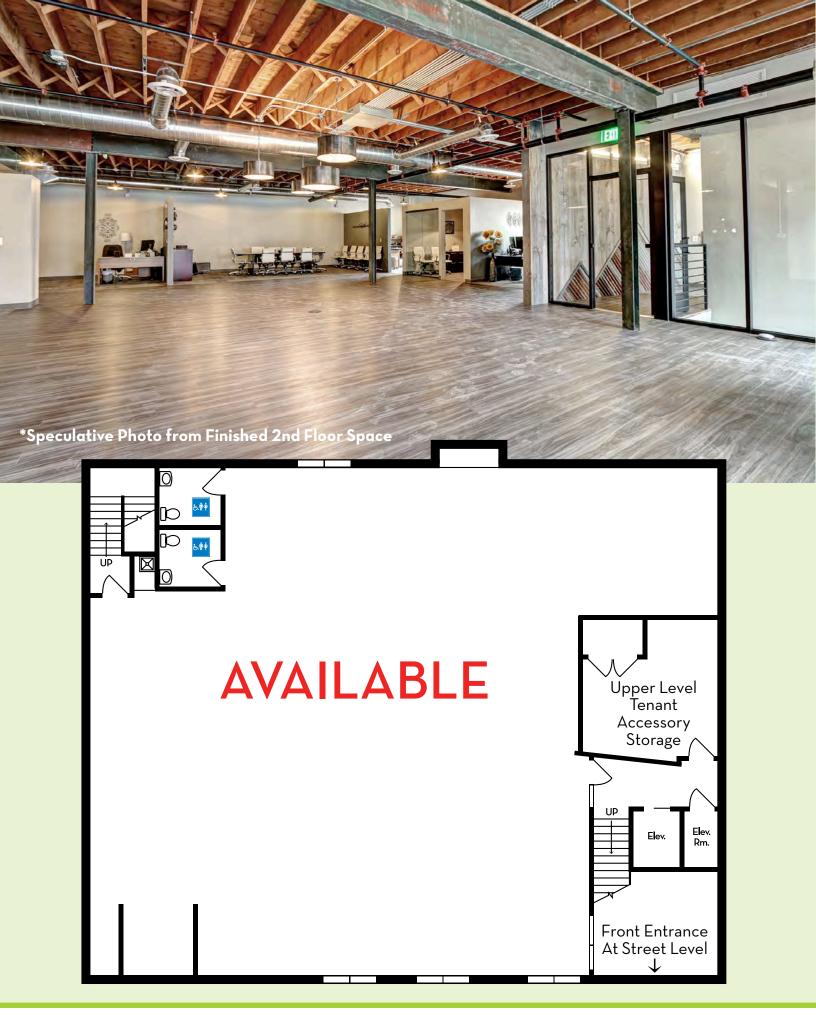

## **Build-to-Suit Opportunity**

**Space Available:** 

Lease Rate:

Condition:

Tl's:

**Flevator:** 

3.907 SF

\$22-\$24 MG

**Shell Condition** 

Yes

Negotiable

Uptown

Neighborhood:

nAvpoint REAL ESTATE GROUP www.NavPointRE.com / Central Location with Easy Access to Downtown, RINO, and City Park

Newly Remodeled Building with Open Floor Plan and Great Natural Light

## **Uptown Denver Office Space For Lease**

Available space currently in shell condition

1st floor is accessed from split level entryway by stairs or elevator

NavPoint Real Estate Group | 720.420.7530 | Fax 720.240.0762 | www.navpointre.com