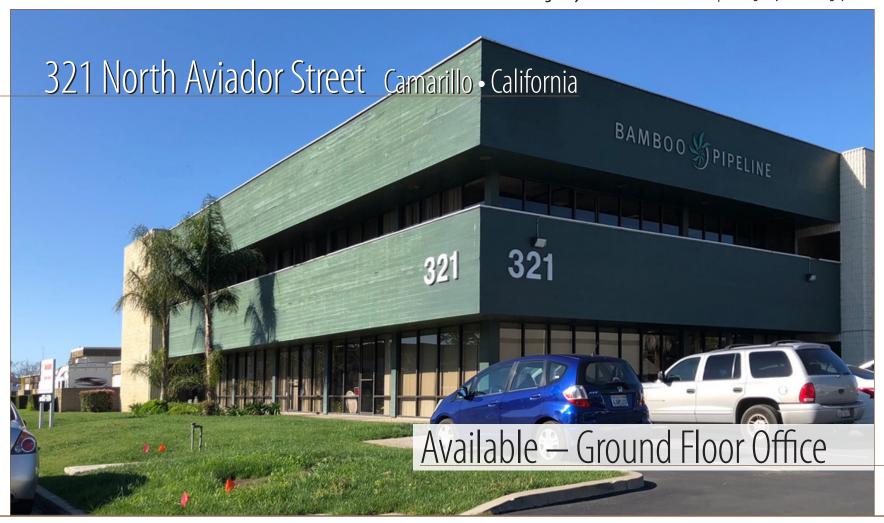

### 321 North Aviador Street Camarillo • California

#### \$ 1.05 MG

- Office Suite 101C 1,800 sf
- Industrial Suite 117/119 3,552 sf
- Ground Floor Corner Unit
- Street Visible Signage Available
- Easy Ingress/Egress to 101 Freeway

 Close Proximity to Camarillo Outlets, Airport + More