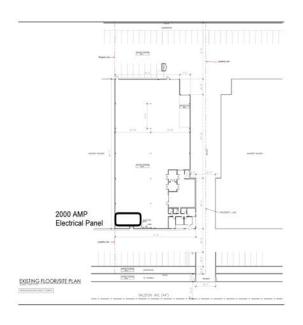

| POWER:                | A:2000, V:480, P:3, W:3 |
|-----------------------|-------------------------|
| USE:                  | Bulk Warehouse          |
| PARKING SPACES/RATIO: | 41 / 2:1                |
| YARD:                 | No                      |
| OFFICE HVAC:          | Yes                     |
| RESTROOMS:            | 2                       |
| PROP LOT SIZE:        | 42,092                  |
| ZONING:               | MR1                     |
| APN#:                 | 2501-002-042            |
| POSSESSION:           | Now                     |
| TO SHOW:              | Call Agent              |

Notes: 2,000 amps available in 30-60 days. Cannabis cultivation acceptable at higher rate.