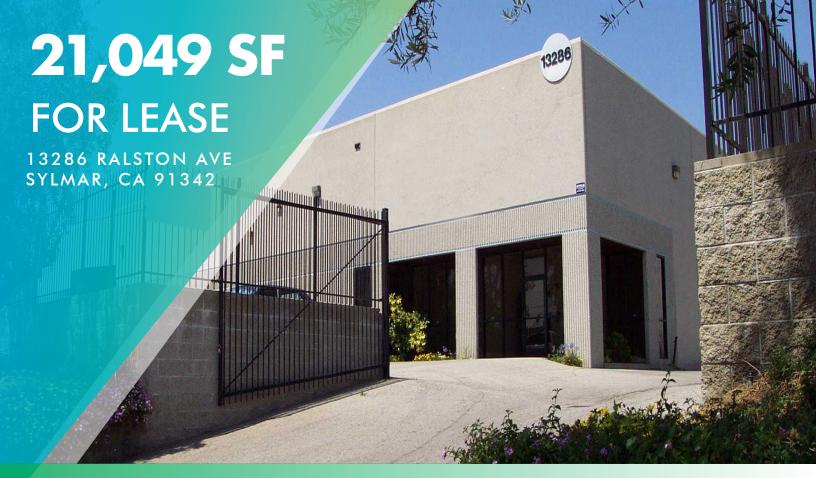

- **+ EXCELLENT DISTRIBUTION/MANUFACTURING BUILDING**
- **+ DOCK HIGH AND GROUND LEVEL LOADING**
- **+ BUSINESS PARK ATMOSPHERE**
- **+ CANNABIS CULTIVATION CONSIDERED / 2000 AMPS/480 VOLT POWER**
- **QUICK ACCESS TO THE 5, 405, 210 & 14 FREEWAYS**

## PROPERTY INFO

| LEASE RATE/SF:      | \$0.95              |
|---------------------|---------------------|
| LEASE RATE/MONTH:   | \$19,997            |
| LEASE TYPE:         | Net                 |
| TERMS:              | Acceptable to Owner |
| AVAILABLE SF:       | 21,049              |
| OFFICE SF/#:        | 1,060 SF / 4        |
| PROPERTY TYPE:      | Industrial          |
| GROUND LEVEL DOORS: | 1 / 12′x14′         |
| TRUCK HIGH/DIM:     | 1 / 12′x14′         |
| SPRINKLERED:        | Yes                 |
| CLEAR HEIGHT:       | 20'                 |