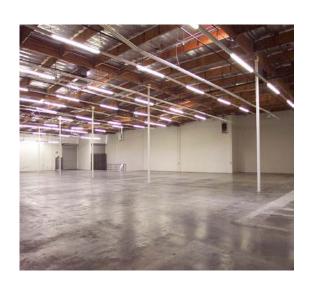

## PROPERTY INFO

| LEASE RATE/SF:      | \$0.95              |
|---------------------|---------------------|
| LEASE RATE/MONTH:   | \$19,997            |
| LEASE TYPE:         | Net                 |
| TERMS:              | Acceptable to Owner |
| AVAILABLE SF:       | 21,049              |
| OFFICE SF/#:        | 1,060 SF / 4        |
| PROPERTY TYPE:      | Industrial          |
| GROUND LEVEL DOORS: | 1 / 12′x14′         |
| TRUCK HIGH/DIM:     | 1 / 12′x14′         |
| SPRINKLERED:        | Yes                 |
| CLEAR HEIGHT:       | 20'                 |