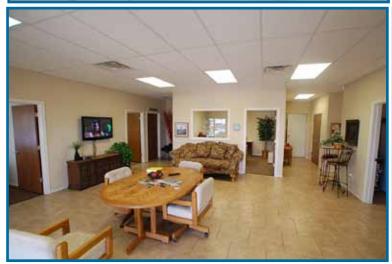

## 7301 Marsha Sharp Freeway, Lubbock, TX

Lease Rate: .....\$3,850/Mo NNN (\$597/Mo. Taxes)

Office/Bay Area: ......3,000 SF +/- (2,000 SF office, 1,000 SF Bay Area)

Tract Size:......32,725.75 SF +/-

Location:.....Situated on the SWC of

**Upland Ave & Marsha Sharp** 

Improvements: ......3,000 SF stee frame, metal

building with steel seamed roof,

29,725 SF concrete drive

806.797.3231
415 71st, Suite 12 • Lubbock, TX 79424 • 806 793-2130 (Fax)
PER Hough the moteral in this size package was parties drawn resources deemed relative WESTAR COMMERCIAL REALITY.