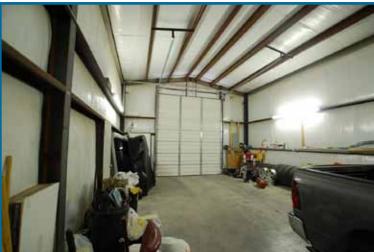

## 7301 Marsha Sharp Freeway, Lubbock, TX

Lease Rate: .....\$3,850/Mo NNN (\$597/Mo. Taxes)

Office/Bay Area: ......3,000 SF +/- (2,000 SF office, 1,000 SF Bay Area)

Tract Size:......32,725.75 SF +/-

Location:.....Situated on the SWC of

**Upland Ave & Marsha Sharp** 

Improvements: ......3,000 SF stee frame, metal

building with steel seamed roof,

29,725 SF concrete drive

806.797.3231
415 71st, Suite 12 • Lubbock, TX 79424 • 806 793-2130 (Fax)
PER Hough the moteral in this size package was parties drawn resources deemed relative WESTAR COMMERCIAL REALITY.