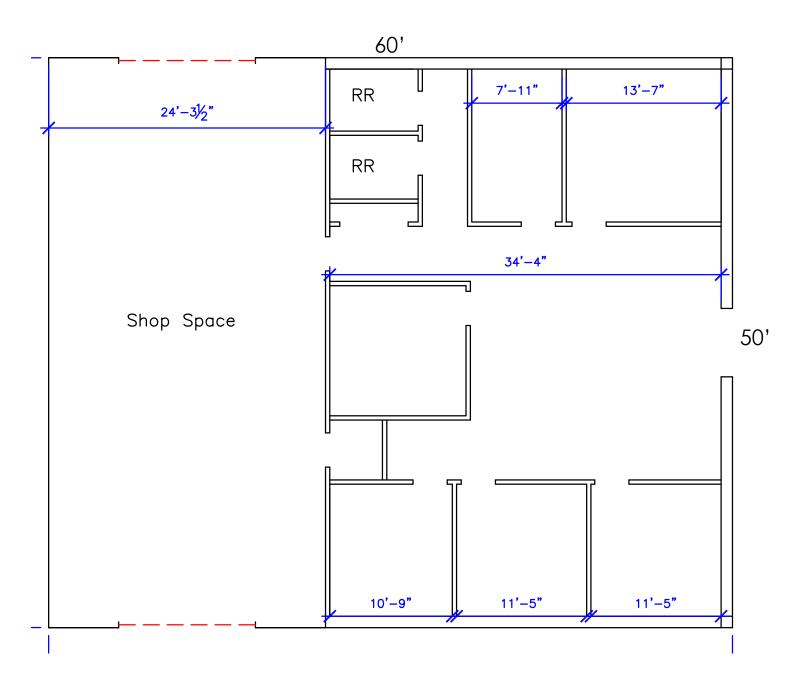

## 7301 Marsha Sharp Freeway, Lubbock, TX

Lease Rate: .....\$3,850/Mo NNN (\$597/Mo. Taxes)

Office/Bay Area: ......3,000 SF +/- (2,000 SF office, 1,000 SF Bay Area)

Tract Size:......32,725.75 SF +/-

Location:.....Situated on the SWC of

**Upland Ave & Marsha Sharp** 

Improvements: ......3,000 SF stee frame, metal

building with steel seamed roof,

29,725 SF concrete drive

806.797.3231
415 71st, Suite 12 • Lubbock, TX 79424 • 806 793-2130 (Fax)
PER Hough the moteral in this size package was parties drawn resources deemed relative WESTAR COMMERCIAL REALITY.