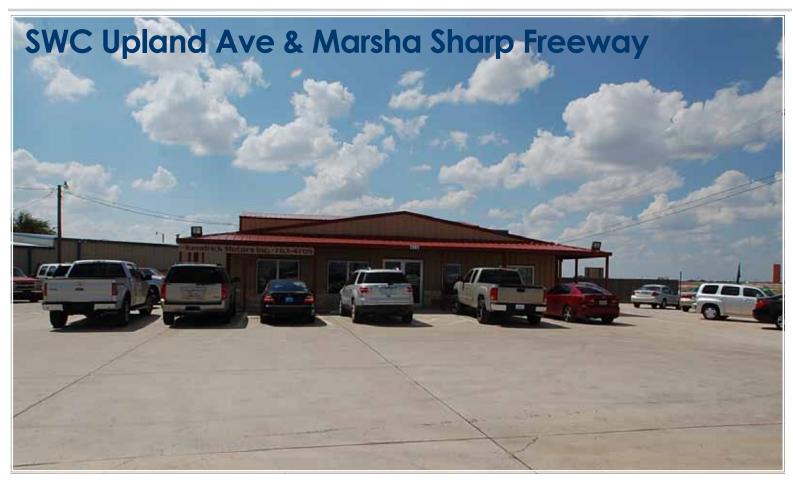

## 7301 Marsha Sharp Freeway, Lubbock, TX

Lease Rate: .....\$3,850/Mo NNN (\$597/Mo. Taxes)

Office/Bay Area: ......3,000 SF +/- (2,000 SF office, 1,000 SF Bay Area)

Tract Size:......32,725.75 SF +/-

Location:.....Situated on the SWC of

**Upland Ave & Marsha Sharp** 

Improvements: ......3,000 SF stee frame, metal

building with steel seamed roof,

29,725 SF concrete drive

806.797.3231
415 71st, Suite 12 • Lubbock, TX 79424 • 806 793-2130 (Fax)
PER Hough the moteral in this size package was parties drawn resources deemed relative WESTAR COMMERCIAL REALITY.