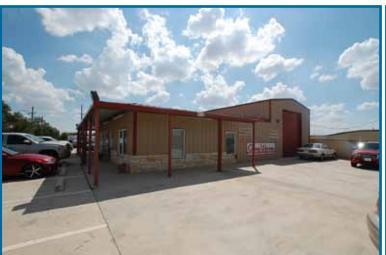

## 7301 Marsha Sharp Freeway, Lubbock, TX

Lease Rate: .....\$3,850/Mo NNN (\$597/Mo. Taxes)

Office/Bay Area: ......3,000 SF +/- (2,000 SF office, 1,000 SF Bay Area)

Tract Size:......32,725.75 SF +/-

Location:.....Situated on the SWC of

**Upland Ave & Marsha Sharp** 

Improvements: ......3,000 SF stee frame, metal

building with steel seamed roof,

29,725 SF concrete drive

806.797.3231
415 71st, Suite 12 • Lubbock, TX 79424 • 806 793-2130 (Fax)
PER Hough the moteral in this size package was parties drawn resources deemed relative WESTAR COMMERCIAL REALITY.