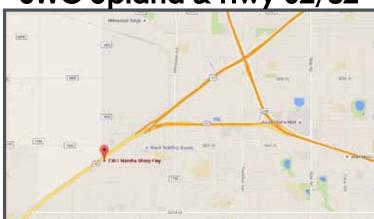

## Westar Commercial Realty

## **Listing Agents:**

Bill Young (806) 776-1270 byoung9478@lubbockwestar.com Bobby McQueen McQueen Company Realtors (806) 748-7100





## 7301 Marsha Sharp Freeway, Lubbock, TX

Lease Rate: .....\$3,850/Mo NNN (\$597/Mo. Taxes)

Office/Bay Area: ......3,000 SF +/- (2,000 SF office, 1,000 SF Bay Area)

Tract Size:......32,725.75 SF +/-

Location:.....Situated on the SWC of

**Upland Ave & Marsha Sharp** 

Improvements: ......3,000 SF stee frame, metal

building with steel seamed roof,

29,725 SF concrete drive

806.797.3231
415 71st, Suite 12 • Lubbock, TX 79424 • 806 793-2130 (Fax)
PER Hough the moteral in this size package was parties drawn resources deemed relative WESTAR COMMERCIAL REALITY.

SWC Upland & Hwy 62/82



605 BY 15