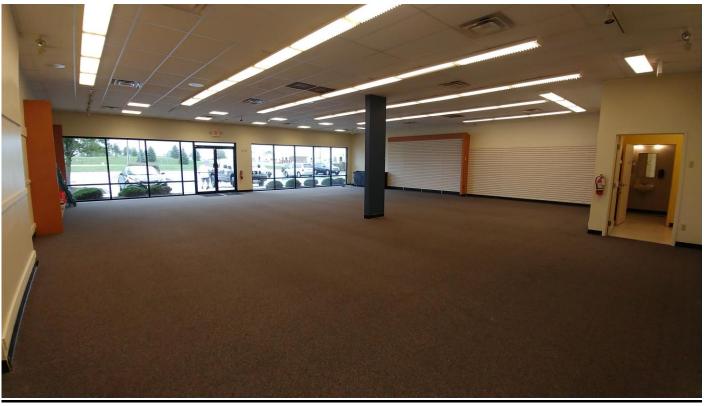

## 2800 SF Available

#### **Specifications (Add'I):**

- 4 tons gas HVAC heating and cooling unit with digital thermostat
- 200-amp 3 phase power with breakers
- Emergency exit signs and egress lighting
- Back Office Space
- Depth 60'
- Glass storefront with glass door
- 2 ADA restrooms with all fixtures, ceiling, lighting, and exhaust
- 2 x 4 Armstrong acoustic ceiling
- mop sink
- ADA drinking fountains
- Ceiling 4 bulb florescent lighting, 1 fixture per 75 sq/ft