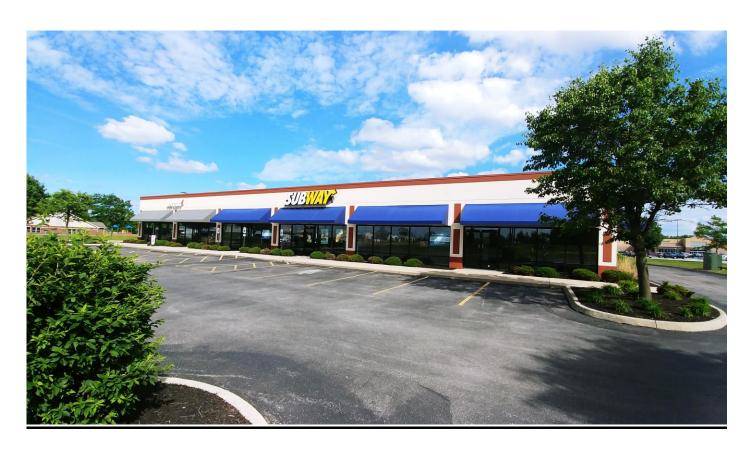

# **Court House Plaza**

1379 Leesburg Ave.; Washington Court House, OH 43160

Excellent retail / office space for lease in the community of Washington Court House, OH. **Court House Plaza** is a retail strip center development totaling 8,500 square feet located on an out-parcel fronting a **Wal-Mart Supercenter** in Fayette County, Ohio. The development is situated in the county's retail shopping center hub. Washington Courthouse, a community servicing approximately 45,000 residents is located 45 miles southwest of Columbus, Ohio and 45 miles northeast of Cincinnati, Ohio. The center itself is located at the US 35 and SR 62 highway interchange within close proximity to Interstate 71 and downtown Washington Court House. The Current Court House Plaza tenants include **Verizon Wireless, Subway and A1 Nail Salon.** 

#### **SPECIFICATIONS:**

- EXCELLENT VISIBILITY WITH HIGH TRAFFIC COUNTS
- ADJACENT TO WALMART SUPERCENTER
- COMMERCIAL ZONING FOR RETAIL AND OFFICE USE
- 2800 SF END-CAP SPACE CURRENTLY AVAILABLE
- BUILDING SIGNAGE
- AMPLE PARKING
- CLOSE PROXIMITY TO HIGHWAY, RESTAURANTS, SHOPS, and SERVICES
- BUILT IN 2004