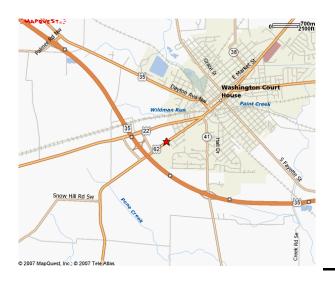

# **Court House Plaza**

1379 Leesburg Ave.; Washington Court House, OH 43160

Excellent retail / office space for lease in the community of Washington Court House, OH. **Court House Plaza** is a retail strip center development totaling 8,500 square feet located on an out-parcel fronting a **Wal-Mart Supercenter** in Fayette County, Ohio. The development is situated in the county's retail shopping center hub. Washington Courthouse, a community servicing approximately 45,000 residents is located 45 miles southwest of Columbus, Ohio and 45 miles northeast of Cincinnati, Ohio. The center itself is located at the US 35 and SR 62 highway interchange within close proximity to Interstate 71 and downtown Washington Court House. The Current Court House Plaza tenants include **Verizon Wireless, Subway and A1 Nail Salon.** 