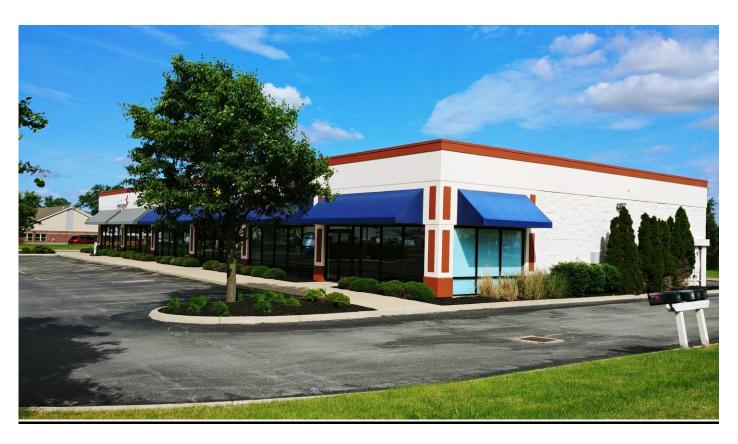

# **Court House Plaza**

1379 Leesburg Ave.; Washington Court House, OH 43160

Excellent retail / office space for lease in the community of Washington Court House, OH. **Court House Plaza** is a retail strip center development totaling 8,500 square feet located on an out-parcel fronting a **Wal-Mart Supercenter** in Fayette County, Ohio. The development is situated in the county's retail shopping center hub. Washington Courthouse, a community servicing approximately 45,000 residents is located 45 miles southwest of Columbus, Ohio and 45 miles northeast of Cincinnati, Ohio. The center itself is located at the US 35 and SR 62 highway interchange within close proximity to Interstate 71 and downtown Washington Court House. The Current Court House Plaza tenants include **Verizon Wireless, Subway and A1 Nail Salon.** 

#### **SPECIFICATIONS:**

- EXCELLENT VISIBILITY WITH HIGH TRAFFIC COUNTS
- ADJACENT TO WALMART SUPERCENTER
- COMMERCIAL ZONING FOR RETAIL AND OFFICE USE
- 2800 SF END-CAP SPACE CURRENTLY AVAILABLE
- BUILDING SIGNAGE
- AMPLE PARKING
- CLOSE PROXIMITY TO HIGHWAY, RESTAURANTS, SHOPS, and SERVICES
- BUILT IN 2004