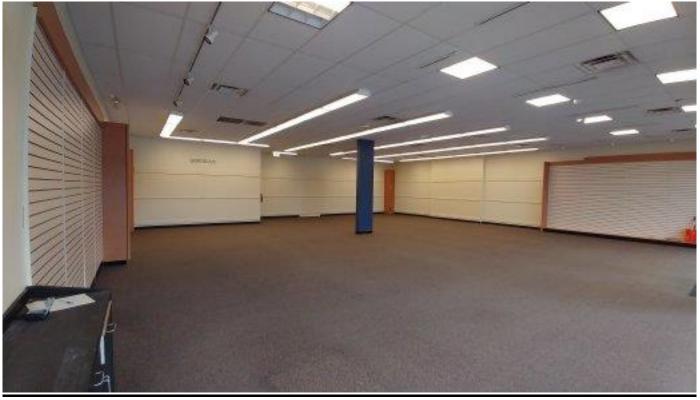

## 2800 SF Available

#### **Specifications (Add'I):**

- 4 tons gas HVAC heating and cooling unit with digital thermostat
- 200-amp 3 phase power with breakers
- Emergency exit signs and egress lighting
- Back Office Space
- Depth 60'
- Glass storefront with glass door
- 2 ADA restrooms with all fixtures, ceiling, lighting, and exhaust
- 2 x 4 Armstrong acoustic ceiling
- mop sink
- ADA drinking fountains
- Ceiling 4 bulb florescent lighting, 1 fixture per 75 sq/ft