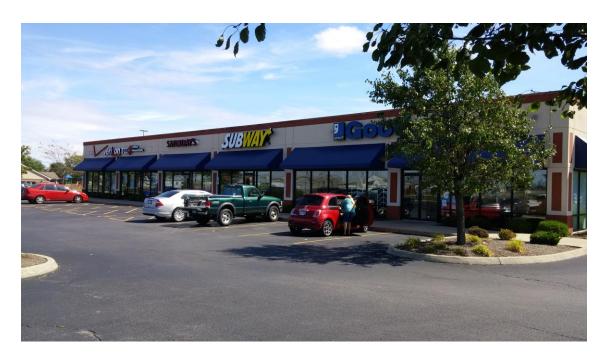

# **Court House Plaza**

1379 Leesburg Ave.; Washington Court House, OH 43160

Excellent retail / office space for lease in the community of Washington Court House, OH. **Court House Plaza** is a retail strip center development totaling 8,500 square feet located on an out-parcel fronting a **Wal-Mart Supercenter** in Fayette County, Ohio. The development is situated in the county's retail shopping center hub. Washington Courthouse, a community servicing approximately 45,000 residents is located 45 miles southwest of Columbus, Ohio and 45 miles northeast of Cincinnati, Ohio. The center itself is located at the US 35 and SR 62 highway interchange within close proximity to Interstate 71 and downtown Washington Court House. The Current Court House Plaza tenants include **Verizon Wireless, Subway and A1 Nail Salon.** 

#### **SPECIFICATIONS:**

- EXCELLENT VISIBILITY WITH HIGH TRAFFIC COUNTS
- ADJACENT TO WALMART SUPERCENTER
- COMMERCIAL ZONING FOR RETAIL AND OFFICE USE
- 2800 SF END-CAP SPACE CURRENTLY AVAILABLE
- BUILDING SIGNAGE
- AMPLE PARKING
- CLOSE PROXIMITY TO HIGHWAY, RESTAURANTS, SHOPS, and SERVICES
- BUILT IN 2004