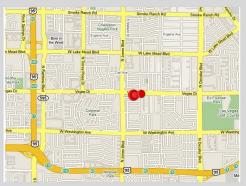

## LOCATION:

Mercado Plaza is located at North Jones Blvd and Vegas Drive.

- Easy Access and Great Visibility
- Tenants Include Speedy Cash and Cricket Wireless
- Area Retailers Smiths Grocery, Today's Dental and Oral Surgery, Walgreen's, Papa John's Pizza, Popeye's Chicken, H&R Block
- Traffic Counts: Jones Blvd South at Vegas Drive -34,800
- Pylon Signage Available
- Competitive Lease Rates