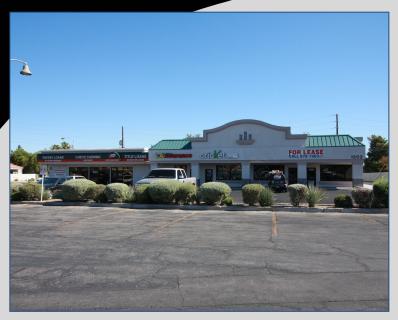

## MERCADO PLAZA 1502 - 1504 N Jones Blvd

## LOCATION:

Mercado Plaza is located at North Jones Blvd and Vegas Drive.

- Easy Access and Great Visibility
- Tenants Include Speedy Cash and Cricket Wireless
- Area Retailers Smiths Grocery, Today's Dental and Oral Surgery, Walgreen's, Papa John's Pizza, Popeye's Chicken, H&R Block
- Traffic Counts: Jones Blvd South at Vegas Drive -34,800
- Pylon Signage Available
- Competitive Lease Rates