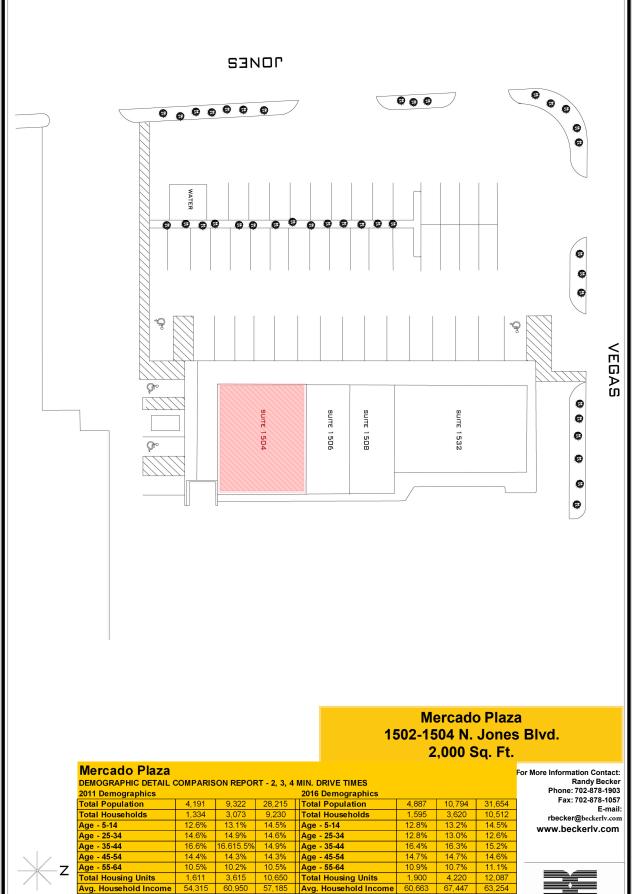

## MERCADO PLAZA 1502 - 1504 N Jones Blvd

## LOCATION:

Mercado Plaza is located at North Jones Blvd and Vegas Drive.

- Easy Access and Great Visibility
- Tenants Include Speedy Cash and Cricket Wireless
- Area Retailers Smiths Grocery, Today's Dental and Oral Surgery, Walgreen's, Papa John's Pizza, Popeye's Chicken, H&R Block
- Traffic Counts: Jones Blvd South at Vegas Drive -34,800
- Pylon Signage Available
- Competitive Lease Rates

## MERCADO PLAZA C-1 ZONING / CITY / 89107

## **RETAIL SPACE: 2 BATHROOMS (FORMER TAVERN)**

1502-1504 N. JONES BLVD.

|                            |                       | Standard<br>Water Use | Medium<br>Water Use  | High Water<br>Use |
|----------------------------|-----------------------|-----------------------|----------------------|-------------------|
| SQUARE FOOTAGE             | 2,000                 |                       |                      |                   |
| BASE RENT                  | \$1.20                | \$2,400.00            | \$2,400.00           | \$2,400.00        |
| COMMON AREA MAINTENANCE    |                       | \$540.00              | \$540.00             | \$540.00          |
| TAXES                      |                       | \$220.00              | \$220.00             | \$220.00          |
| COMMON AREA INSURANCE      |                       | \$60.00               | \$60.00              | \$60.00           |
| WATER                      |                       | \$80.00               | \$120.00             | \$160.00          |
| SEWER                      |                       | TBD                   | TBD                  | TBD               |
| TRASH                      | TENANT RESPONSIBILITY |                       |                      |                   |
| SUBTOTAL                   |                       | \$3,300.00            | \$3,340.00           | \$3,380.00        |
| ADDITIONAL RENTS PSQF      |                       | \$0.45                | \$0.47               | \$0.49            |
| PYLON - PER SPACE PER SIGN | OPTIONAL              | \$135.00              | \$135.00             | \$135.00          |
| PERCENTAGE RENT SALES      |                       | \$48,000.00           | \$48,000.00          | \$48,000.00       |
| SECURITY DEPOSIT           |                       | \$4,800.00            | \$4,800.00           | \$4,800.00        |
| ANNUAL BASE RENT           |                       | \$28,800.00           | \$28,800.00          | \$28,800.00       |
| ADDITIONAL INFORMATION     | Additional Ren        | its PSQF are e        | stimated and subject | to change         |