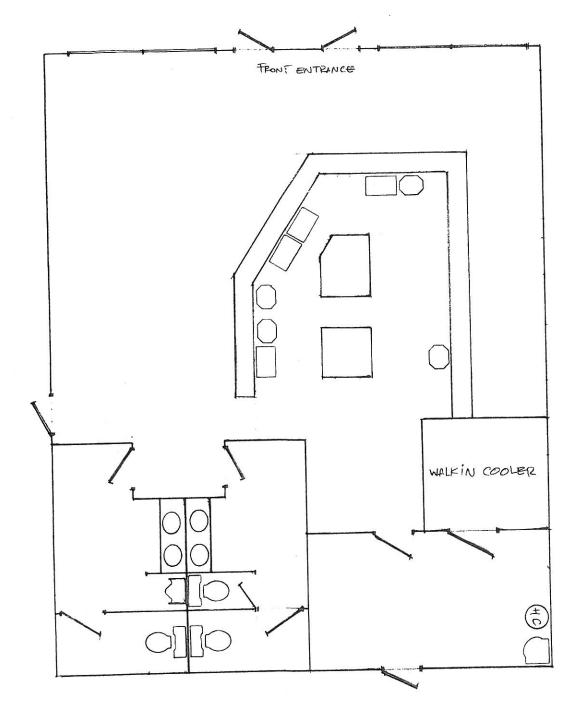

## **RETAIL SPACE: 2 BATHROOMS (FORMER TAVERN)**

1502-1504 N. JONES BLVD.

|                            |                       | Standard<br>Water Use | Medium<br>Water Use  | High Water<br>Use |
|----------------------------|-----------------------|-----------------------|----------------------|-------------------|
| SQUARE FOOTAGE             | 2,000                 |                       |                      |                   |
| BASE RENT                  | \$1.20                | \$2,400.00            | \$2,400.00           | \$2,400.00        |
| COMMON AREA MAINTENANCE    |                       | \$540.00              | \$540.00             | \$540.00          |
| TAXES                      |                       | \$220.00              | \$220.00             | \$220.00          |
| COMMON AREA INSURANCE      |                       | \$60.00               | \$60.00              | \$60.00           |
| WATER                      |                       | \$80.00               | \$120.00             | \$160.00          |
| SEWER                      |                       | TBD                   | TBD                  | TBD               |
| TRASH                      | TENANT RESPONSIBILITY |                       |                      |                   |
| SUBTOTAL                   |                       | \$3,300.00            | \$3,340.00           | \$3,380.00        |
| ADDITIONAL RENTS PSQF      |                       | \$0.45                | \$0.47               | \$0.49            |
| PYLON - PER SPACE PER SIGN | OPTIONAL              | \$135.00              | \$135.00             | \$135.00          |
| PERCENTAGE RENT SALES      |                       | \$48,000.00           | \$48,000.00          | \$48,000.00       |
| SECURITY DEPOSIT           |                       | \$4,800.00            | \$4,800.00           | \$4,800.00        |
| ANNUAL BASE RENT           |                       | \$28,800.00           | \$28,800.00          | \$28,800.00       |
| ADDITIONAL INFORMATION     | Additional Ren        | its PSQF are e        | stimated and subject | to change         |

| 1502 N. Jones<br>Items That Stay with unit |                                                              |  |  |
|--------------------------------------------|--------------------------------------------------------------|--|--|
| QUANTITY                                   | DESCRIPTION                                                  |  |  |
| 4                                          | STAINLESS STEEL SINGLE SINKS W/FAUCETS                       |  |  |
| 2                                          | STAINLESS STEEL 36" x 22" x 30" DOUBLE ICE SINKS             |  |  |
| 1                                          | STAINLESS STEEL 60" x 19" x 30" TRIPLE SINK W/FAUCET         |  |  |
| 2                                          | STAINLESS STEEL 24" x 20" x 30" FLAT TOP DRAIN SINKS         |  |  |
| 1                                          | 61 ½" x 48" x 42" 2 DOOR/2DRAWER DISPLAY AREA ISLAND CABINET |  |  |
| 1                                          | 56" x 48" x 42" 8 DOOR / 8 SHELF ISLAND CABINET              |  |  |
| 1                                          | 114" x 105" x 96" HIGH WALK IN COOLER                        |  |  |
| 1                                          | 50 gal GAS A.O. SMITH WATER HEATER                           |  |  |
| 1                                          | 24" x 24" x 9" DRAIN TUB W/FLOOR DRAIN                       |  |  |
|                                            |                                                              |  |  |
|                                            |                                                              |  |  |
|                                            |                                                              |  |  |
|                                            |                                                              |  |  |
|                                            |                                                              |  |  |
|                                            |                                                              |  |  |
|                                            |                                                              |  |  |

9-18-12

MERCADO PLAZA
1502-1504 JONE BWO