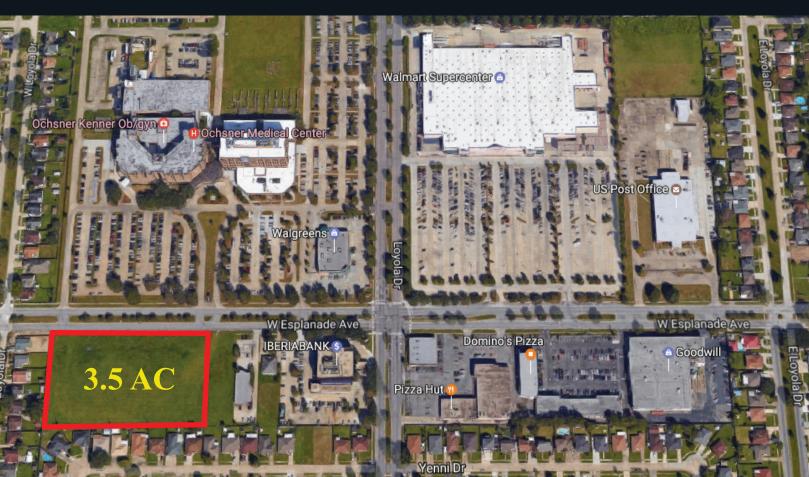

## 221 WEST ESPLANADE AVENUE KENNER, LA 70065

\$1<del>,963,000</del> \$1,295,000

**3.50 ACRES** 

## **HIGHLIGHTS**

Three 1.07 Acre Lots Available for Sale + 7,500 SF Parcel Can be Sold Separately or In Total

Located Directly Across from Ochsner Medical Center Zoned G-0

Approved for Assisted Living

Perfect for Assisted Living Facility; Medical Office; Clinic

Approximately 3.5 Acres Remaining