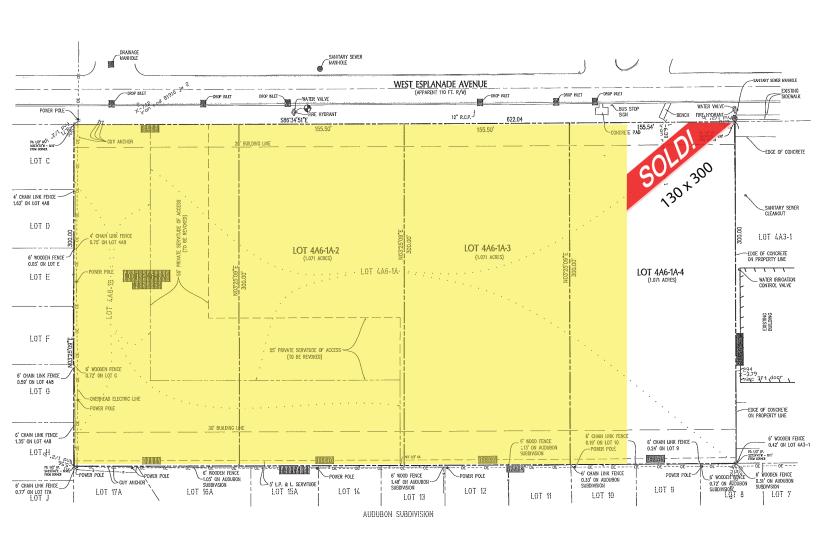

## **HIGHLIGHTS**

Three 1.07 Acre Lots Available for Sale + 7,500 SF Parcel Can be Sold Separately or In Total

Located Directly Across from Ochsner Medical Center Zoned G-0

Approved for Assisted Living

Perfect for Assisted Living Facility; Medical Office; Clinic

Approximately 3.5 Acres Remaining