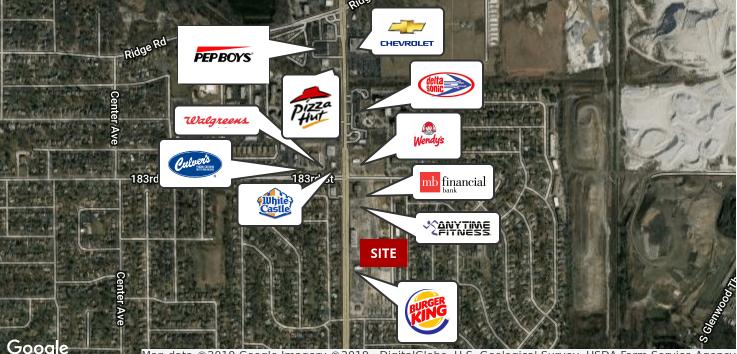

# LINCOLN CROSSINGS

183RD AND HALSTED ST, GLENWOOD, IL 60425

## LINCOLN CROSSINGS

183RD AND HALSTED ST, GLENWOOD, IL 60425

**RETAIL PROPERTY FOR LEASE** 

Map data ©2019 Google Imagery ©2019 , DigitalGlobe, U.S. Geological Survey, USDA Farm Service Agency