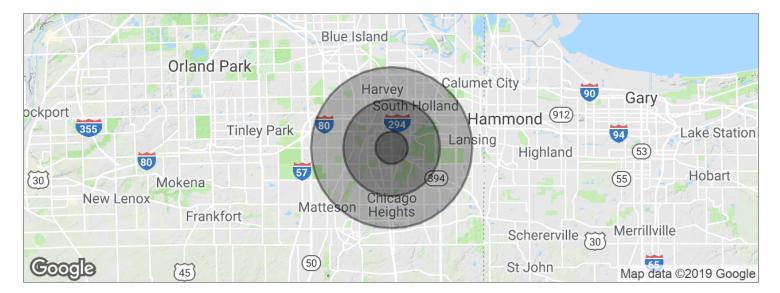

## LINCOLN CROSSINGS

183RD AND HALSTED ST, GLENWOOD, IL 60425

**RETAIL PROPERTY FOR LEASE** 

agestee-Muldei Commercial Real Estate

| POPULATION                              | 1 MILE                 | 3 MILES               | 5 MILES                  |
|-----------------------------------------|------------------------|-----------------------|--------------------------|
| Total population                        | 7,072                  | 66,139                | 209,350                  |
| Median age                              | 43.2                   | 38.3                  | 36.3                     |
| Median age (male)                       | 40.0                   | 35.6                  | 33.7                     |
| Median age (Female)                     | 45.1                   | 39.8                  | 38.0                     |
|                                         |                        |                       |                          |
| HOUSEHOLDS & INCOME                     | 1 MILE                 | 3 MILES               | 5 MILES                  |
| HOUSEHOLDS & INCOME<br>Total households | <b>1 MILE</b><br>2,722 | <b>3 MILES</b> 23,626 | <b>5 MILES</b><br>72,260 |
|                                         |                        |                       |                          |
| Total households                        | 2,722                  | 23,626                | 72,260                   |