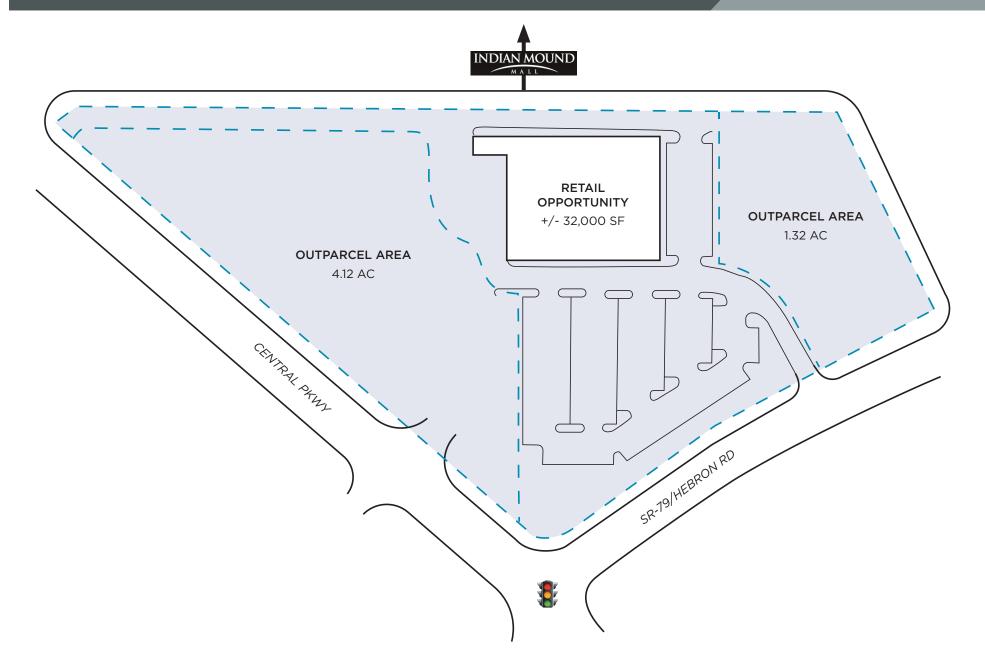

# PRIME 8-ACRE RETAIL DEVELOPMENT OPPORTUNITY | Heath, Ohio

SITE PLAN

Building and outparcel sizes and configurations are subject to change.

## **AVAILABLE**

3.18 acres of outparcel ground