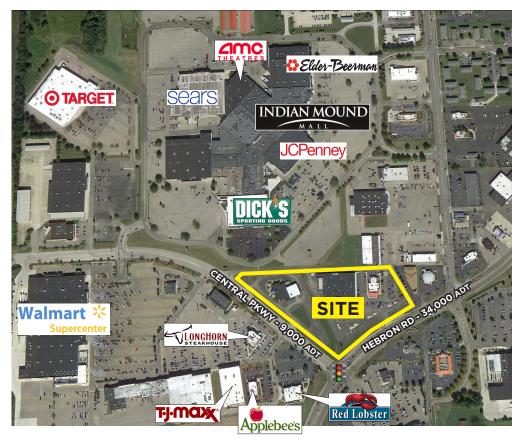

# PRIME 8-ACRE RETAIL DEVELOPMENT OPPORTUNITY | SR-79 & Central Parkway | Heath, Ohio

Ideally located at the intersection of SR-79 and Central Parkway, the center of Heath, Ohio's major retail corridor, the property sits in front of the entrances to Indian Mound Mall, a Walmart Supercenter and a Target store. Retail space and outparcels are available with frontage on both SR-79 and Central Parkway. The site offers great access and visibility from SR-79, which carries 34,000 vehicles per day.

## **AVAILABLE**

3.18 acres of outparcel ground

## **TRAFFIC COUNTS**

Central Parkway - 9,000 SR-79/Hebron Road - 34,000 SR-16 - 47,000