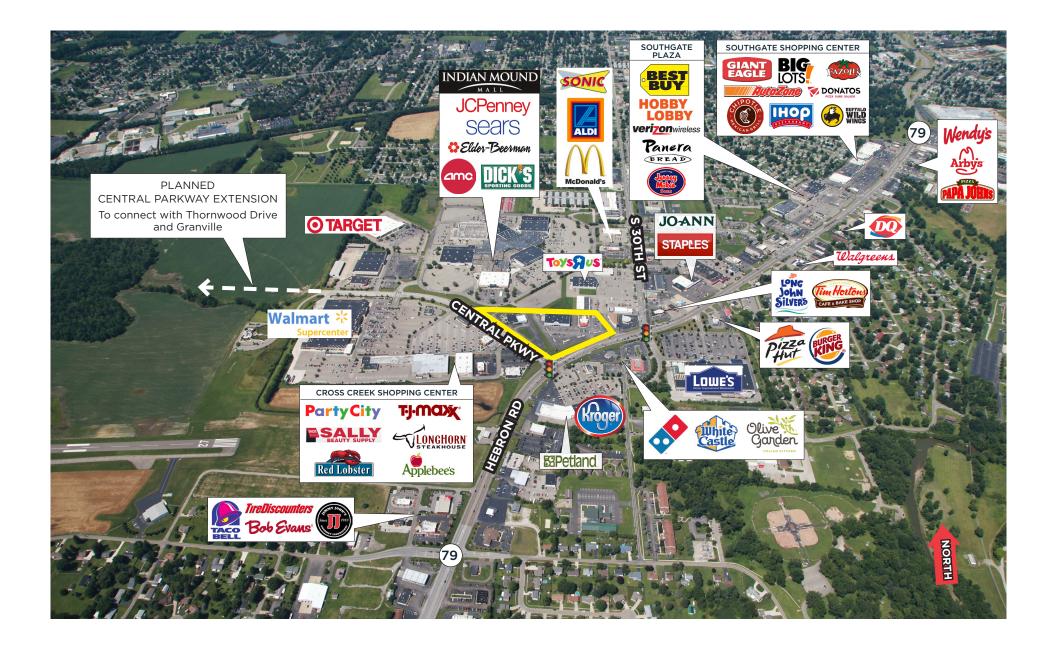

ME

| Average Household Income | \$62,725 |
|--------------------------|----------|
| MEDIAN AGE               | 40 years |

38.671

61.290

#### DAYTIME DEMOGRAPHICS Number of Employees Total Daytime Population

CONSUMER EXPENDITURES

| Total Retail Expenditures | \$662 M |
|---------------------------|---------|
| Per Household per Month   | \$1,934 |



## LEASING CONTACT

John Miller 614.227.3469 DIRECT 614.228.5331 OFFICE JMiller@castoinfo.com

## DEVELOPMENT

**Eric Leibowitz** 614.744.2027 DIRECT 614.221.4646 FAX ELeibowitz@castoinfo.com



250 Civic Center Drive, Suite 500 Columbus, Ohio 43215 www.castoinfo.com

# PRIME 8-ACRE RETAIL DEVELOPMENT OPPORTUNITY | Heath, Ohio

SITE PLAN



Building and outparcel sizes and configurations are subject to change.

## **AERIAL PHOTOGRAPH**