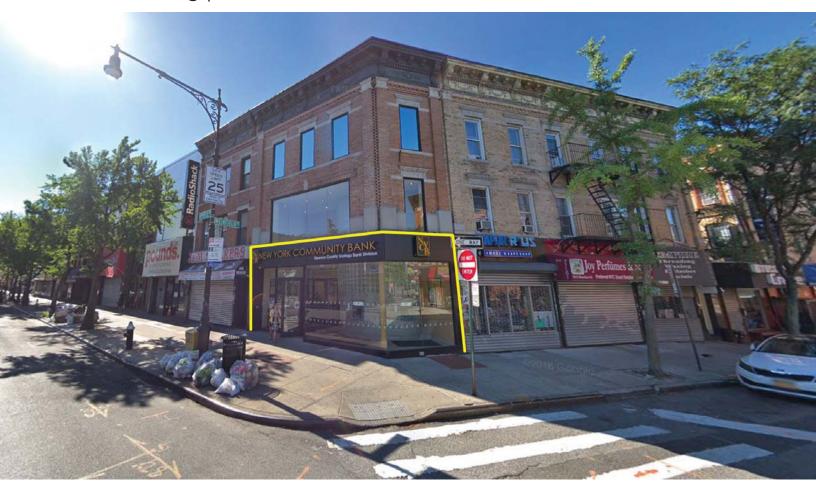

Available 1,650 square feet - ground floor

full basement

Rent **Upon Request** 

Area Retail TD Bank, Payless Shoes, Duane Reade, Gamestop, Burger King, Taco Bell, Bath and Body Works,

Carter's, Dunkin' Donuts, Starbucks, Planet Fitness, and many more

• 34' of frontage Comments

### 57-32 myrtle avenue