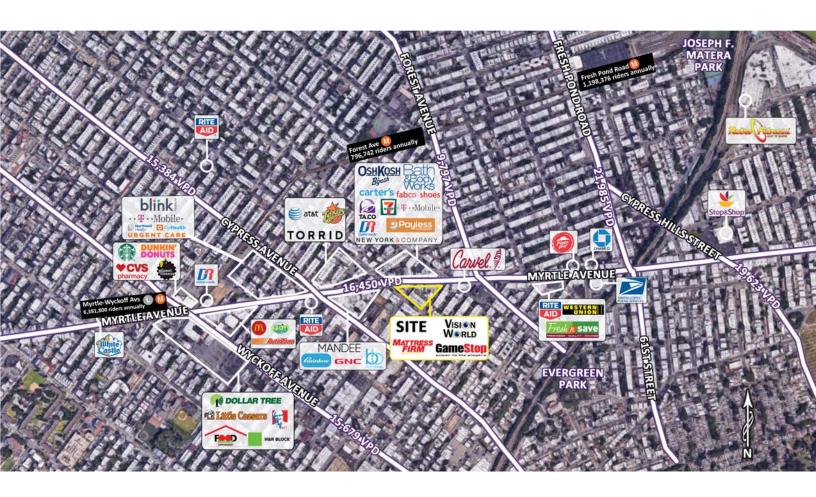

Available 1,650 square feet - ground floor

full basement

Rent **Upon Request** 

Area Retail TD Bank, Payless Shoes, Duane Reade, Gamestop, Burger King, Taco Bell, Bath and Body Works,

Carter's, Dunkin' Donuts, Starbucks, Planet Fitness, and many more

• 34' of frontage Comments