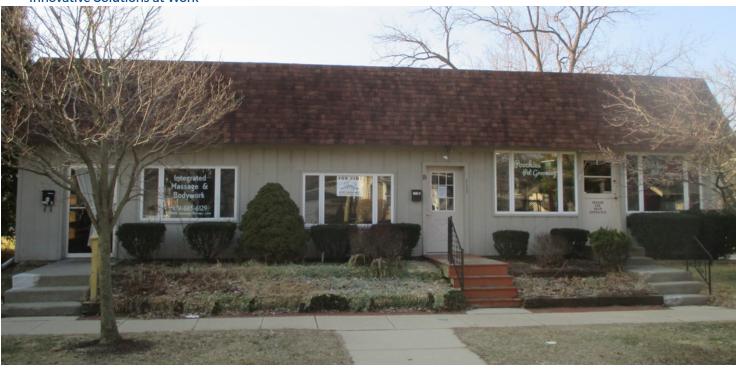

115 W. MERRY AVE., BOWLING GREEN, OH 43402

"Innovative Solutions at Work"

#### **OFFERING SUMMARY**

Lease Rate: \$12.00 SF/yr (Gross)

Available SF: Suite 115B

600-800 SF

Building Size: 2,722 SF

Zoning: B-2 General Commercial

County: Wood

#### **PROPERTY HIGHLIGHTS**

- · Well maintained office space
- · Minutes from Bowling Green State University
- · Half a mile north of Downtown Bowling Green
- · Parking lot behind building plus street parking