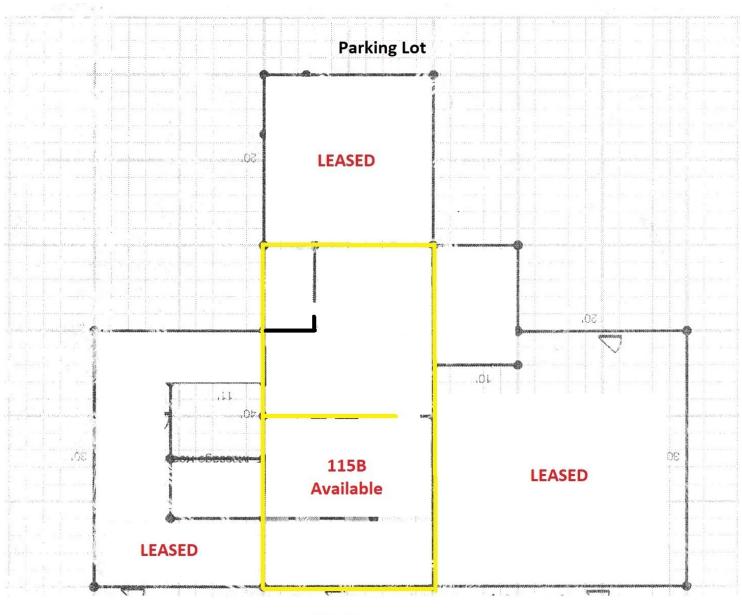

#### **OFFERING SUMMARY**

Lease Rate: \$12.00 SF/yr (Gross)

Available SF: Suite 115B

600-800 SF

Building Size: 2,722 SF

Zoning: B-2 General Commercial

County: Wood