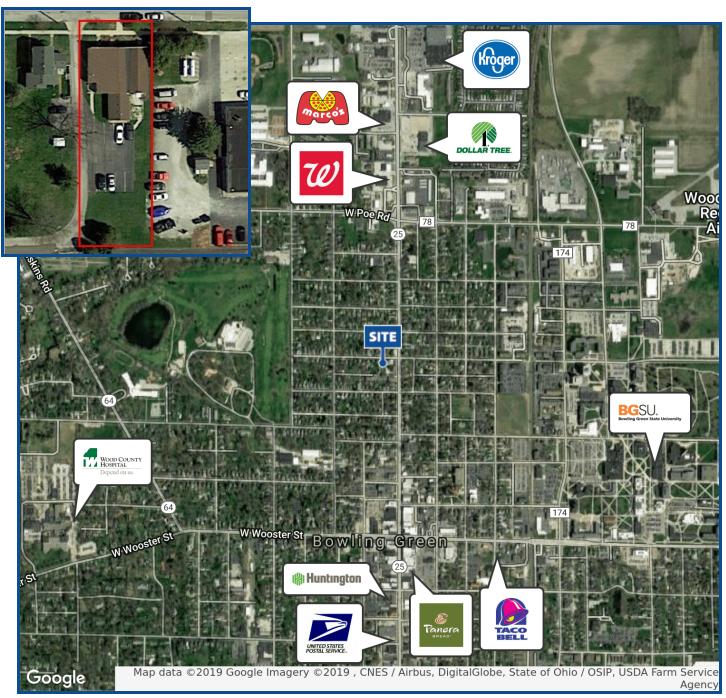

#### **PROPERTY HIGHLIGHTS**

- · Well maintained office space
- · Minutes from Bowling Green State University
- · Half a mile north of Downtown Bowling Green
- · Parking lot behind building plus street parking