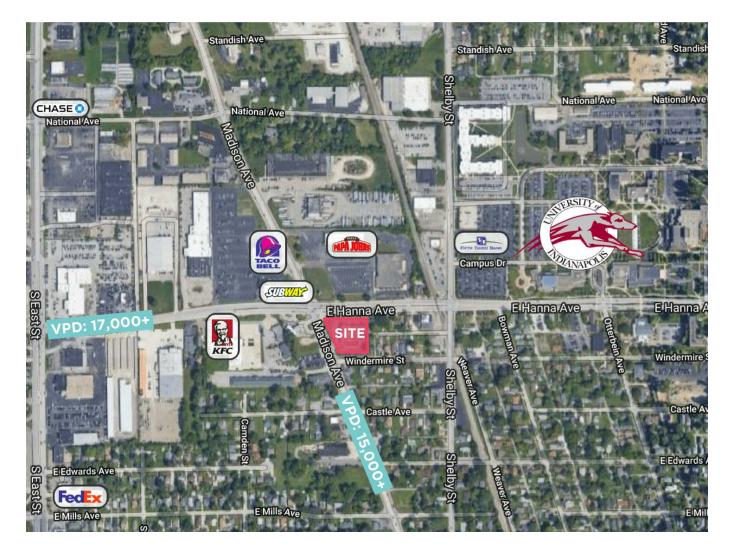

# **RESOURCE** 4001 MADISON AVENUE

INDIANAPOLIS, IN 46227

RETAIL

SALE OR LEASE

 SALE PRICE
 LEASE RATE
 AVAILABLE SF

 \$1,934,400
 \$12.00 SF/YR
 12,896 SF

Excellent Hard Corner Location at Madison and Hanna. Strong demographics in the area and property within 3 blocks of the University of Indianapolis

- Hard Corner Location
- + 12,896 SF building with many options for re-tenanting
- + 3 blocks to University of Indianapolis
- 17,000+ VPD on Hanna and 15,000 + VPD on Madison Combined 32,000 plus daily