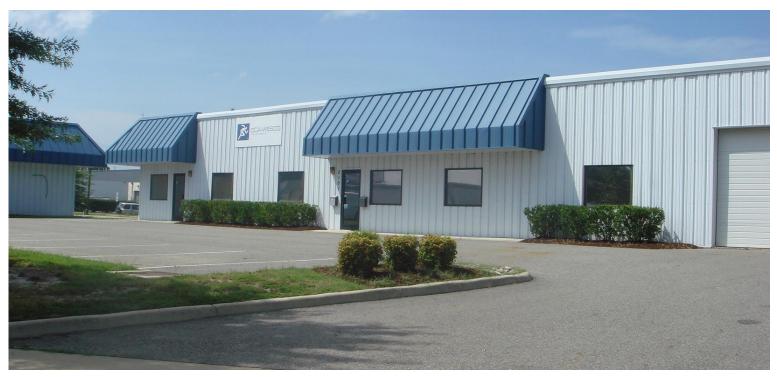

# OFFICE FOR LEASE 2101 50th Street

Hampton, Virginia

### **Property Features**

- Lease Rate: \$9.00/SF, NNN
- 4,800 sf available
- Free-standing building with private parking lot
- Located in Copeland Industrial Park
- Easy access to I-64 & I-664
- Enterprise Zone benefits
- · Grade level double door
- · Close proximity to services and restaurants