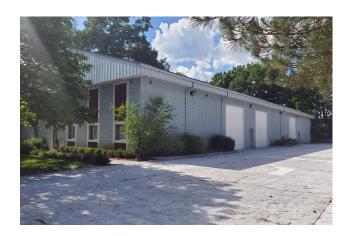

## **Industrial For Sale or Lease**

**Property Name:** 

**Location:** 1144 Rig Street

City, State: Commerce Twp., MI

Cross Streets: Ladd Road
County: Oakland
Zoning: Heavy Ind.

| BUILDING SIZE / AVAILABILITY |       | Building Type:            | Built | Mezzanine:  | N/A |
|------------------------------|-------|---------------------------|-------|-------------|-----|
| Total Building Sq. Ft.:      | 9,000 | Available Shop Sq. Ft.:   | 6,765 | Office Dim: | N/A |
| Available Sq. Ft.:           | 9,000 | Available Office Sq. Ft.: | 2,235 | Shop Dim:   | N/A |

| PROPERTY INFORMATION   |             | Freestanding: | Yes | Year Built:   | 1986  |
|------------------------|-------------|---------------|-----|---------------|-------|
| Clear Height:          | 18'         | Rail:         | No  | Sprinklers:   | No    |
| Grade Level Door(s):   | 3: 12 x 14  | Security:     | No  | Signage:      | N/A   |
| Truckwells or Docks:   | 0           | Interior:     | N/A | Exterior:     | N/A   |
| Exterior Construction: | N/A         | Lighting:     | N/A | Roof:         | N/A   |
| Structural System:     | N/A         | Bay Sizes:    | N/A | Floors:       | N/A   |
| Air-Conditioning:      | N/A         | Restrooms:    | Yes | Floor Drains: | No    |
| Heating:               | Yes         | Cranes:       | No  | Acreage:      | 1.270 |
| Availability:          | Immediately | Parking:      | 17  | Land          |       |

## **COMMENTS**

Heavy Power. Outside storage allowed.

Dimensions: N/A

**Broker: SIGNATURE ASSOCIATES** 