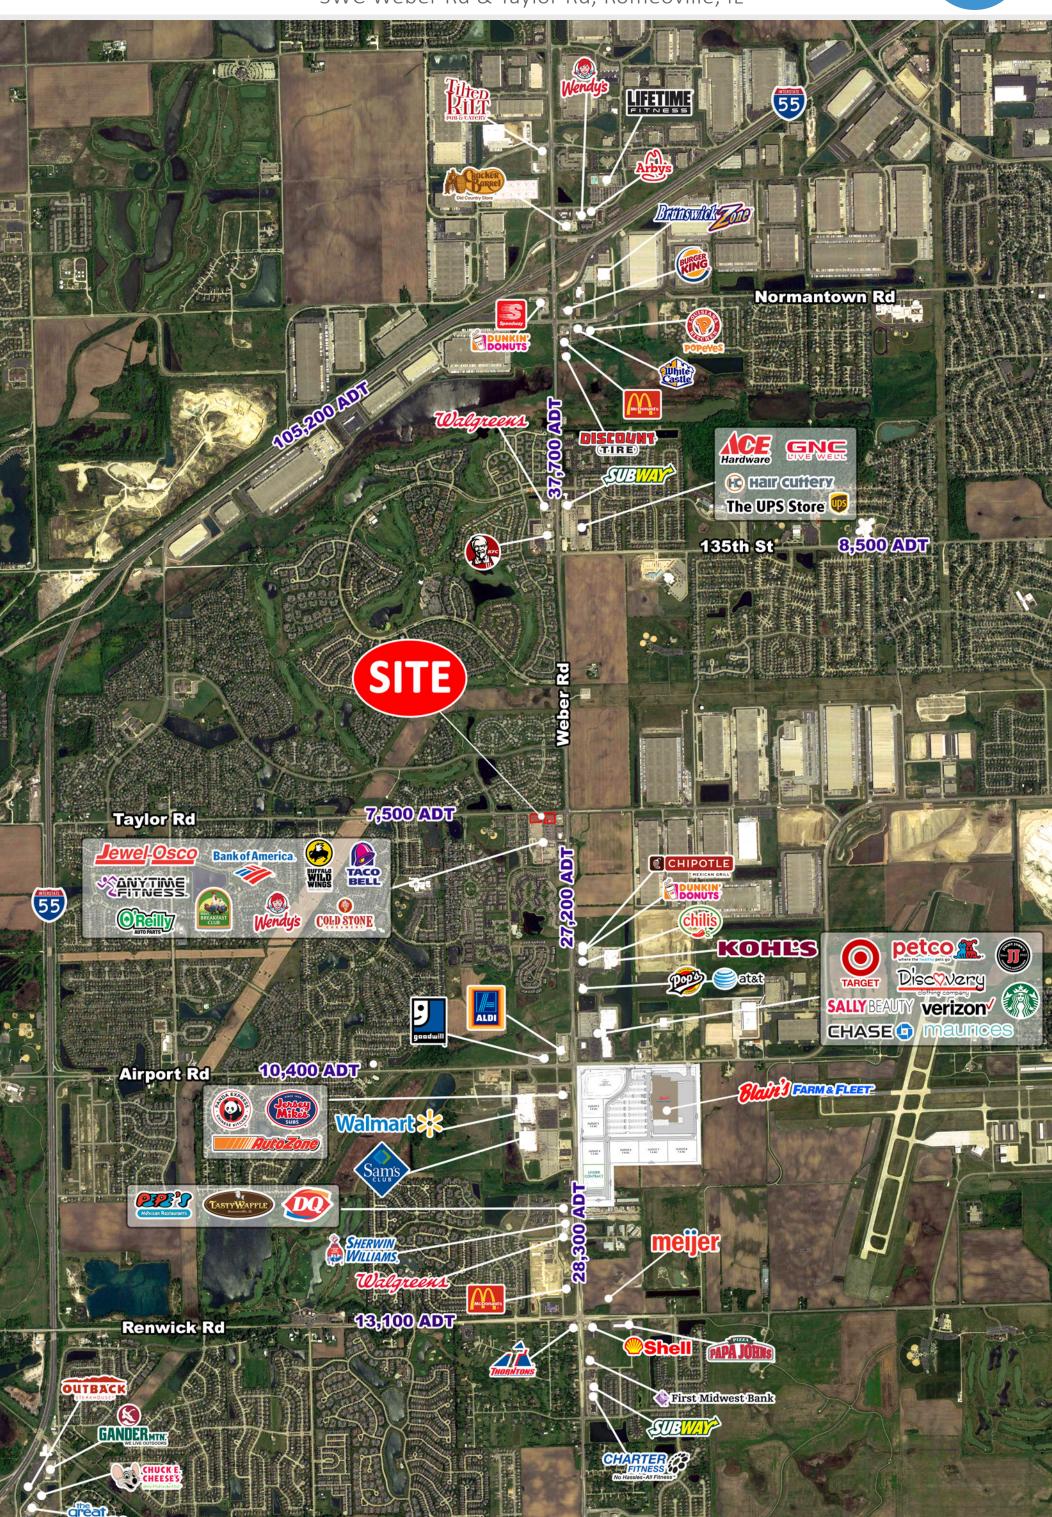

## Outlot Available

SITE

5 Mile Radius

These Jewel-Osco owned outlots are well located at the SWC of Weber Road & Taylor Road.

This site is easily accessible via several curb cuts and has great synergy with Jewel-Osco, Buffalo Wild Wings, Wendy's, Bank of America and Taco Bell. Other area retailers include Kohl's, Target, Walmart, Starbucks, Firestone and Chili's.

# JEWEL-OSCO OWNED OUTLOT AVAILABLE Outlot Available

SWC Weber Rd & Taylor Rd, Romeoville, IL