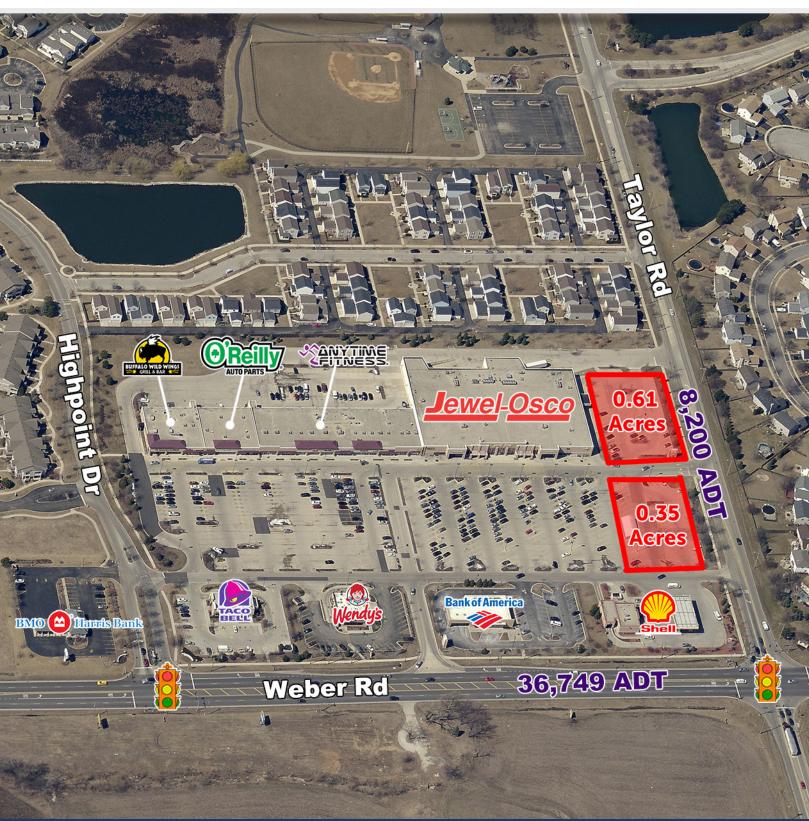

## Outlot Available

SITE

5 Mile Radius

These Jewel-Osco owned outlots are well located at the SWC of Weber Road & Taylor Road.

This site is easily accessible via several curb cuts and has great synergy with Jewel-Osco, Buffalo Wild Wings, Wendy's, Bank of America and Taco Bell. Other area retailers include Kohl's, Target, Walmart, Starbucks, Firestone and Chili's.

| Land Available           | Approx. 0.35 Acre & 0.61 Acres |               |
|--------------------------|--------------------------------|---------------|
| Population Density       | 11,417                         | 1 Mile Radius |
|                          | 58,150                         | 3 Mile Radius |
|                          | 135,135                        | 5 Mile Radius |
| Average Household Income | \$71,684                       | 1 Mile Radius |
|                          | \$75,421                       | 3 Mile Radius |

# JEWEL-OSCO OWNED OUTLOT AVAILABLE Outlot Available

SWC Weber Rd & Taylor Rd, Romeoville, IL