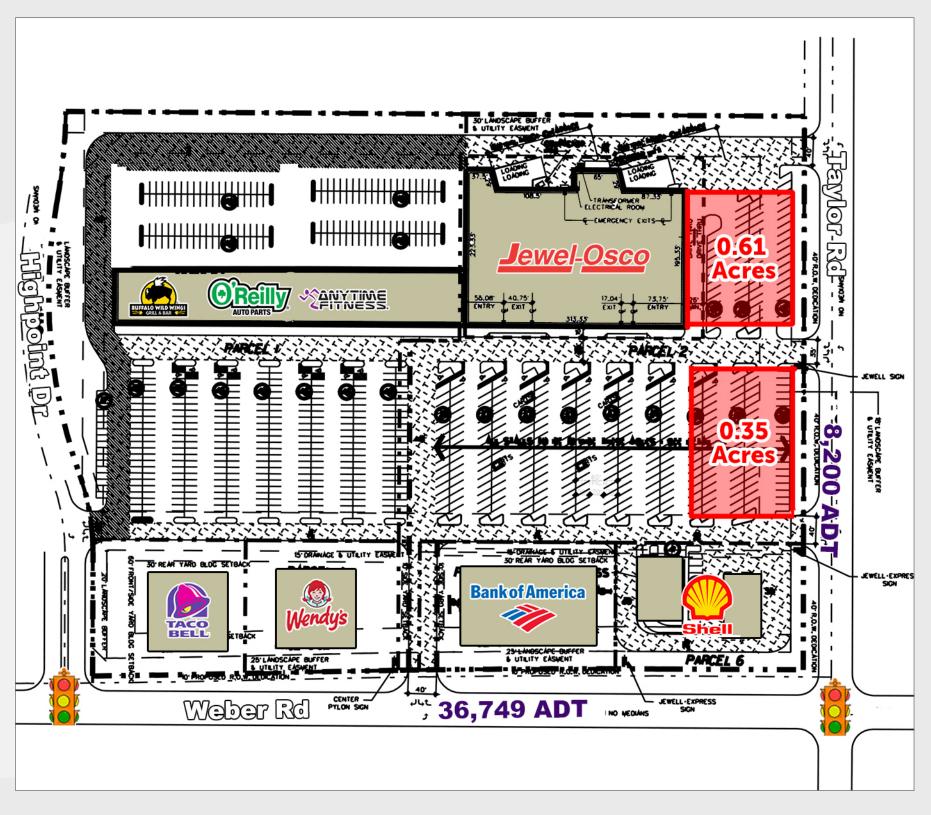

## Outlot Available

SITE

5 Mile Radius

These Jewel-Osco owned outlots are well located at the SWC of Weber Road & Taylor Road.

This site is easily accessible via several curb cuts and has great synergy with Jewel-Osco, Buffalo Wild Wings, Wendy's, Bank of America and Taco Bell. Other area retailers include Kohl's, Target, Walmart, Starbucks, Firestone and Chili's.

| Land Available           | Approx. 0.35 Acre & 0.61 Acres |               |
|--------------------------|--------------------------------|---------------|
| Population Density       | 11,417                         | 1 Mile Radius |
|                          | 58,150                         | 3 Mile Radius |
|                          | 135,135                        | 5 Mile Radius |
| Average Household Income | \$71,684                       | 1 Mile Radius |
|                          | \$75,421                       | 3 Mile Radius |

# JEWEL-OSCO OWNED OUTLOT AVAILABLE Outlot Available

SWC Weber Rd & Taylor Rd, Romeoville, IL