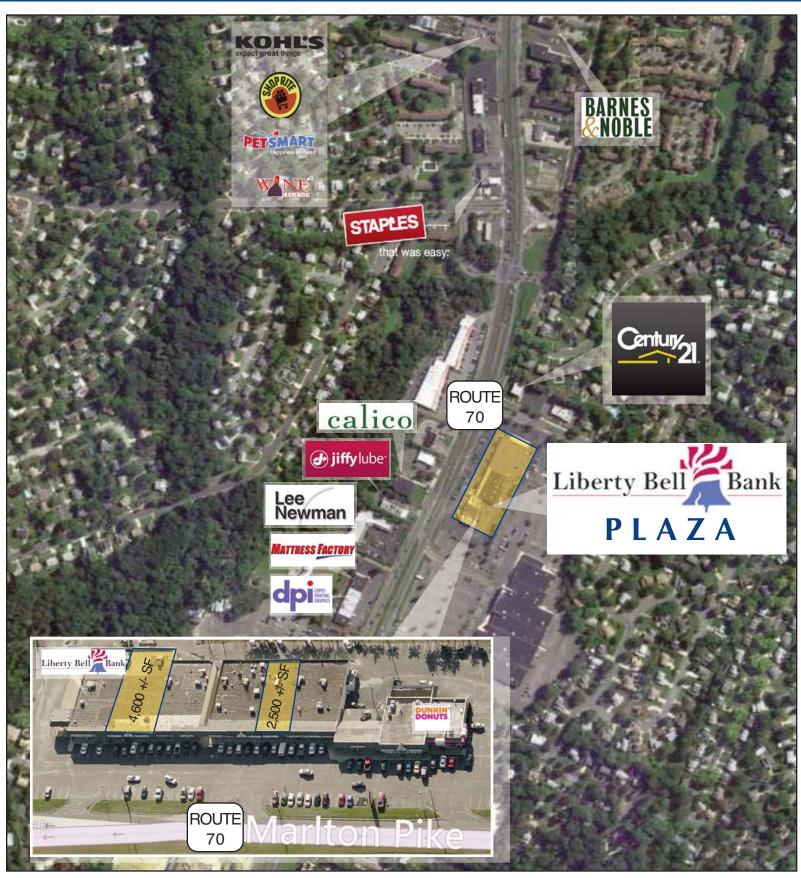

Retail Spaces For Lease

**Available:** 4,600+/-SF Former Hardware Store 2,000+/-SF Restaurant **LEASED!** 

2,500+/- SF Retail

Lease Rate: \$16.00/SF NNN

Comments:
• Prime Retail Location on Heavily
Traveled Route 70

- Easy Access to Route 73, I-295, and the New Jersey Turnpike
- Excellent Signage and Abundant Parking

Dunkin Donuts Finally the Perfect Gift Koko Fit Club Liberty Bell Bank

For Further Information, Please Contact:

Co-Tenants:

5 Mile

197,143

\$111,824

\$2,396,019

651 Route 73 North, Suite 111 • Marlton, NJ 08053 • Phone: (856) 985-9522 • Fax: (856) 985-9488