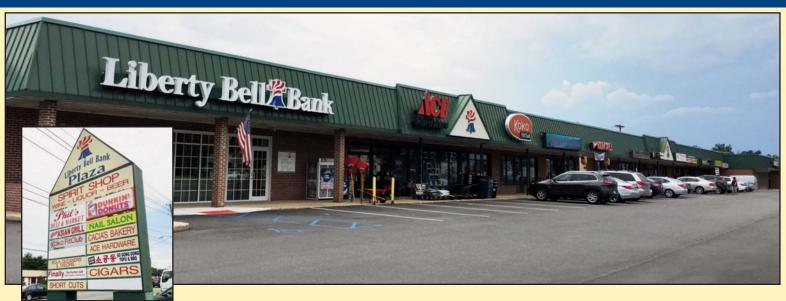

## RETAIL STORES FOR LEASE

LIBERTY BELL BANK PLAZA 2075-2077 ROUTE 70 EAST CHERRY HILL, NJ

Retail Spaces For Lease

**Available:** 4,600+/-SF Former Hardware Store 2,000+/-SF Restaurant **LEASED!** 

2,500+/- SF Retail

Lease Rate: \$16.00/SF NNN

Comments:
• Prime Retail Location on Heavily
Traveled Route 70