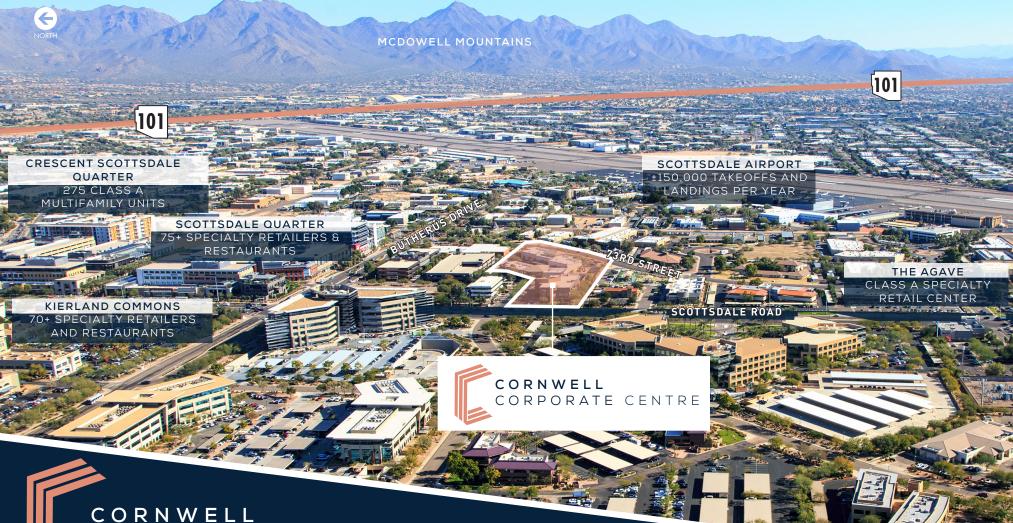

## 3

Walking distance to the Kierland Commons and Scottsdale Quarter upscale retail and restaurant complexes.

Located in Scottsdale Airpark, with easy access to airport terminal facilities and executive-level travel.

Minutes to numerous upscale hotels, restaurants, golf courses and shopping.

Proximity and easy access to Loop 101 (Pima Freeway).

Scottsdale Road curb-cut for left hand turn headed southbound.

#### IN THE HEART OF KIERLAND

### SURROUNDING AMENITIES

SC

1

S

DALE

RD

E GREENWAY PKWY

CHAMPIONS

# restaurants shopping lodging 55+170+7+

- Highly desirable and recognizable Scottsdale Road address and excellent proximity to amenities like the Scottsdale Promenade, Kierland Commons and the Scottsdale Quarter.
- Within a mile of several resorts and hotels, including the 732-room Westin Kierland resort and spa and the 750-room Fairmont Scottsdale Princess Resort.
- The building is within a quarter mile of Scottsdale Airport, the second busiest single runway airport in the nation, catering to executive jets.