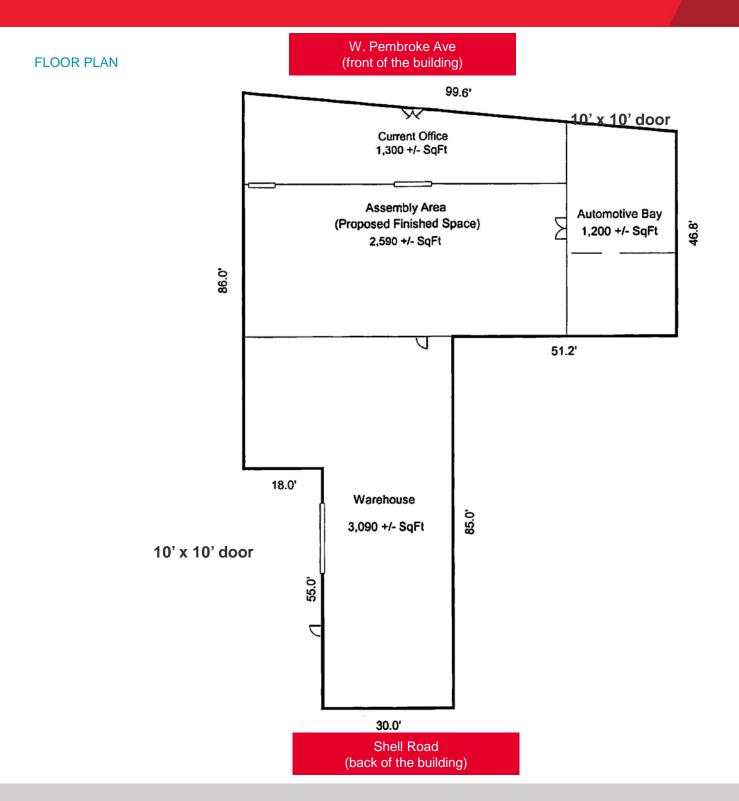

## **Property Features**

- .24 acres, zoned C-3 (sample permitted uses by right, auto repairs/sales, boat repair/sales, car wash, laundromat, tire repair/sales, wholesaler), located in Hampton, Urban Enterprise Zone and HUB Zone. Easy access to I-664 at Aberdeen Road, dual access to Shell Road and W. Pembroke, Ave.
- Building 8,189 SF total, front portion consists of 3,890 SF of light manufacturing space and office space, rear and side warehouse portions consists of 4,290 SF 14' clear in front and 13' clear in rear, and back and side warehouse each have 1 one grade level door (10'x10'), power to building estimated 3 phase
- Improvements new roof to be installed by Seller 8/18 on front portion of building, back roof replaced on 2009.
  New electrical panel and boiler installed 2006
- Available 9/1/18, asking \$289,000 (\$35.29 psf)