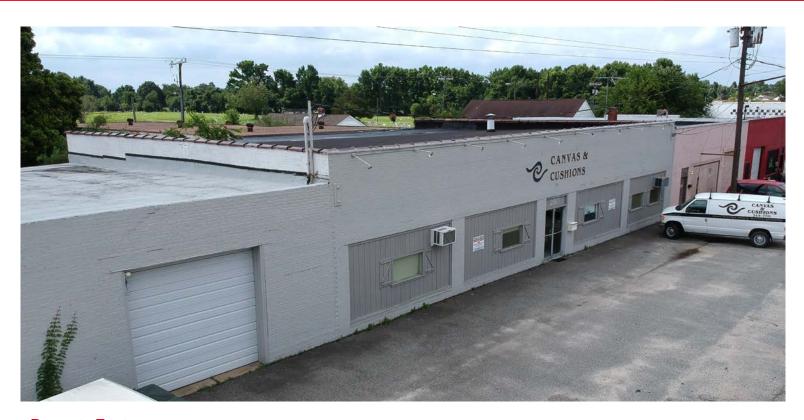

## FOR SALE 2517 W. Pembroke Avenue

Hampton, VA 23661

## **Property Features**

- .24 acres, zoned C-3 (sample permitted uses by right, auto repairs/sales, boat repair/sales, car wash, laundromat, tire repair/sales, wholesaler), located in Hampton, Urban Enterprise Zone and HUB Zone. Easy access to I-664 at Aberdeen Road, dual access to Shell Road and W. Pembroke, Ave.
- Building 8,189 SF total, front portion consists of 3,890 SF of light manufacturing space and office space, rear and side warehouse portions consists of 4,290 SF 14' clear in front and 13' clear in rear, and back and side warehouse each have 1 one grade level door (10'x10'), power to building estimated 3 phase
- Improvements new roof to be installed by Seller 8/18 on front portion of building, back roof replaced on 2009.
  New electrical panel and boiler installed 2006
- Available 9/1/18, asking \$289,000 (\$35.29 psf)