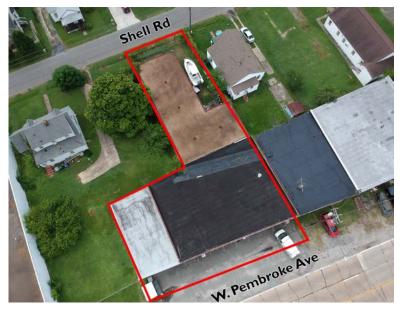

## **Property Features**

- .24 acres, zoned C-3 (sample permitted uses by right, auto repairs/sales, boat repair/sales, car wash, laundromat, tire repair/sales, wholesaler), located in Hampton, Urban Enterprise Zone and HUB Zone. Easy access to I-664 at Aberdeen Road, dual access to Shell Road and W. Pembroke, Ave.
- Building 8,189 SF total, front portion consists of 3,890 SF of light manufacturing space and office space, rear and side warehouse portions consists of 4,290 SF 14' clear in front and 13' clear in rear, and back and side warehouse each have 1 one grade level door (10'x10'), power to building estimated 3 phase
- Improvements new roof to be installed by Seller 8/18 on front portion of building, back roof replaced on 2009.
  New electrical panel and boiler installed 2006
- Available 9/1/18, asking \$289,000 (\$35.29 psf)