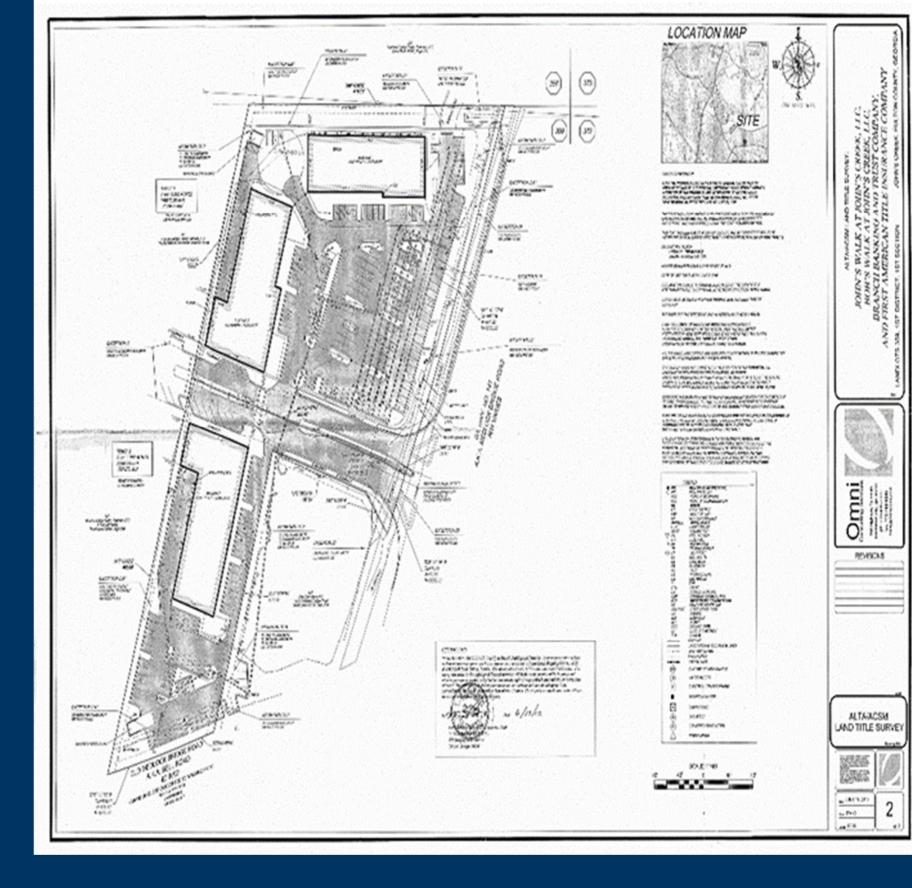

## Johns Creek Walk

| 30    | The Parlor Beauty             | 1,400 |
|-------|-------------------------------|-------|
| 40    | HCG Weight Loss Atlanta       | 1,400 |
| 50    | Grecian Gyro                  | 1,400 |
| 60    | Enopi of Johns Creek          | 1,750 |
| 70    | Coldwell Banker               | 5,007 |
| 10-20 | Francis Fong Martial Arts     | 4,200 |
| 110   | Another Broken Egg            | 5,500 |
| 120   | Retail Space Available        | 3,212 |
| 130   | Beauty Skin Laser             | 1,000 |
| 140   | The Legacy Cabinet Company    | 1,400 |
| 150   | Sushi Mio                     | 1,400 |
| 160   | Maverick's Mexican<br>Cantina | 2,800 |
| 210   | Palomilla's Grill             | 3,575 |
| 230   | 100 Percent Chiropractic      | 1,755 |
| 240   | Atlanta Kitchen               | 1,300 |
| 250   | Prima Olive                   | 1,300 |
| 260   | Studio 108                    | 1,820 |
| 270   | Polished Perfection           | 1,400 |
| 280   | Dry Cleaners                  | 1,500 |
|       |                               |       |

GLA: 24,400 SF

Availability: 3,212 SF

JOHNS CREEK WALK

Site Plan