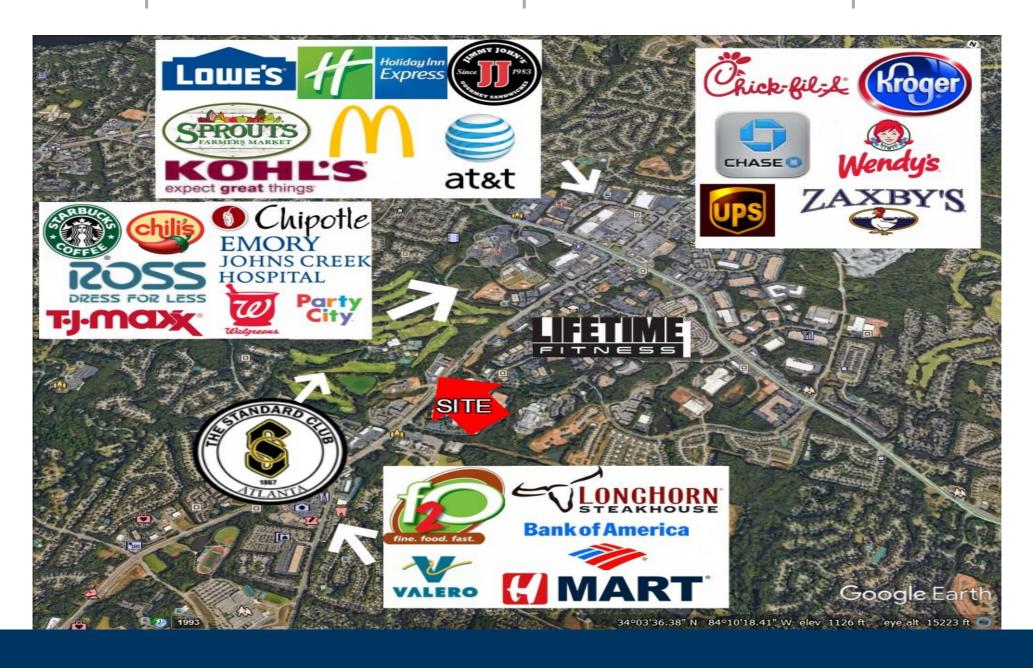

The retail shopping center is conveniently located near Johns Creek Parkway which is the home of several Fortune 500 companies within the Technology Park business district. Some employers include Alcon, State Farm, World Financial Group, Lifetime Fitness, and SAIA.