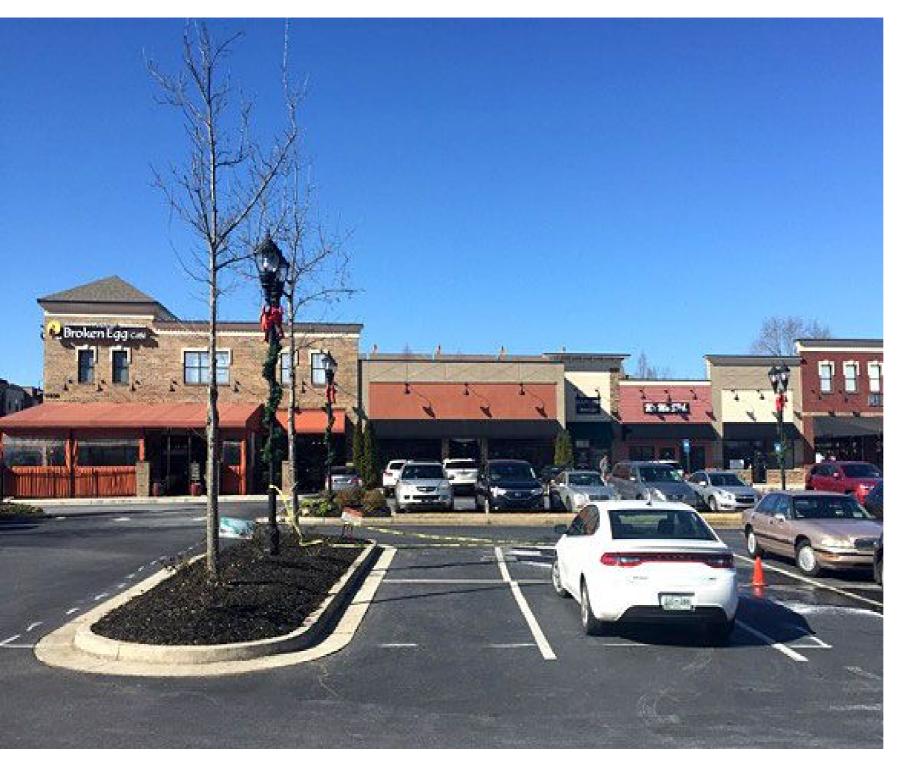

#### Johns Creek Walk

11030 Medlock Bridge Road Johns Creek, Georgia 30097

### **Leasing Contacts**

Marrissa Chanin: (678) 501-5341

Stockbridge

Jon Flaig: (678) 501-5342

Email: info@riverwoodproperties.com

Johns Creek Walk is located on Medlock Bridge Road (GA 141) with daily traffic counts over 41,000 vehicles. Johns Creek Walk consists of multi-family units, a senior living community, private residences, senior living apartments, and professional offices/retail.

## Johns Creek Walk

| 30    | The Parlor Beauty             | 1,400 |
|-------|-------------------------------|-------|
| 40    | HCG Weight Loss Atlanta       | 1,400 |
| 50    | Grecian Gyro                  | 1,400 |
| 60    | Enopi of Johns Creek          | 1,750 |
| 70    | Coldwell Banker               | 5,007 |
| 10-20 | Francis Fong Martial Arts     | 4,200 |
| 110   | Another Broken Egg            | 5,500 |
| 120   | Retail Space Available        | 3,212 |
| 130   | Beauty Skin Laser             | 1,000 |
| 140   | The Legacy Cabinet Company    | 1,400 |
| 150   | Sushi Mio                     | 1,400 |
| 160   | Maverick's Mexican<br>Cantina | 2,800 |
| 210   | Palomilla's Grill             | 3,575 |
| 230   | 100 Percent Chiropractic      | 1,755 |
| 240   | Atlanta Kitchen               | 1,300 |
| 250   | Prima Olive                   | 1,300 |
| 260   | Studio 108                    | 1,820 |
| 270   | Polished Perfection           | 1,400 |
| 280   | Dry Cleaners                  | 1,500 |
|       |                               |       |