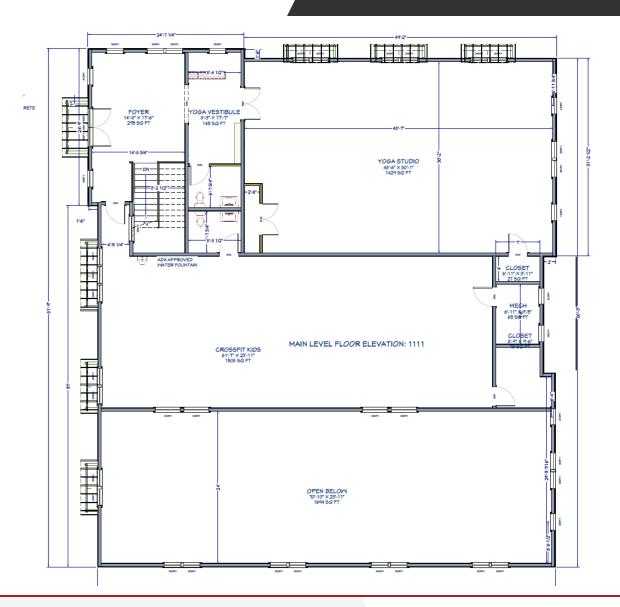

# MILTON POINT AT BROADWELL

FOR LEASE

Retail Property :

12455 BROADWELL ROAD, ALPHARETTA, GA 30004

12455 BROADWELL ROAD, ALPHARETTA, GA 30004

| OFFERING SUMMARY |                                | PROPERTY OVERVIEW                                                                                                                                                                                                                                                                                                                                                                                                               |
|------------------|--------------------------------|---------------------------------------------------------------------------------------------------------------------------------------------------------------------------------------------------------------------------------------------------------------------------------------------------------------------------------------------------------------------------------------------------------------------------------|
| Available SF:    | 1,508 - 2,090 SF               | Milton Point is the Southern tip of the Crabapple District. Recently rated the wealthiest city in Georgia, Milton is a growing city with<br>strong attraction for all types of retail, restaurant and small office businesses. As the Southern gateway into Crabapple, locating<br>your business at Milton Point gives you great exposure to a wealthy and vibrant community, within a three-minute walk to the city<br>center. |
| Lease Rate:      | \$28.00 - 32.00 SF/yr<br>(NNN) | Milton Point has one pre-sold building to Milton Fitness which includes CrossFit Silos, a brand new YOGA studio, a kids fitness program including CrossFit Kids and Milton Fitness Agility, and Cardio Flex.                                                                                                                                                                                                                    |
|                  |                                | Top notch, fourth generation builders, the Beecham Group, who are also building Market District at Crabapple (Strawberry Fields)<br>just down the street, will first bring a slightly lower cost folia product to downtown Crabapple at Milton Point.                                                                                                                                                                           |
| Building Size:   | 5,736 SF                       | The condos will have drive-under, garage parking, and will be 2 bedroom, 2 ½ bath with a flex room, at a price point in the mid \$300s to mid \$400s. For more information on the residential units please contact our partner, Reid Casey at (770) 560-4493                                                                                                                                                                    |
| Market:          | N Fulton                       |                                                                                                                                                                                                                                                                                                                                                                                                                                 |