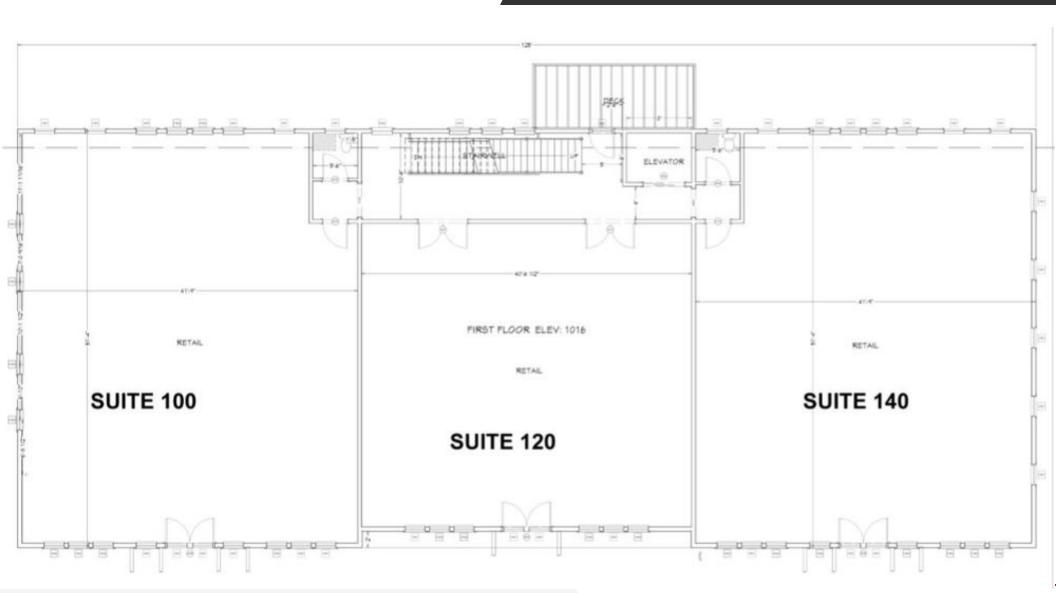

# MILTON POINT AT BROADWELL

FOR LEASE

Retail Property :

12455 BROADWELL ROAD, ALPHARETTA, GA 30004

12455 BROADWELL ROAD, ALPHARETTA, GA 30004

| OFFERING SUMMARY |                                | PROPERTY OVERVIEW                                                                                                                                                                                                                                                                                                                                                                                                               |
|------------------|--------------------------------|---------------------------------------------------------------------------------------------------------------------------------------------------------------------------------------------------------------------------------------------------------------------------------------------------------------------------------------------------------------------------------------------------------------------------------|
| Available SF:    | 1,508 - 2,090 SF               | Milton Point is the Southern tip of the Crabapple District. Recently rated the wealthiest city in Georgia, Milton is a growing city with<br>strong attraction for all types of retail, restaurant and small office businesses. As the Southern gateway into Crabapple, locating<br>your business at Milton Point gives you great exposure to a wealthy and vibrant community, within a three-minute walk to the city<br>center. |
| Lease Rate:      | \$28.00 - 32.00 SF/yr<br>(NNN) | Milton Point has one pre-sold building to Milton Fitness which includes CrossFit Silos, a brand new YOGA studio, a kids fitness program including CrossFit Kids and Milton Fitness Agility, and Cardio Flex.                                                                                                                                                                                                                    |
|                  |                                | Top notch, fourth generation builders, the Beecham Group, who are also building Market District at Crabapple (Strawberry Fields)<br>just down the street, will first bring a slightly lower cost folia product to downtown Crabapple at Milton Point.                                                                                                                                                                           |
| Building Size:   | 5,736 SF                       | The condos will have drive-under, garage parking, and will be 2 bedroom, 2 ½ bath with a flex room, at a price point in the mid \$300s to mid \$400s. For more information on the residential units please contact our partner, Reid Casey at (770) 560-4493                                                                                                                                                                    |
| Market:          | N Fulton                       |                                                                                                                                                                                                                                                                                                                                                                                                                                 |