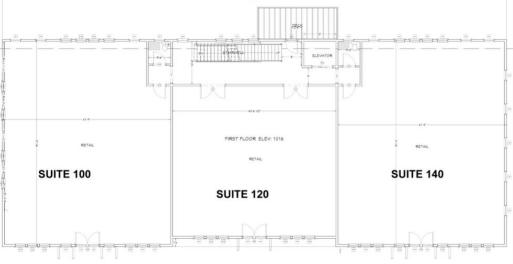

# MILTON POINT AT BROADWELL

FOR LEASE

Retail Property :

12455 BROADWELL ROAD, ALPHARETTA, GA 30004

12455 BROADWELL ROAD, ALPHARETTA, GA 30004

| OFFERING SUMMARY |                                | PROPERTY OVERVIEW                                                                                                                                                                                                                                                                                                                                                                                                               |
|------------------|--------------------------------|---------------------------------------------------------------------------------------------------------------------------------------------------------------------------------------------------------------------------------------------------------------------------------------------------------------------------------------------------------------------------------------------------------------------------------|
| Available SF:    | 1,508 - 2,090 SF               | Milton Point is the Southern tip of the Crabapple District. Recently rated the wealthiest city in Georgia, Milton is a growing city with<br>strong attraction for all types of retail, restaurant and small office businesses. As the Southern gateway into Crabapple, locating<br>your business at Milton Point gives you great exposure to a wealthy and vibrant community, within a three-minute walk to the city<br>center. |
| Lease Rate:      | \$28.00 - 32.00 SF/yr<br>(NNN) | Milton Point has one pre-sold building to Milton Fitness which includes CrossFit Silos, a brand new YOGA studio, a kids fitness program including CrossFit Kids and Milton Fitness Agility, and Cardio Flex.                                                                                                                                                                                                                    |
|                  |                                | Top notch, fourth generation builders, the Beecham Group, who are also building Market District at Crabapple (Strawberry Fields)<br>just down the street, will first bring a slightly lower cost folia product to downtown Crabapple at Milton Point.                                                                                                                                                                           |
| Building Size:   | 5,736 SF                       | The condos will have drive-under, garage parking, and will be 2 bedroom, 2 ½ bath with a flex room, at a price point in the mid \$300s to mid \$400s. For more information on the residential units please contact our partner, Reid Casey at (770) 560-4493                                                                                                                                                                    |
| Market:          | N Fulton                       |                                                                                                                                                                                                                                                                                                                                                                                                                                 |