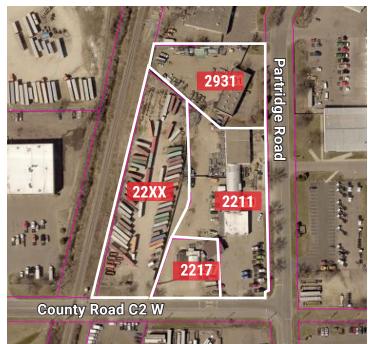

# FOR SALE OR LEASE ROSEVILLE | MN 55113

2931 Partridge Road Roseville, MN 55113 05-29-23-13-0005

22XX County Road C2 W Roseville, MN 55113 05-29-23-13-0006

2211 County Road C2 W Roseville, MN 55113 05-29-23-12-0007

2217 County Road C2 W Roseville, MN 55113 05-29-23-13-0008

## **PROPERTY INFORMATION:**

| Address                  | SF     | Loading                | Acres | Est. RE Taxes | Lease Rates  | *Asking Price |
|--------------------------|--------|------------------------|-------|---------------|--------------|---------------|
| 2931<br>Partridge Road   | 5,901  | Six (6) Drive-Ins      | 1.15  | \$23,688      | Leased       | Package Deal  |
| 22XX County<br>Road C2 W | N/A    | N/A                    | 1.89  | \$10,600      | Leased       | Package Deal  |
| 2211 County<br>Road C2 W | 14,697 | Seven (7) Drive-Ins    | 1.83  | \$22,938      | \$5.75 PSF N | Package Deal  |
| 2217 County<br>Road C2 W | 3,000  | Two (2) Drive-Ins      | 0.48  | \$6,260       | Leased       | Package Deal  |
| TOTALS                   | 23,598 | Fifteen (15) Drive-Ins | 5.35  | \$63,486      | -            | \$4,200,000   |