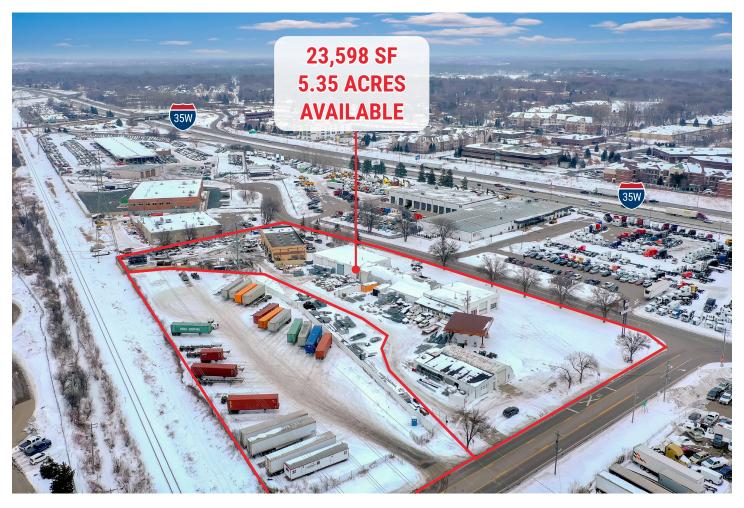

# FOR SALE OR LEASE ROSEVILLE | MN 55113

2931 Partridge Road Roseville, MN 55113 05-29-23-13-0005

22XX County Road C2 W Roseville, MN 55113 05-29-23-13-0006

2211 County Road C2 W Roseville, MN 55113 05-29-23-12-0007

## **PROPERTY INFORMATION:**

| Address                  | SF     | Loading                | Acres | Est. RE Taxes | Lease Rates  | *Asking Price |
|--------------------------|--------|------------------------|-------|---------------|--------------|---------------|
| 2931<br>Partridge Road   | 5,901  | Six (6) Drive-Ins      | 1.15  | \$23,688      | Leased       | Package Deal  |
| 22XX County<br>Road C2 W | N/A    | N/A                    | 1.89  | \$10,600      | Leased       | Package Deal  |
| 2211 County<br>Road C2 W | 14,697 | Seven (7) Drive-Ins    | 1.83  | \$22,938      | \$5.75 PSF N | Package Deal  |
| 2217 County<br>Road C2 W | 3,000  | Two (2) Drive-Ins      | 0.48  | \$6,260       | Leased       | Package Deal  |
| TOTALS                   | 23,598 | Fifteen (15) Drive-Ins | 5.35  | \$63,486      | -            | \$4,200,000   |

**\*Please Note:** Sale is a package deal, which includes all four parcels for the \$4,200,000 asking price.