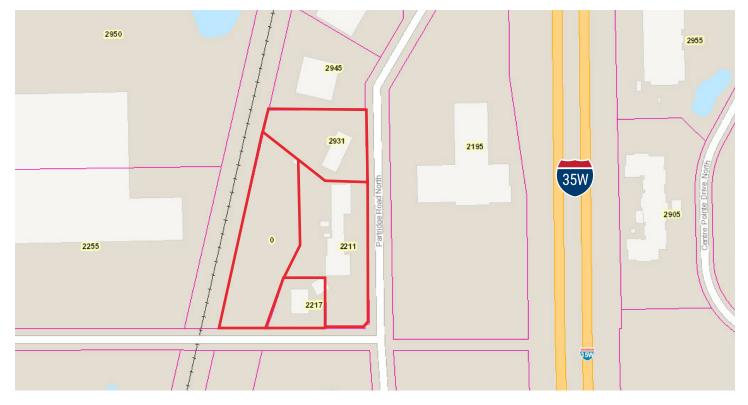

# FOR SALE OR LEASE ROSEVILLE | MN 55113

2931 Partridge Road Roseville, MN 55113 05-29-23-13-0005

22XX County Road C2 W Roseville, MN 55113 05-29-23-13-0006

2211 County Road C2 W Roseville, MN 55113 05-29-23-12-0007

2217 County Road C2 W Roseville, MN 55113 05-29-23-13-0008

## **PROPERTY INFORMATION:**

| Address                  | SF     | Loading                | Acres | Est. RE Taxes | Lease Rates  | *Asking Price |
|--------------------------|--------|------------------------|-------|---------------|--------------|---------------|
| 2931<br>Partridge Road   | 5,901  | Six (6) Drive-Ins      | 1.15  | \$23,688      | Leased       | Package Deal  |
| 22XX County<br>Road C2 W | N/A    | N/A                    | 1.89  | \$10,600      | Leased       | Package Deal  |
| 2211 County<br>Road C2 W | 14,697 | Seven (7) Drive-Ins    | 1.83  | \$22,938      | \$5.75 PSF N | Package Deal  |
| 2217 County<br>Road C2 W | 3,000  | Two (2) Drive-Ins      | 0.48  | \$6,260       | Leased       | Package Deal  |
| TOTALS                   | 23,598 | Fifteen (15) Drive-Ins | 5.35  | \$63,486      | -            | \$4,200,000   |