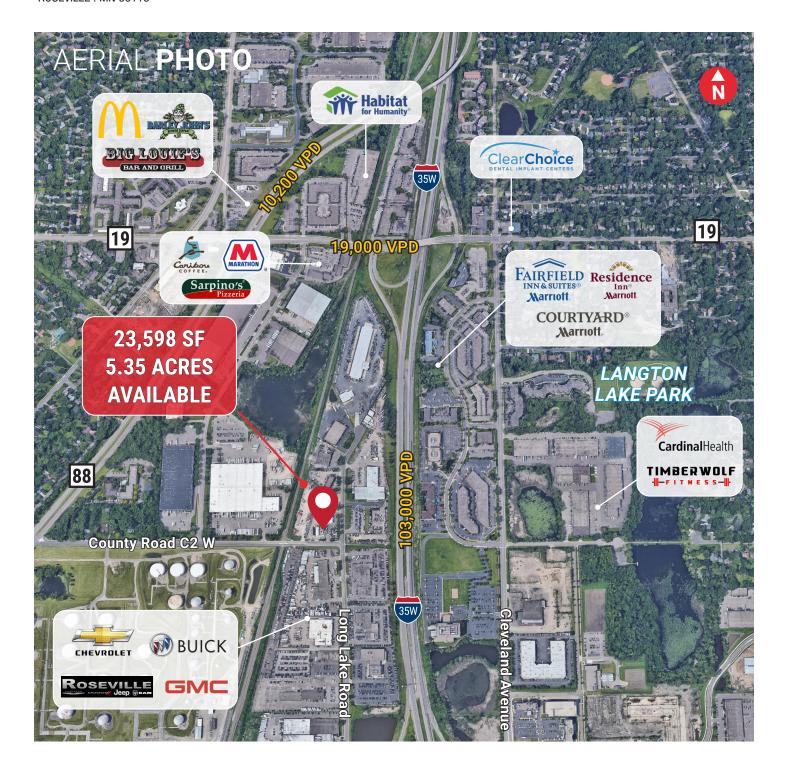

# PROPERTY HIGHLIGHTS & FEATURES

- Prime redevelopment opportunity
- Zoned Industrial
- Income in-place for an owner/user or investor
- Centrally located in the Twin Cities
- Minnesota rail serve opportunity