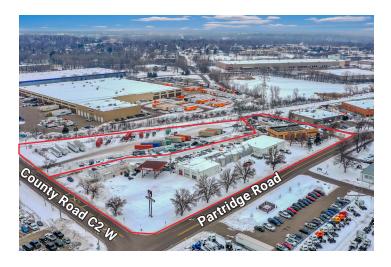

# FOR SALE OR LEASE ROSEVILLE | MN 55113

2931 Partridge Road Roseville, MN 55113 05-29-23-13-0005

22XX County Road C2 W Roseville, MN 55113 05-29-23-13-0006

2211 County Road C2 W Roseville, MN 55113 05-29-23-12-0007

2217 County Road C2 W Roseville, MN 55113 05-29-23-13-0008

## **PROPERTY INFORMATION:**

| Address                  | SF     | Loading                | Acres | Est. RE Taxes | Lease Rates  | *Asking Price |
|--------------------------|--------|------------------------|-------|---------------|--------------|---------------|
| 2931<br>Partridge Road   | 5,901  | Six (6) Drive-Ins      | 1.15  | \$23,688      | Leased       | Package Deal  |
| 22XX County<br>Road C2 W | N/A    | N/A                    | 1.89  | \$10,600      | Leased       | Package Deal  |
| 2211 County<br>Road C2 W | 14,697 | Seven (7) Drive-Ins    | 1.83  | \$22,938      | \$5.75 PSF N | Package Deal  |
| 2217 County<br>Road C2 W | 3,000  | Two (2) Drive-Ins      | 0.48  | \$6,260       | Leased       | Package Deal  |
| TOTALS                   | 23,598 | Fifteen (15) Drive-Ins | 5.35  | \$63,486      | -            | \$4,200,000   |