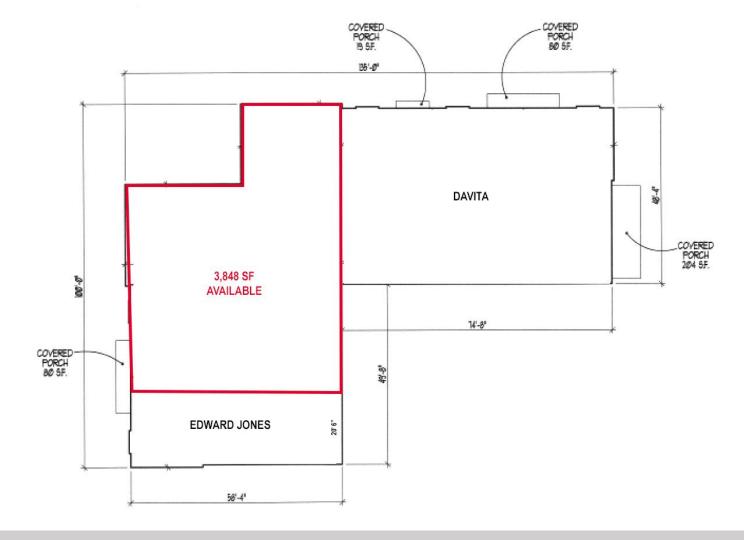

available
- · Single story, signage opportunity
- · Great amenities within walking distance

| Demographics       |           |           |           |
|--------------------|-----------|-----------|-----------|
|                    | 1 Mile    | 3 Miles   | 5 Miles   |
| Population         | 4,741     | 40,475    | 96,137    |
| No. of Households  | 2,090     | 15,523    | 36,235    |
| Avg. HH Income     | \$115,729 | \$141,948 | \$127,392 |
| Daytime Population | 3,411     | 23,842    | 45,657    |















Union Bank







For more information, contact:

### **AMY BRODERICK**

Vice President 804 344 7189 amy.broderick@thalhimer.com

### **ALEX T. WOTRING**

Vice President 804 344 7163 alex.wotring@thalhimer.com



13855 Village Place Drive | Midlothian, Virginia

## Floor Plan



For more information, contact:

### **AMY BRODERICK**

Vice President 804 344 7189 amy.broderick@thalhimer.com

## **ALEX T. WOTRING**

Vice President 804 344 7163 alex.wotring@thalhimer.com



13855 Village Place Drive | Midlothian, Virginia



For more information, contact:

### **AMY BRODERICK**

Vice President 804 344 7189 amv.broderick@thalhimer.com

### **ALEX T. WOTRING**

Vice President 804 344 7163 alex.wotring@thalhimer.com



13855 Village Place Drive | Midlothian, Virginia



For more information, contact:

### **AMY BRODERICK**

Vice President 804 344 7189 amy.broderick@thalhimer.com

## **ALEX T. WOTRING**

Vice President 804 344 7163 alex.wotring@thalhimer.com