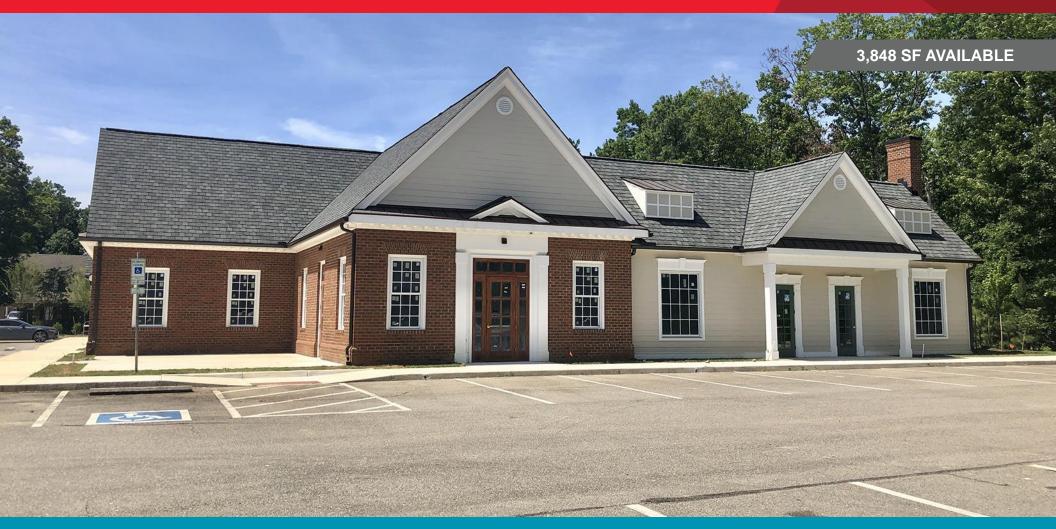

13855 Village Place Drive | Midlothian, Virginia

# **New Construction in Village of Midlothian**

For more information, contact:

## **Property Features**

- 3,848 SF AVAILABLE
- · New construction in Village of Midlothian
- · Ample parking available
- · Single story, signage opportunity
- · Great amenities within walking distance