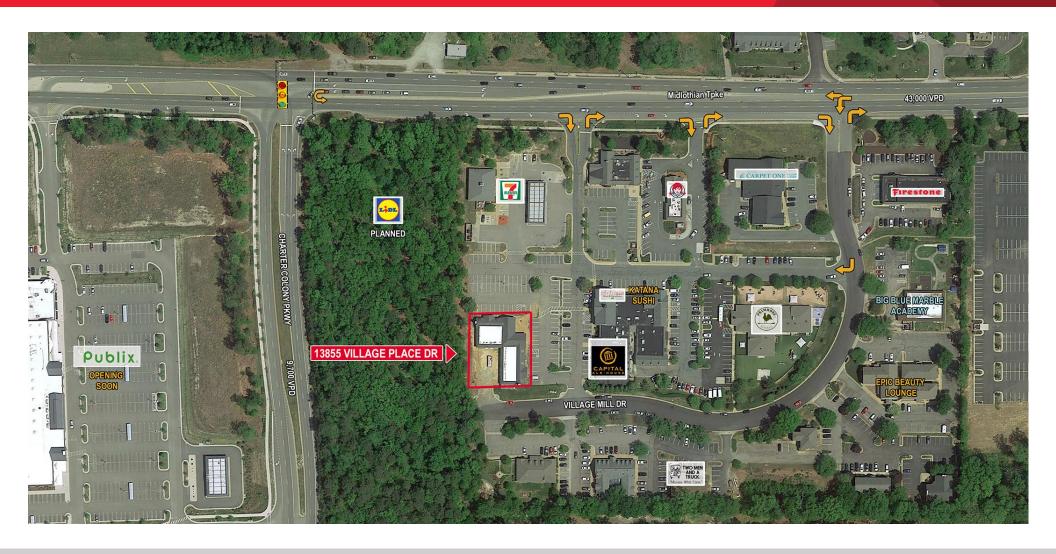

13855 Village Place Drive | Midlothian, Virginia

## **Property Features**

- 3,848 SF AVAILABLE
- · New construction in Village of Midlothian
- · Ample parking available
- · Single story, signage opportunity
- · Great amenities within walking distance